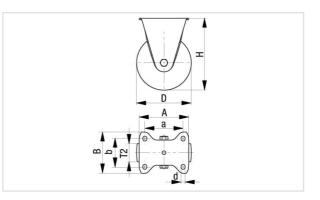

### Technical data:

| Wheel Ø (D)                  | Ø              | 100 mm         |
|------------------------------|----------------|----------------|
| Wheel width                  | <b>,</b> 0,    | 30 mm          |
| Load capacity at 4 km/h      | පී             | 100 kg         |
| Load capacity (static)       | පී             | 250 kg         |
| Bearing type                 | ۲              | roller bearing |
| Total height (H)             | Ŕ              | 130 mm         |
| Plate size                   |                | 100 x 85 mm    |
| Bolt hole spacing            | Ċ:             | 80 x 60 mm     |
| Bolt hole Ø                  | - <u>*</u> *   | 9 mm           |
| Temperature resistance min   |                | -25 °C         |
| Temperature resistance max   |                | 80 °C          |
| Tread and tyre hardness      |                | 65 Shore A     |
| Unit weight                  | ගි             | 0.8 kg         |
| Non-marking                  |                | ×              |
| Non-staining                 |                | ×              |
| Antistatic                   | (1)            | ×              |
| Electrically conductive      | (Ť)            | ×              |
| Corrosion-resistant          |                | ×              |
| Heat-resistant               | ₿ <sup>E</sup> | ×              |
| Tread hydrolysis-resistant   |                | ×              |
| Suitable for autoclaves      |                | ×              |
| Suitable for machine washing |                | ×              |