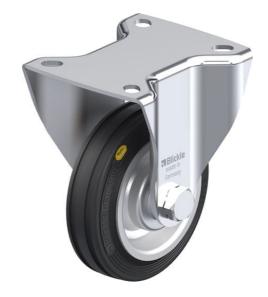

# **BK-RD 100R-1**

Pressed steel fixed caster, heavy duty design, with top plate fitting, wheel with "Blickle Comfort" two-component solid rubber tires, with pressed steel rim

EAN 4047526263096 ID 263095 Customs tariff number 87169090

rig: BK series

• strong pressed steel, zinc-plated, blue-passivated, Cr6-free

#### Wheel: RD series

- tire: two-component solid rubber "Blickle Comfort", hardness 65 Shore A, color black
- · rim: pressed steel, strong rim structure with tubular steel hub, bolted or pressed, zinc-plated, blue-passivated, Cr6-free