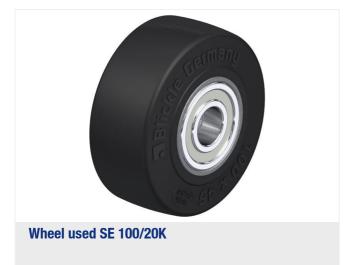

#### Wheel: SE series

- tire: high-quality elastic solid rubber "Blickle EasyRoll" in smooth rolling quality, hardness 65 Shore A, color black
- · wheel center: high-quality nylon 6, impact resistant, color black

#### Technical data:

| Wheel Ø (D)                | ٢   | 100 mm         |
|----------------------------|-----|----------------|
| Wheel width                | .O. | 45 mm          |
| Load capacity at 4 km/h    | පී  | 270 kg         |
| Load capacity (static)     | පී  | 675 kg         |
| Bearing type               | ۲   | ball bearing   |
| Total height (H)           | Ğ   | 130 mm         |
| Plate size                 |     | 140 x 110 mm   |
| Bolt hole spacing          | Ċ.  | 105 x 75–80 mm |
| Bolt hole Ø                | 쎽   | 11 mm          |
| Offset (F)                 | Ğ   | 47 mm          |
| Temperature resistance min |     | -20 °C         |
| Temperature resistance max |     | 70 °C          |
| Tread and tyre hardness    |     | 65 Shore A     |
| Unit weight                | 6   | 1.7 kg         |
| Non-marking                |     | ×              |
| Non-staining               |     | ×              |
| Antistatic                 | (Ť) | ×              |
| Electrically conductive    | (7) | ×              |
| Corrosion-resistant        |     | ×              |
| Heat-resistant             | £   | ×              |
| Tread hydrolysis-resistant |     | ×              |
| Suitable for autoclaves    |     | ×              |