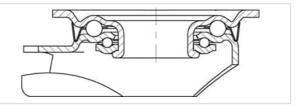

### rig: LK series

- strong pressed steel, zinc-plated, blue-passivated, Cr6-free
- double ball bearing in the swivel head
- strong central kingpin (from wheel Ø 125x50 mm)
- · swivel head seal
- minimum swivel head play and smooth rolling characteristic and increased service life due to the special dynamic Blickle riveting process

#### Technical data:

| Wheel Ø (D)                | ٢   | 100 mm         |
|----------------------------|-----|----------------|
| Wheel width                | .O. | 45 mm          |
| Load capacity at 4 km/h    | පී  | 270 kg         |
| Load capacity (static)     | පී  | 675 kg         |
| Bearing type               | ۲   | ball bearing   |
| Total height (H)           | Ğ   | 130 mm         |
| Plate size                 |     | 140 x 110 mm   |
| Bolt hole spacing          | Ċ.  | 105 x 75–80 mm |
| Bolt hole Ø                | 쎽   | 11 mm          |
| Offset (F)                 | Ğ   | 47 mm          |
| Temperature resistance min |     | -20 °C         |
| Temperature resistance max |     | 70 °C          |
| Tread and tyre hardness    |     | 65 Shore A     |
| Unit weight                | 6   | 1.7 kg         |
| Non-marking                |     | ×              |
| Non-staining               |     | ×              |
| Antistatic                 | (Ť) | ×              |
| Electrically conductive    | (7) | ×              |
| Corrosion-resistant        |     | ×              |
| Heat-resistant             | £   | ×              |
| Tread hydrolysis-resistant |     | ×              |
| Suitable for autoclaves    |     | ×              |