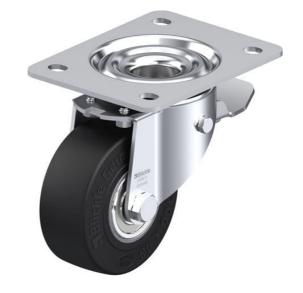

# LK-SE 100K-3-ST

Pressed steel swivel castor, Heavy duty design, with brake system 'stoptop' Heavy duty wheel, with 'Blickle EasyRoll' elastic solid rubber tyres, with steel wheel centre

EAN 4047526278991 ID 278994 Customs tariff number 87169090 Made in Germany

### rig: LK series

- strong pressed steel, zinc-plated, blue-passivated, Cr6-free
- double ball bearing in the swivel head
- strong central kingpin (from wheel Ø 125x50 mm)
- · swivel head seal
- minimum swivel head play and smooth rolling characteristic and increased service life due to the special dynamic Blickle riveting process

#### Wheel: SE series

- tire: high-quality elastic solid rubber "Blickle EasyRoll" in smooth rolling quality, hardness 65 Shore A, color black
- · wheel center: high-quality nylon 6, impact resistant, color black