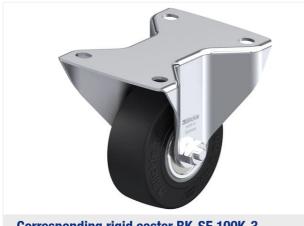

# **Product references**

Corresponding rigid caster BK-SE 100K-3

Corresponding swivel caster LK-SE 100K-3