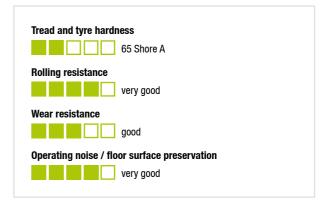

#### Wheel: SE series

- tire: high-quality elastic solid rubber "Blickle EasyRoll" in smooth rolling quality, hardness 65 Shore A, color black
- · wheel center: high-quality nylon 6, impact resistant, color black

#### Technical data:

| Wheel Ø (D)                | ٢   | 100 mm         |
|----------------------------|-----|----------------|
| Wheel width                | .O. | 45 mm          |
| Load capacity at 4 km/h    | පී  | 270 kg         |
| Load capacity (static)     | පී  | 675 kg         |
| Bearing type               | ۲   | ball bearing   |
| Total height (H)           | Ğ   | 130 mm         |
| Plate size                 |     | 140 x 110 mm   |
| Bolt hole spacing          | Ċ.  | 105 x 75–80 mm |
| Bolt hole Ø                | 쎽   | 11 mm          |
| Offset (F)                 | Ğ   | 47 mm          |
| Temperature resistance min |     | -20 °C         |
| Temperature resistance max |     | 70 °C          |
| Tread and tyre hardness    |     | 65 Shore A     |
| Unit weight                | 6   | 1.7 kg         |
| Non-marking                |     | ×              |
| Non-staining               |     | ×              |
| Antistatic                 | (Ť) | ×              |
| Electrically conductive    | (7) | ×              |
| Corrosion-resistant        |     | ×              |
| Heat-resistant             | £   | ×              |
| Tread hydrolysis-resistant |     | ×              |
| Suitable for autoclaves    |     | ×              |