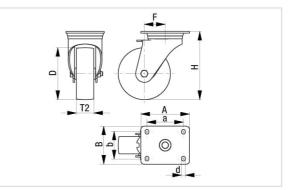

#### Technical data:

| Wheel Ø (D)                | ٢   | 100 mm         |
|----------------------------|-----|----------------|
| Wheel width                | .O. | 45 mm          |
| Load capacity at 4 km/h    | පී  | 270 kg         |
| Load capacity (static)     | පී  | 675 kg         |
| Bearing type               | ۲   | ball bearing   |
| Total height (H)           | Ğ   | 130 mm         |
| Plate size                 |     | 140 x 110 mm   |
| Bolt hole spacing          | Ċ.  | 105 x 75–80 mm |
| Bolt hole Ø                | 쎽   | 11 mm          |
| Offset (F)                 | Ğ   | 47 mm          |
| Temperature resistance min |     | -20 °C         |
| Temperature resistance max |     | 70 °C          |
| Tread and tyre hardness    |     | 65 Shore A     |
| Unit weight                | 6   | 1.7 kg         |
| Non-marking                |     | ×              |
| Non-staining               |     | ×              |
| Antistatic                 | (Ť) | ×              |
| Electrically conductive    | (7) | ×              |
| Corrosion-resistant        |     | ×              |
| Heat-resistant             | £   | ×              |
| Tread hydrolysis-resistant |     | ×              |
| Suitable for autoclaves    |     | ×              |