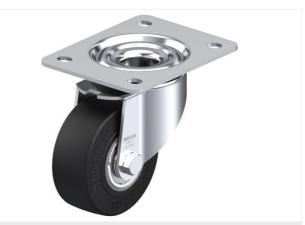

# **Product references**

Corresponding rigid caster BK-SE 100K-3

Corresponding swivel caster LK-SE 100K-3