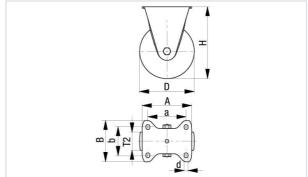

### Technical data:

| Wheel width  Load capacity at 4 km/h  Bearing type  Total height (H)  Plate size  Bolt hole spacing  Bolt hole Ø  Temperature resistance min  Temperature resistance max  Tread and tyre hardness  Unit weight  Non-marking  Non-staining  Antistatic  Electrically conductive  Corrosion-resistant  Heat-resistant  Suitable for autoclaves  1,000 kg  1, |                              |            |                |
|--------------------------------------------------------------------------------------------------------------------------------------------------------------------------------------------------------------------------------------------------------------------------------------------------------------------------------------------------------------------------------------------------------------------------------------------------------------------------------------------------------------------------------------------------------------------------------------------------------------------------------------------------------------------------------------------------------------------------------------------------------------------------------------------------------------------------------------------------------------------------------------------------------------------------------------------------------------------------------------------------------------------------------------------------------------------------------------------------------------------------------------------------------------------------------------------------------------------------------------------------------------------------------------------------------------------------------------------------------------------------------------------------------------------------------------------------------------------------------------------------------------------------------------------------------------------------------------------------------------------------------------------------------------------------------------------------------------------------------------------------------------------------------------------------------------------------------------------------------------------------------------------------------------------------------------------------------------------------------------------------------------------------------------------------------------------------------------------------------------------------------|------------------------------|------------|----------------|
| Load capacity at 4 km/h  Load capacity (static)  Bearing type  ball bearing  Total height (H)  Plate size  Bolt hole spacing  Bolt hole Ø  Temperature resistance min  Temperature resistance max  Tread and tyre hardness  Unit weight  Non-marking  Non-staining  Antistatic  Electrically conductive  Corrosion-resistant  Heat-resistant  Suitable for autoclaves  1,000 kg  1,000 kg  1,000 kg  1,000 kg  1,000 kg  105 k 75–80 mm  105 x 75–80 mm  105 x 75–80 mm  105 x 75–80 mm  11 mm  -20 °C  55 Shore A  1.9 kg  1.9 kg   X  X  X  X  X  X  X  X  X  X  X  X                                                                                                                                                                                                                                                                                                                                                                                                                                                                                                                                                                                                                                                                                                                                                                                                                                                                                                                                                                                                                                                                                                                                                                                                                                                                                                                                                                                                                                                                                                                                                        | Wheel Ø (D)                  | 0          | 160 mm         |
| Load capacity (static)  Bearing type  ● ball bearing  Total height (H)  Plate size  □ 140 x 110 mm  Bolt hole spacing  Bolt hole Ø  Temperature resistance min  Temperature resistance max  Tread and tyre hardness  Unit weight  Non-marking  Non-staining  Antistatic  Electrically conductive  Corrosion-resistant  Heat-resistant  Tread hydrolysis-resistant  Suitable for autoclaves   ball bearing  1,000 kg  1,000 kg  1,000 kg  1,900 kg  140 x 110 mm  105 x 75–80 mm  110 mm  -20 °C  65 Shore A  11 mm  -20 °C  65 Shore A  1.9 kg                                                                                                                                                                                                                                                                                                                                                                                                                                                                                                                                                                                                                                                                                                                                                                                                                                                                                                                                                                                                                                                                                                                                                                                                                                                                                                                                                                                                                                                                                                                                                                                 | Wheel width                  | ,O,        | 50 mm          |
| Bearing type  ① ball bearing  Total height (H)  ② 195 mm  Plate size  D 140 x 110 mm  D 105 x 75–80 mm  Bolt hole spacing  D 11 mm  Temperature resistance min  Temperature resistance max  Tread and tyre hardness  Unit weight  Non-marking  Non-staining  Antistatic  Electrically conductive  Corrosion-resistant  Heat-resistant  Suitable for autoclaves  D 195 mm  140 x 110 mm  105 x 75–80 mm  11 mm  -20 °C  580 °C  65 Shore A  1.9 kg  1.9 kg   X  X  X  X  X  X  X  X  X  X  X  X                                                                                                                                                                                                                                                                                                                                                                                                                                                                                                                                                                                                                                                                                                                                                                                                                                                                                                                                                                                                                                                                                                                                                                                                                                                                                                                                                                                                                                                                                                                                                                                                                                 | Load capacity at 4 km/h      | පී         | 400 kg         |
| Total height (H)  Plate size  Bolt hole spacing  Bolt hole Ø  Temperature resistance min  Temperature resistance max  Tread and tyre hardness  Unit weight  Non-marking  Non-staining  Antistatic  Electrically conductive  Corrosion-resistant  Heat-resistant  Tread hydrolysis-resistant  Suitable for autoclaves  I 105 x 75–80 mm  1105 x 75–80 mm  11 mm  -20 °C  65 Shore A  11.9 kg  1.9 kg  1 | Load capacity (static)       | පි         | 1,000 kg       |
| Plate size  Electrically conductive  Corrosion-resistant  Flate size  Electrically conductive  Corrosion-resistant  Flate size  Electrically conductive  Curead hydrolysis-resistant  Suitable for autoclaves  Elect 140 x 110 mm  140 x 150 mm  105 x 75–80 mm  111 mm  -20 °C  20 °C  21                                                                                                                                                                                                                                                                                                                                                                                                                                                                                                                                                                                                                                                                                                                                                                                                                                                                                                                                                                                                                                                                                                                                                                                                                                                                                                                                                                                                                                                                                                                                                                                                                                                                                                                                                                                                                                     | Bearing type                 | •          | ball bearing   |
| Bolt hole spacing  Bolt hole Ø  To 105 x 75–80 mm  Temperature resistance min  Temperature resistance max  Tread and tyre hardness  Unit weight  Non-marking  Non-staining  Antistatic  Electrically conductive  Corrosion-resistant  Heat-resistant  Tread hydrolysis-resistant  Suitable for autoclaves  To 20 °C  80 °C  65 Shore A  1.9 kg   ✓  X  X  X  X  X  X  X  X  X  X  X  X                                                                                                                                                                                                                                                                                                                                                                                                                                                                                                                                                                                                                                                                                                                                                                                                                                                                                                                                                                                                                                                                                                                                                                                                                                                                                                                                                                                                                                                                                                                                                                                                                                                                                                                                         | Total height (H)             | Œ          | 195 mm         |
| Bolt hole Ø                                                                                                                                                                                                                                                                                                                                                                                                                                                                                                                                                                                                                                                                                                                                                                                                                                                                                                                                                                                                                                                                                                                                                                                                                                                                                                                                                                                                                                                                                                                                                                                                                                                                                                                                                                                                                                                                                                                                                                                                                                                                                                                    | Plate size                   |            | 140 x 110 mm   |
| Temperature resistance min  -20 °C  Temperature resistance max  80 °C  Tread and tyre hardness  65 Shore A  Unit weight  Non-marking  Non-staining  Antistatic  Electrically conductive  Corrosion-resistant  Heat-resistant  Tread hydrolysis-resistant  Suitable for autoclaves                                                                                                                                                                                                                                                                                                                                                                                                                                                                                                                                                                                                                                                                                                                                                                                                                                                                                                                                                                                                                                                                                                                                                                                                                                                                                                                                                                                                                                                                                                                                                                                                                                                                                                                                                                                                                                              | Bolt hole spacing            | Ħ:         | 105 x 75–80 mm |
| Temperature resistance max       80 °C         Tread and tyre hardness       65 Shore A         Unit weight          ⓐ 1.9 kg         Non-marking          ✓         Non-staining          ✓         Antistatic          ⑤ ※         Electrically conductive          ⑥ ※         Corrosion-resistant          ※ ※         Tread hydrolysis-resistant          ※ ※         Suitable for autoclaves          ※ ※                                                                                                                                                                                                                                                                                                                                                                                                                                                                                                                                                                                                                                                                                                                                                                                                                                                                                                                                                                                                                                                                                                                                                                                                                                                                                                                                                                                                                                                                                                                                                                                                                                                                                                                | Bolt hole Ø                  | 墹          | 11 mm          |
| Tread and tyre hardness 65 Shore A  Unit weight 8 1.9 kg  Non-marking  V  Non-staining  Antistatic 9 ×  Electrically conductive 9 ×  Corrosion-resistant                                                                                                                                                                                                                                                                                                                                                                                                                                                                                                                                                                                                                                                                                                                                                                                                                                                                                                                                                                                                                                                                                                                                                                                                                                                                                                                                                                                                                                                                                                                                                                                                                                                                                                                                                                                                                                                                                                                                                                       | Temperature resistance min   |            | -20 °C         |
| Unit weight                                                                                                                                                                                                                                                                                                                                                                                                                                                                                                                                                                                                                                                                                                                                                                                                                                                                                                                                                                                                                                                                                                                                                                                                                                                                                                                                                                                                                                                                                                                                                                                                                                                                                                                                                                                                                                                                                                                                                                                                                                                                                                                    | Temperature resistance max   |            | 80 °C          |
| Non-marking  Non-staining  Antistatic  Electrically conductive  Corrosion-resistant  Heat-resistant  Tread hydrolysis-resistant  Suitable for autoclaves                                                                                                                                                                                                                                                                                                                                                                                                                                                                                                                                                                                                                                                                                                                                                                                                                                                                                                                                                                                                                                                                                                                                                                                                                                                                                                                                                                                                                                                                                                                                                                                                                                                                                                                                                                                                                                                                                                                                                                       | Tread and tyre hardness      |            | 65 Shore A     |
| Non-staining  Antistatic  Electrically conductive  Corrosion-resistant  Heat-resistant  Tread hydrolysis-resistant  Suitable for autoclaves                                                                                                                                                                                                                                                                                                                                                                                                                                                                                                                                                                                                                                                                                                                                                                                                                                                                                                                                                                                                                                                                                                                                                                                                                                                                                                                                                                                                                                                                                                                                                                                                                                                                                                                                                                                                                                                                                                                                                                                    | Unit weight                  | Ø          | 1.9 kg         |
| Antistatic  Electrically conductive  Corrosion-resistant  Heat-resistant  * ×  Tread hydrolysis-resistant  Suitable for autoclaves  * ×                                                                                                                                                                                                                                                                                                                                                                                                                                                                                                                                                                                                                                                                                                                                                                                                                                                                                                                                                                                                                                                                                                                                                                                                                                                                                                                                                                                                                                                                                                                                                                                                                                                                                                                                                                                                                                                                                                                                                                                        | Non-marking                  |            | <b>✓</b>       |
| Electrically conductive                                                                                                                                                                                                                                                                                                                                                                                                                                                                                                                                                                                                                                                                                                                                                                                                                                                                                                                                                                                                                                                                                                                                                                                                                                                                                                                                                                                                                                                                                                                                                                                                                                                                                                                                                                                                                                                                                                                                                                                                                                                                                                        | Non-staining                 |            | ✓              |
| Corrosion-resistant   Heat-resistant   Tread hydrolysis-resistant   Suitable for autoclaves                                                                                                                                                                                                                                                                                                                                                                                                                                                                                                                                                                                                                                                                                                                                                                                                                                                                                                                                                                                                                                                                                                                                                                                                                                                                                                                                                                                                                                                                                                                                                                                                                                                                                                                                                                                                                                                                                                                                                                                                                                    | Antistatic                   | <u>(1)</u> | ×              |
| Heat-resistant                                                                                                                                                                                                                                                                                                                                                                                                                                                                                                                                                                                                                                                                                                                                                                                                                                                                                                                                                                                                                                                                                                                                                                                                                                                                                                                                                                                                                                                                                                                                                                                                                                                                                                                                                                                                                                                                                                                                                                                                                                                                                                                 | Electrically conductive      | 4          | ×              |
| Tread hydrolysis-resistant × Suitable for autoclaves ×                                                                                                                                                                                                                                                                                                                                                                                                                                                                                                                                                                                                                                                                                                                                                                                                                                                                                                                                                                                                                                                                                                                                                                                                                                                                                                                                                                                                                                                                                                                                                                                                                                                                                                                                                                                                                                                                                                                                                                                                                                                                         | Corrosion-resistant          |            | ×              |
| Suitable for autoclaves                                                                                                                                                                                                                                                                                                                                                                                                                                                                                                                                                                                                                                                                                                                                                                                                                                                                                                                                                                                                                                                                                                                                                                                                                                                                                                                                                                                                                                                                                                                                                                                                                                                                                                                                                                                                                                                                                                                                                                                                                                                                                                        | Heat-resistant               | 8          | ×              |
| VIII. 101 UU.0010100                                                                                                                                                                                                                                                                                                                                                                                                                                                                                                                                                                                                                                                                                                                                                                                                                                                                                                                                                                                                                                                                                                                                                                                                                                                                                                                                                                                                                                                                                                                                                                                                                                                                                                                                                                                                                                                                                                                                                                                                                                                                                                           | Tread hydrolysis-resistant   |            | ×              |
| Suitable for machine washing                                                                                                                                                                                                                                                                                                                                                                                                                                                                                                                                                                                                                                                                                                                                                                                                                                                                                                                                                                                                                                                                                                                                                                                                                                                                                                                                                                                                                                                                                                                                                                                                                                                                                                                                                                                                                                                                                                                                                                                                                                                                                                   | Suitable for autoclaves      |            | ×              |
|                                                                                                                                                                                                                                                                                                                                                                                                                                                                                                                                                                                                                                                                                                                                                                                                                                                                                                                                                                                                                                                                                                                                                                                                                                                                                                                                                                                                                                                                                                                                                                                                                                                                                                                                                                                                                                                                                                                                                                                                                                                                                                                                | Suitable for machine washing |            | ×              |