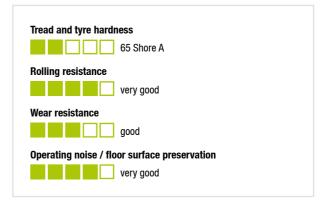

#### Wheel: ALEV series

- tire: high-quality elastic solid rubber "Blickle EasyRoll" in smooth rolling quality, hardness 65 Shore A, color gray, non-marking
- · wheel center: die-cast aluminium

### Technical data:

| Wheel width  Load capacity at 4 km/h  Bearing type  Total height (H)  Plate size  Bolt hole spacing  Bolt hole Ø  Temperature resistance min  Temperature resistance max  Tread and tyre hardness  Unit weight  Non-marking  Non-staining  Antistatic  Electrically conductive  Corrosion-resistant  Heat-resistant  Suitable for autoclaves  1,000 kg  1, |                              |            |                |
|--------------------------------------------------------------------------------------------------------------------------------------------------------------------------------------------------------------------------------------------------------------------------------------------------------------------------------------------------------------------------------------------------------------------------------------------------------------------------------------------------------------------------------------------------------------------------------------------------------------------------------------------------------------------------------------------------------------------------------------------------------------------------------------------------------------------------------------------------------------------------------------------------------------------------------------------------------------------------------------------------------------------------------------------------------------------------------------------------------------------------------------------------------------------------------------------------------------------------------------------------------------------------------------------------------------------------------------------------------------------------------------------------------------------------------------------------------------------------------------------------------------------------------------------------------------------------------------------------------------------------------------------------------------------------------------------------------------------------------------------------------------------------------------------------------------------------------------------------------------------------------------------------------------------------------------------------------------------------------------------------------------------------------------------------------------------------------------------------------------------------------|------------------------------|------------|----------------|
| Load capacity at 4 km/h  Load capacity (static)  Bearing type  ball bearing  Total height (H)  Plate size  Bolt hole spacing  Bolt hole Ø  Temperature resistance min  Temperature resistance max  Tread and tyre hardness  Unit weight  Non-marking  Non-staining  Antistatic  Electrically conductive  Corrosion-resistant  Heat-resistant  Suitable for autoclaves  1,000 kg  1,000 kg  1,000 kg  1,000 kg  1,000 kg  105 k 75–80 mm  105 x 75–80 mm  105 x 75–80 mm  105 x 75–80 mm  11 mm  -20 °C  55 Shore A  1.9 kg  1.9 kg   X  X  X  X  X  X  X  X  X  X  X  X                                                                                                                                                                                                                                                                                                                                                                                                                                                                                                                                                                                                                                                                                                                                                                                                                                                                                                                                                                                                                                                                                                                                                                                                                                                                                                                                                                                                                                                                                                                                                        | Wheel Ø (D)                  | 0          | 160 mm         |
| Load capacity (static)  Bearing type  ● ball bearing  Total height (H)  Plate size  □ 140 x 110 mm  Bolt hole spacing  Bolt hole Ø  Temperature resistance min  Temperature resistance max  Tread and tyre hardness  Unit weight  Non-marking  Non-staining  Antistatic  Electrically conductive  Corrosion-resistant  Heat-resistant  Tread hydrolysis-resistant  Suitable for autoclaves   ball bearing  1,000 kg  1,000 kg  1,000 kg  1,900 kg  140 x 110 mm  105 x 75–80 mm  110 mm  -20 °C  65 Shore A  11 mm  -20 °C  65 Shore A  1.9 kg                                                                                                                                                                                                                                                                                                                                                                                                                                                                                                                                                                                                                                                                                                                                                                                                                                                                                                                                                                                                                                                                                                                                                                                                                                                                                                                                                                                                                                                                                                                                                                                 | Wheel width                  | ,O,        | 50 mm          |
| Bearing type  ① ball bearing  Total height (H)  ② 195 mm  Plate size  D 140 x 110 mm  D 105 x 75–80 mm  Bolt hole spacing  D 11 mm  Temperature resistance min  Temperature resistance max  Tread and tyre hardness  Unit weight  Non-marking  Non-staining  Antistatic  Electrically conductive  Corrosion-resistant  Heat-resistant  Suitable for autoclaves  D 195 mm  140 x 110 mm  105 x 75–80 mm  11 mm  -20 °C  580 °C  65 Shore A  1.9 kg  1.9 kg   X  X  X  X  X  X  X  X  X  X  X  X                                                                                                                                                                                                                                                                                                                                                                                                                                                                                                                                                                                                                                                                                                                                                                                                                                                                                                                                                                                                                                                                                                                                                                                                                                                                                                                                                                                                                                                                                                                                                                                                                                 | Load capacity at 4 km/h      | පී         | 400 kg         |
| Total height (H)  Plate size  Bolt hole spacing  Bolt hole Ø  Temperature resistance min  Temperature resistance max  Tread and tyre hardness  Unit weight  Non-marking  Non-staining  Antistatic  Electrically conductive  Corrosion-resistant  Heat-resistant  Tread hydrolysis-resistant  Suitable for autoclaves  I 105 x 75–80 mm  1105 x 75–80 mm  11 mm  -20 °C  65 Shore A  11.9 kg  1.9 kg  1 | Load capacity (static)       | පි         | 1,000 kg       |
| Plate size  Electrically conductive  Corrosion-resistant  Flate size  Electrically conductive  Corrosion-resistant  Flate size  Electrically conductive  Curead hydrolysis-resistant  Suitable for autoclaves  Elect 140 x 110 mm  140 x 150 mm  105 x 75–80 mm  111 mm  -20 °C  20 °C  21                                                                                                                                                                                                                                                                                                                                                                                                                                                                                                                                                                                                                                                                                                                                                                                                                                                                                                                                                                                                                                                                                                                                                                                                                                                                                                                                                                                                                                                                                                                                                                                                                                                                                                                                                                                                                                     | Bearing type                 | •          | ball bearing   |
| Bolt hole spacing  Bolt hole Ø  To 105 x 75–80 mm  Temperature resistance min  Temperature resistance max  Tread and tyre hardness  Unit weight  Non-marking  Non-staining  Antistatic  Electrically conductive  Corrosion-resistant  Heat-resistant  Tread hydrolysis-resistant  Suitable for autoclaves  To 20 °C  80 °C  65 Shore A  1.9 kg   ✓  X  X  X  X  X  X  X  X  X  X  X  X                                                                                                                                                                                                                                                                                                                                                                                                                                                                                                                                                                                                                                                                                                                                                                                                                                                                                                                                                                                                                                                                                                                                                                                                                                                                                                                                                                                                                                                                                                                                                                                                                                                                                                                                         | Total height (H)             | Œ          | 195 mm         |
| Bolt hole Ø                                                                                                                                                                                                                                                                                                                                                                                                                                                                                                                                                                                                                                                                                                                                                                                                                                                                                                                                                                                                                                                                                                                                                                                                                                                                                                                                                                                                                                                                                                                                                                                                                                                                                                                                                                                                                                                                                                                                                                                                                                                                                                                    | Plate size                   |            | 140 x 110 mm   |
| Temperature resistance min  -20 °C  Temperature resistance max  80 °C  Tread and tyre hardness  65 Shore A  Unit weight  Non-marking  Non-staining  Antistatic  Electrically conductive  Corrosion-resistant  Heat-resistant  Tread hydrolysis-resistant  Suitable for autoclaves                                                                                                                                                                                                                                                                                                                                                                                                                                                                                                                                                                                                                                                                                                                                                                                                                                                                                                                                                                                                                                                                                                                                                                                                                                                                                                                                                                                                                                                                                                                                                                                                                                                                                                                                                                                                                                              | Bolt hole spacing            | Ħ:         | 105 x 75–80 mm |
| Temperature resistance max       80 °C         Tread and tyre hardness       65 Shore A         Unit weight          ⓐ 1.9 kg         Non-marking          ✓         Non-staining          ✓         Antistatic          ⑤ ※         Electrically conductive          ⑥ ※         Corrosion-resistant          ※ ※         Tread hydrolysis-resistant          ※ ※         Suitable for autoclaves          ※ ※                                                                                                                                                                                                                                                                                                                                                                                                                                                                                                                                                                                                                                                                                                                                                                                                                                                                                                                                                                                                                                                                                                                                                                                                                                                                                                                                                                                                                                                                                                                                                                                                                                                                                                                | Bolt hole Ø                  | 墹          | 11 mm          |
| Tread and tyre hardness 65 Shore A  Unit weight 8 1.9 kg  Non-marking  V  Non-staining  Antistatic 9 ×  Electrically conductive 9 ×  Corrosion-resistant                                                                                                                                                                                                                                                                                                                                                                                                                                                                                                                                                                                                                                                                                                                                                                                                                                                                                                                                                                                                                                                                                                                                                                                                                                                                                                                                                                                                                                                                                                                                                                                                                                                                                                                                                                                                                                                                                                                                                                       | Temperature resistance min   |            | -20 °C         |
| Unit weight                                                                                                                                                                                                                                                                                                                                                                                                                                                                                                                                                                                                                                                                                                                                                                                                                                                                                                                                                                                                                                                                                                                                                                                                                                                                                                                                                                                                                                                                                                                                                                                                                                                                                                                                                                                                                                                                                                                                                                                                                                                                                                                    | Temperature resistance max   |            | 80 °C          |
| Non-marking  Non-staining  Antistatic  Electrically conductive  Corrosion-resistant  Heat-resistant  Tread hydrolysis-resistant  Suitable for autoclaves                                                                                                                                                                                                                                                                                                                                                                                                                                                                                                                                                                                                                                                                                                                                                                                                                                                                                                                                                                                                                                                                                                                                                                                                                                                                                                                                                                                                                                                                                                                                                                                                                                                                                                                                                                                                                                                                                                                                                                       | Tread and tyre hardness      |            | 65 Shore A     |
| Non-staining  Antistatic  Electrically conductive  Corrosion-resistant  Heat-resistant  Tread hydrolysis-resistant  Suitable for autoclaves                                                                                                                                                                                                                                                                                                                                                                                                                                                                                                                                                                                                                                                                                                                                                                                                                                                                                                                                                                                                                                                                                                                                                                                                                                                                                                                                                                                                                                                                                                                                                                                                                                                                                                                                                                                                                                                                                                                                                                                    | Unit weight                  | Ø          | 1.9 kg         |
| Antistatic  Electrically conductive  Corrosion-resistant  Heat-resistant  * ×  Tread hydrolysis-resistant  Suitable for autoclaves  * ×                                                                                                                                                                                                                                                                                                                                                                                                                                                                                                                                                                                                                                                                                                                                                                                                                                                                                                                                                                                                                                                                                                                                                                                                                                                                                                                                                                                                                                                                                                                                                                                                                                                                                                                                                                                                                                                                                                                                                                                        | Non-marking                  |            | <b>✓</b>       |
| Electrically conductive                                                                                                                                                                                                                                                                                                                                                                                                                                                                                                                                                                                                                                                                                                                                                                                                                                                                                                                                                                                                                                                                                                                                                                                                                                                                                                                                                                                                                                                                                                                                                                                                                                                                                                                                                                                                                                                                                                                                                                                                                                                                                                        | Non-staining                 |            | ✓              |
| Corrosion-resistant   Heat-resistant   Tread hydrolysis-resistant   Suitable for autoclaves                                                                                                                                                                                                                                                                                                                                                                                                                                                                                                                                                                                                                                                                                                                                                                                                                                                                                                                                                                                                                                                                                                                                                                                                                                                                                                                                                                                                                                                                                                                                                                                                                                                                                                                                                                                                                                                                                                                                                                                                                                    | Antistatic                   | <u>(1)</u> | ×              |
| Heat-resistant                                                                                                                                                                                                                                                                                                                                                                                                                                                                                                                                                                                                                                                                                                                                                                                                                                                                                                                                                                                                                                                                                                                                                                                                                                                                                                                                                                                                                                                                                                                                                                                                                                                                                                                                                                                                                                                                                                                                                                                                                                                                                                                 | Electrically conductive      | 4          | ×              |
| Tread hydrolysis-resistant × Suitable for autoclaves ×                                                                                                                                                                                                                                                                                                                                                                                                                                                                                                                                                                                                                                                                                                                                                                                                                                                                                                                                                                                                                                                                                                                                                                                                                                                                                                                                                                                                                                                                                                                                                                                                                                                                                                                                                                                                                                                                                                                                                                                                                                                                         | Corrosion-resistant          |            | ×              |
| Suitable for autoclaves                                                                                                                                                                                                                                                                                                                                                                                                                                                                                                                                                                                                                                                                                                                                                                                                                                                                                                                                                                                                                                                                                                                                                                                                                                                                                                                                                                                                                                                                                                                                                                                                                                                                                                                                                                                                                                                                                                                                                                                                                                                                                                        | Heat-resistant               | 8          | ×              |
| VIII. 101 UU.0010100                                                                                                                                                                                                                                                                                                                                                                                                                                                                                                                                                                                                                                                                                                                                                                                                                                                                                                                                                                                                                                                                                                                                                                                                                                                                                                                                                                                                                                                                                                                                                                                                                                                                                                                                                                                                                                                                                                                                                                                                                                                                                                           | Tread hydrolysis-resistant   |            | ×              |
| Suitable for machine washing                                                                                                                                                                                                                                                                                                                                                                                                                                                                                                                                                                                                                                                                                                                                                                                                                                                                                                                                                                                                                                                                                                                                                                                                                                                                                                                                                                                                                                                                                                                                                                                                                                                                                                                                                                                                                                                                                                                                                                                                                                                                                                   | Suitable for autoclaves      |            | ×              |
|                                                                                                                                                                                                                                                                                                                                                                                                                                                                                                                                                                                                                                                                                                                                                                                                                                                                                                                                                                                                                                                                                                                                                                                                                                                                                                                                                                                                                                                                                                                                                                                                                                                                                                                                                                                                                                                                                                                                                                                                                                                                                                                                | Suitable for machine washing |            | ×              |