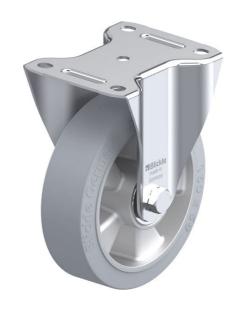

## **B-ALEV 160K-SG**

Pressed steel fixed caster, medium duty design, with top plate fitting, heavy duty wheel with "Blickle EasyRoll" elastic solid rubber tires, with aluminum wheel center, non-marking, gray

#### Wheel: ALEV series

- tire: high-quality elastic solid rubber "Blickle EasyRoll" in smooth rolling quality, hardness 65 Shore A, color gray, non-marking
- · wheel center: die-cast aluminium