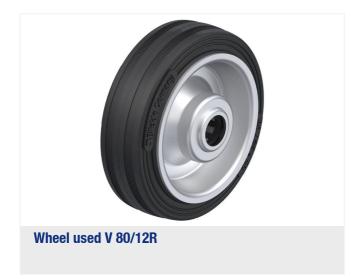

#### Wheel: V series

- tire: standard solid rubber, hardness 80 Shore A, color black
- rim: pressed steel, strong rim structure with tubular steel hub, bolted or pressed, zinc-plated, blue-passivated, Cr6-free