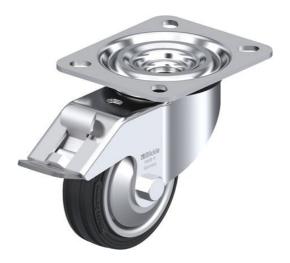

## L-V 80R-FI-FA

Pressed steel swivel caster, medium duty design, with top plate fitting, with brake system 'stop-fix', wheel with standard solid rubber tire, with pressed steel rim, reinforced design, with steel thread guard

#### Wheel: V series

- tire: standard solid rubber, hardness 80 Shore A, color black
- rim: pressed steel, strong rim structure with tubular steel hub, bolted or pressed, zinc-plated, blue-passivated, Cr6-free