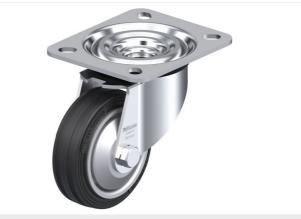

## L-V 80R-FI-FA

Pressed steel swivel caster, medium duty design, with top plate fitting, with brake system 'stop-fix', wheel with standard solid rubber tire, with pressed steel rim, reinforced design, with steel thread guard

#### rig: L series

- pressed steel, zinc-plated, blue-passivated, Cr6-free
- · double ball bearing in the swivel head
- strong central kingpin (from wheel Ø 150 mm)
- · swivel head seal
- minimum swivel head play and smooth rolling characteristic and increased service life due to the special dynamic Blickle riveting process

#### Wheel: V series

- tire: standard solid rubber, hardness 80 Shore A, color black
- rim: pressed steel, strong rim structure with tubular steel hub, bolted or pressed, zinc-plated, blue-passivated, Cr6-free