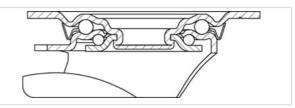

#### rig: L series

- pressed steel, zinc-plated, blue-passivated, Cr6-free
- · double ball bearing in the swivel head
- strong central kingpin (from wheel Ø 150 mm)
- · swivel head seal
- minimum swivel head play and smooth rolling characteristic and increased service life due to the special dynamic Blickle riveting process