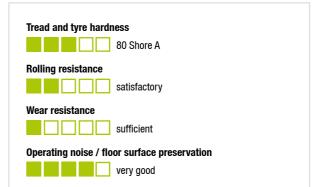

#### Wheel: V series

- tire: standard solid rubber, hardness 80 Shore A, color black
- rim: pressed steel, strong rim structure with tubular steel hub, bolted or pressed, zinc-plated, blue-passivated, Cr6-free

#### Technical data:

| Wheel Ø (D)                  | ©   | 80 mm          |
|------------------------------|-----|----------------|
| Wheel width                  | ,D, | 25 mm          |
| Load capacity at 4 km/h      | රි  | 50 kg          |
| Load capacity (static)       | පි  | 125 kg         |
| Bearing type                 | ۲   | roller bearing |
| Total height (H)             | Ğ   | 102 mm         |
| Plate size                   |     | 100 x 85 mm    |
| Bolt hole spacing            | Ľ.  | 80 x 60 mm     |
| Bolt hole Ø                  | -14 | 9 mm           |
| Offset (F)                   | 8   | 39 mm          |
| Temperature resistance min   |     | -25 °C         |
| Temperature resistance max   |     | 70 °C          |
| Tread and tyre hardness      |     | 80 Shore A     |
| Unit weight                  | ම   | 0.9 kg         |
| Non-marking                  |     | ×              |
| Non-staining                 |     | ×              |
| Antistatic                   | (1) | ×              |
| Electrically conductive      | (†) | ×              |
| Corrosion-resistant          |     | ×              |
| Heat-resistant               | ł   | ×              |
| Tread hydrolysis-resistant   |     | ×              |
| Suitable for autoclaves      |     | ×              |
| Suitable for machine washing |     | ×              |