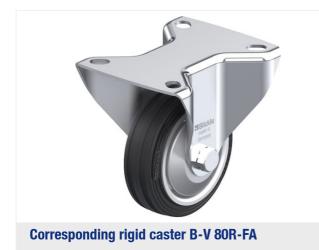

| 39 mm          |
| Temperature resistance min   |     | -25 °C         |
| Temperature resistance max   |     | 70 °C          |
| Tread and tyre hardness      |     | 80 Shore A     |
| Unit weight                  | ම   | 0.9 kg         |
| Non-marking                  |     | ×              |
| Non-staining                 |     | ×              |
| Antistatic                   | (1) | ×              |
| Electrically conductive      | (†) | ×              |
| Corrosion-resistant          |     | ×              |
| Heat-resistant               | ł   | ×              |
| Tread hydrolysis-resistant   |     | ×              |
| Suitable for autoclaves      |     | ×              |
| Suitable for machine washing |     | ×              |

# **Blickle**









## **Product references**





Corresponding swivel caster L-V 80R-FA