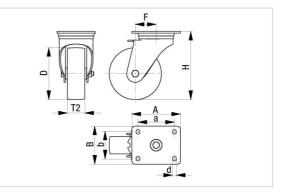

#### Technical data:

| Wheel Ø (D)                  | ©   | 80 mm          |
|------------------------------|-----|----------------|
| Wheel width                  | ,D, | 25 mm          |
| Load capacity at 4 km/h      | රි  | 50 kg          |
| Load capacity (static)       | පි  | 125 kg         |
| Bearing type                 | ۲   | roller bearing |
| Total height (H)             | Ğ   | 102 mm         |
| Plate size                   |     | 100 x 85 mm    |
| Bolt hole spacing            | Ľ.  | 80 x 60 mm     |
| Bolt hole Ø                  | -14 | 9 mm           |
| Offset (F)                   | 8   | 39 mm          |
| Temperature resistance min   |     | -25 °C         |
| Temperature resistance max   |     | 70 °C          |
| Tread and tyre hardness      |     | 80 Shore A     |
| Unit weight                  | ම   | 0.9 kg         |
| Non-marking                  |     | ×              |
| Non-staining                 |     | ×              |
| Antistatic                   | (1) | ×              |
| Electrically conductive      | (†) | ×              |
| Corrosion-resistant          |     | ×              |
| Heat-resistant               | ł   | ×              |
| Tread hydrolysis-resistant   |     | ×              |
| Suitable for autoclaves      |     | ×              |
| Suitable for machine washing |     | ×              |