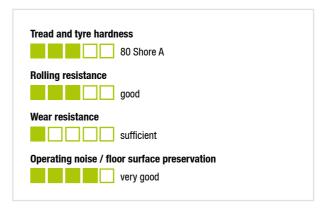

#### Wheel: VPA series

- tire: high-quality solid rubber, hardness 80 Shore A, color gray, non-marking, nonstaining
- rim: high-quality nylon 6 or polypropylene in the electrically conductive version "-EL", impact resistant, color black

### Technical data:

| Wheel width  Load capacity at 3 km/h  Bo kg  Load capacity (static)  Bearing type  Plate Ø  Plate Ø  Plate Ø  Plate Ø  Plate Ø  Proceeding type  Total height (H)  Plate Ø  Plate Ø  Plate Ø  Proceding type  Total height (H)  Plate Ø  Plate Ø  Proceding type  Total height (H)  Total height (H)  Proceding type  Total height (H)  Proceding type  Total height (H)  Total h |                              |              |            |
|--------------------------------------------------------------------------------------------------------------------------------------------------------------------------------------------------------------------------------------------------------------------------------------------------------------------------------------------------------------------------------------------------------------------------------------------------------------------------------------------------------------------------------------------------------------------------------------------------------------------------------------------------------------------------------------------------------------------------------------------------------------------------------------------------------------------------------------------------------------------------------------------------------------------------------------------------------------------------------------------------------------------------------------------------------------------------------------------------------------------------------------------------------------------------------------------------------------------------------------------------------------------------------------------------------------------------------------------------------------------------------------------------------------------------------------------------------------------------------------------------------------------------------------------------------------------------------------------------------------------------------------------------------------------------------------------------------------------------------------------------------------------------------------------------------------------------------------------------------------------------------------------------------------------------------------------------------------------------------------------------------------------------------------------------------------------------------------------------------------------------------|------------------------------|--------------|------------|
| Load capacity at 3 km/h  Load capacity (static)  Bearing type  Total height (H)  Plate Ø  Bolt hole  Temperature resistance min  Temperature resistance max  Tread and tyre hardness  Unit weight  Non-marking  Non-staining  Antistatic  Electrically conductive  Corrosion-resistant  Heat-resistant  Tread hydrolysis-resistant  Suitable for autoclaves  So kg  200 kg  200 kg  200 kg  200 kg  80 kg  108 mm  118 mm  120 °C  60 °C  60 °C  70 ×  80 Shore A  80 Shore A  80 Shore A  81 ×  82 ×  83 Shore A  84 ×  85 ×  86 ×  87 ×  87 ×  88 ×  88 ×  88 ×  88 ×  88 ×  88 ×  88 ×  88 ×  88 ×  88 ×  88 ×  88 ×  88 ×  88 ×  88 ×  88 ×  88 ×  88 ×  89 ×  80 ×  80 ×  80 ×  80 ×  80 ×  80 ×  80 ×  80 ×  80 ×  80 ×  80 ×  80 ×  80 ×  80 ×  80 ×  80 ×  80 ×  80 ×  80 ×  80 ×  80 ×  80 ×  80 ×  80 ×  80 ×  80 ×  80 ×  80 ×  80 ×  80 ×  80 ×  80 ×  80 ×  80 ×  80 ×  80 ×  80 ×  80 ×  80 ×  80 ×  80 ×  80 ×  80 ×  80 ×  80 ×  80 ×  80 ×  80 ×  80 ×  80 ×  80 ×  80 ×  80 ×  80 ×  80 ×  80 ×  80 ×  80 ×  80 ×  80 ×  80 ×  80 ×  80 ×  80 ×  80 ×  80 ×  80 ×  80 ×  80 ×  80 ×  80 ×  80 ×  80 ×  80 ×  80 ×  80 ×  80 ×  80 ×  80 ×  80 ×  80 ×  80 ×  80 ×  80 ×  80 ×  80 ×  80 ×  80 ×  80 ×  80 ×  80 ×  80 ×  80 ×  80 ×  80 ×  80 ×  80 ×  80 ×  80 ×  80 ×  80 ×  80 ×  80 ×  80 ×  80 ×  80 ×  80 ×  80 ×  80 ×  80 ×  80 ×  80 ×  80 ×  80 ×  80 ×  80 ×  80 ×  80 ×  80 ×  80 ×  80 ×  80 ×  80 ×  80 ×  80 ×  80 ×  80 ×  80 ×  80 ×  80 ×  80 ×  80 ×  80 ×  80 ×  80 ×  80 ×  80 ×  80 ×  80 ×  80 ×  80 ×  80 ×  80 ×  80 ×  80 ×  80 ×  80 ×  80 ×  80 ×  80 ×  80 ×  80 ×  80 ×  80 ×  80 ×  80 ×  80 ×  80 ×  80 ×  80 ×  80 ×  80 ×  80 ×  80 ×  80 ×  80 ×  80 ×  80 ×  80 ×  80 ×  80 ×  80 ×  80 ×  80 ×  80 ×  80 ×  80 ×  80 ×  80 ×  80 ×  80 ×  80 ×  80 ×  80 ×  80 ×  80 ×  80 ×  80 ×  80 ×  80 ×  80 ×  80 ×  80 ×  80 ×  80 ×  80 ×  80 ×  80 ×  80 ×  80 ×  80 ×  80 ×  80 ×  80 ×  80 ×  80 ×  80 ×  80 ×  80 ×  80 ×  80 ×  80 ×  80 ×  80 ×  80 ×  80 ×  80 ×  80 ×  80 ×  80 ×  80 ×  80 ×  80 ×  80 ×  80 ×  80 ×  80 ×  80 ×  80 ×  80 ×  80 ×  80 ×  80 ×  80 ×  | Wheel Ø (D)                  | 0            | 80 mm      |
| Load capacity (static)  Bearing type  In the plain bore  Total height (H)  Plate Ø  Plate Ø  Total height (H)  Temperature resistance min  Temperature resistance max  Total height (H)  Total height (H) | Wheel width                  | <b>,</b> [], | 25 mm      |
| Bearing type  Total height (H)  Plate Ø  Soft mm  Bolt hole  Temperature resistance min  Temperature resistance max  Tread and tyre hardness  Unit weight  Non-marking  Non-staining  Antistatic  Electrically conductive  Corrosion-resistant  Heat-resistant  Tread hydrolysis-resistant  Suitable for autoclaves  Por mm  108 mm  108 mm  13 mm  -20 °C  60 °C  70 °C  13 mm  13 mm  14 °C  14 °C  15 °C  15 °C  16 °C  17 °C  18 °C  18 °C  18 °C  19 °C  10 °C  10 °C  11 °C  12 °C  13 mm  14 °C  14 °C  15 °C  16 °C  17 °C  18 °C  18 °C  18 °C  18 °C  19 °C  19 °C  10 °C  10 °C  10 °C  10 °C  11 °C  12 °C  13 mm  14 °C  14 °C  15 °C  16 °C  17 °C  18 °C  18 °C  18 °C  18 °C  18 °C  19 °C  19 °C  10 ° | Load capacity at 3 km/h      | පී           | 80 kg      |
| Total height (H)  Plate Ø  Plate Ø  Soft mm  Bolt hole  Temperature resistance min  Temperature resistance max  Temperature resistance max  Total height (H)  Temperature resistance min  Temperature resistance max  Temperature resistance max  Temperature resistance max  Temperature resistance max  Tead and tyre hardness  Soft of C  Tread and tyre hardness  Soft of C  Tread sylve hardness  Total | Load capacity (static)       | පී           | 200 kg     |
| Plate Ø                                                                                                                                                                                                                                                                                                                                                                                                                                                                                                                                                                                                                                                                                                                                                                                                                                                                                                                                                                                                                                                                                                                                                                                                                                                                                                                                                                                                                                                                                                                                                                                                                                                                                                                                                                                                                                                                                                                                                                                                                                                                                                                        | Bearing type                 | •            | plain bore |
| Bolt hole  Temperature resistance min  Temperature resistance max  Temperature resistance max  Tread and tyre hardness  Unit weight  Non-marking  Non-staining  Antistatic  Electrically conductive  Corrosion-resistant  Heat-resistant  Tread hydrolysis-resistant  Suitable for autoclaves                                                                                                                                                                                                                                                                                                                                                                                                                                                                                                                                                                                                                                                                                                                                                                                                                                                                                                                                                                                                                                                                                                                                                                                                                                                                                                                                                                                                                                                                                                                                                                                                                                                                                                                                                                                                                                  | Total height (H)             | Œ            | 108 mm     |
| Temperature resistance min  -20 °C  Temperature resistance max  60 °C  Tread and tyre hardness  80 Shore A  Unit weight  0.3 kg  Non-marking  Non-staining  Antistatic  Electrically conductive  Corrosion-resistant  Heat-resistant  Tread hydrolysis-resistant  Suitable for autoclaves                                                                                                                                                                                                                                                                                                                                                                                                                                                                                                                                                                                                                                                                                                                                                                                                                                                                                                                                                                                                                                                                                                                                                                                                                                                                                                                                                                                                                                                                                                                                                                                                                                                                                                                                                                                                                                      | Plate Ø                      | Ø            | 57 mm      |
| Temperature resistance max       60 °C         Tread and tyre hardness       80 Shore A         Unit weight                                                                                                                                                                                                                                                                                                                                                                                                                                                                                                                                                                                                                                                                                                                                                                                                                                                                                                                                                                                                                                                                                                                                                                                                                                                                                                                                                                                                                                                                                                                                                                                                                                                                                                                                                                                                                                                                                                                                                                                                                    | Bolt hole                    | •            | 13 mm      |
| Tread and tyre hardness  80 Shore A  Unit weight  0.3 kg  Non-marking  Non-staining  Antistatic  Flectrically conductive  Corrosion-resistant  Heat-resistant  Tread hydrolysis-resistant  Suitable for autoclaves                                                                                                                                                                                                                                                                                                                                                                                                                                                                                                                                                                                                                                                                                                                                                                                                                                                                                                                                                                                                                                                                                                                                                                                                                                                                                                                                                                                                                                                                                                                                                                                                                                                                                                                                                                                                                                                                                                             | Temperature resistance min   |              | -20 °C     |
| Unit weight  8 0.3 kg  Non-marking  Non-staining  Antistatic  Electrically conductive  Corrosion-resistant  Heat-resistant  Tread hydrolysis-resistant  Suitable for autoclaves                                                                                                                                                                                                                                                                                                                                                                                                                                                                                                                                                                                                                                                                                                                                                                                                                                                                                                                                                                                                                                                                                                                                                                                                                                                                                                                                                                                                                                                                                                                                                                                                                                                                                                                                                                                                                                                                                                                                                | Temperature resistance max   |              | 60 °C      |
| Non-marking  Non-staining  Antistatic  Electrically conductive  Corrosion-resistant  Heat-resistant  Tread hydrolysis-resistant  Suitable for autoclaves                                                                                                                                                                                                                                                                                                                                                                                                                                                                                                                                                                                                                                                                                                                                                                                                                                                                                                                                                                                                                                                                                                                                                                                                                                                                                                                                                                                                                                                                                                                                                                                                                                                                                                                                                                                                                                                                                                                                                                       | Tread and tyre hardness      |              | 80 Shore A |
| Non-staining  Antistatic  Electrically conductive  Corrosion-resistant  Heat-resistant  Tread hydrolysis-resistant  Suitable for autoclaves                                                                                                                                                                                                                                                                                                                                                                                                                                                                                                                                                                                                                                                                                                                                                                                                                                                                                                                                                                                                                                                                                                                                                                                                                                                                                                                                                                                                                                                                                                                                                                                                                                                                                                                                                                                                                                                                                                                                                                                    | Unit weight                  | Ø            | 0.3 kg     |
| Antistatic  Electrically conductive  Corrosion-resistant  Heat-resistant  Tread hydrolysis-resistant  Suitable for autoclaves  **  **  **  **  **  **  **  **  **                                                                                                                                                                                                                                                                                                                                                                                                                                                                                                                                                                                                                                                                                                                                                                                                                                                                                                                                                                                                                                                                                                                                                                                                                                                                                                                                                                                                                                                                                                                                                                                                                                                                                                                                                                                                                                                                                                                                                              | Non-marking                  |              | <b>✓</b>   |
| Electrically conductive  Corrosion-resistant  Heat-resistant  Tread hydrolysis-resistant  Suitable for autoclaves                                                                                                                                                                                                                                                                                                                                                                                                                                                                                                                                                                                                                                                                                                                                                                                                                                                                                                                                                                                                                                                                                                                                                                                                                                                                                                                                                                                                                                                                                                                                                                                                                                                                                                                                                                                                                                                                                                                                                                                                              | Non-staining                 |              | <b>✓</b>   |
| Corrosion-resistant         X           Heat-resistant         \$ X           Tread hydrolysis-resistant         X           Suitable for autoclaves         X                                                                                                                                                                                                                                                                                                                                                                                                                                                                                                                                                                                                                                                                                                                                                                                                                                                                                                                                                                                                                                                                                                                                                                                                                                                                                                                                                                                                                                                                                                                                                                                                                                                                                                                                                                                                                                                                                                                                                                 | Antistatic                   | <u>(7)</u>   | ×          |
| Heat-resistant  * ×  Tread hydrolysis-resistant  Suitable for autoclaves  * ×                                                                                                                                                                                                                                                                                                                                                                                                                                                                                                                                                                                                                                                                                                                                                                                                                                                                                                                                                                                                                                                                                                                                                                                                                                                                                                                                                                                                                                                                                                                                                                                                                                                                                                                                                                                                                                                                                                                                                                                                                                                  | Electrically conductive      | <u>(7)</u>   | ×          |
| Tread hydrolysis-resistant × Suitable for autoclaves ×                                                                                                                                                                                                                                                                                                                                                                                                                                                                                                                                                                                                                                                                                                                                                                                                                                                                                                                                                                                                                                                                                                                                                                                                                                                                                                                                                                                                                                                                                                                                                                                                                                                                                                                                                                                                                                                                                                                                                                                                                                                                         | Corrosion-resistant          |              | ×          |
| Suitable for autoclaves ×                                                                                                                                                                                                                                                                                                                                                                                                                                                                                                                                                                                                                                                                                                                                                                                                                                                                                                                                                                                                                                                                                                                                                                                                                                                                                                                                                                                                                                                                                                                                                                                                                                                                                                                                                                                                                                                                                                                                                                                                                                                                                                      | Heat-resistant               | Æ            | ×          |
| 7,                                                                                                                                                                                                                                                                                                                                                                                                                                                                                                                                                                                                                                                                                                                                                                                                                                                                                                                                                                                                                                                                                                                                                                                                                                                                                                                                                                                                                                                                                                                                                                                                                                                                                                                                                                                                                                                                                                                                                                                                                                                                                                                             | Tread hydrolysis-resistant   |              | ×          |
| Suitable for machine washing                                                                                                                                                                                                                                                                                                                                                                                                                                                                                                                                                                                                                                                                                                                                                                                                                                                                                                                                                                                                                                                                                                                                                                                                                                                                                                                                                                                                                                                                                                                                                                                                                                                                                                                                                                                                                                                                                                                                                                                                                                                                                                   | Suitable for autoclaves      |              | ×          |
|                                                                                                                                                                                                                                                                                                                                                                                                                                                                                                                                                                                                                                                                                                                                                                                                                                                                                                                                                                                                                                                                                                                                                                                                                                                                                                                                                                                                                                                                                                                                                                                                                                                                                                                                                                                                                                                                                                                                                                                                                                                                                                                                | Suitable for machine washing |              | ×          |