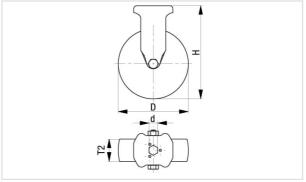

### Technical data:

| Wheel width  Load capacity at 3 km/h  Bo kg  Load capacity (static)  Bearing type  Plate Ø  Plate Ø  Plate Ø  Plate Ø  Plate Ø  Proceeding type  Total height (H)  Plate Ø  Plate Ø  Plate Ø  Proceding type  Total height (H)  Plate Ø  Plate Ø  Proceding type  Total height (H)  Total height (H)  Proceding type  Total height (H)  Proceding type  Total height (H)  Total h |                              |              |            |
|--------------------------------------------------------------------------------------------------------------------------------------------------------------------------------------------------------------------------------------------------------------------------------------------------------------------------------------------------------------------------------------------------------------------------------------------------------------------------------------------------------------------------------------------------------------------------------------------------------------------------------------------------------------------------------------------------------------------------------------------------------------------------------------------------------------------------------------------------------------------------------------------------------------------------------------------------------------------------------------------------------------------------------------------------------------------------------------------------------------------------------------------------------------------------------------------------------------------------------------------------------------------------------------------------------------------------------------------------------------------------------------------------------------------------------------------------------------------------------------------------------------------------------------------------------------------------------------------------------------------------------------------------------------------------------------------------------------------------------------------------------------------------------------------------------------------------------------------------------------------------------------------------------------------------------------------------------------------------------------------------------------------------------------------------------------------------------------------------------------------------------|------------------------------|--------------|------------|
| Load capacity at 3 km/h  Load capacity (static)  Bearing type  Total height (H)  Plate Ø  Bolt hole  Temperature resistance min  Temperature resistance max  Tread and tyre hardness  Unit weight  Non-marking  Non-staining  Antistatic  Electrically conductive  Corrosion-resistant  Heat-resistant  Tread hydrolysis-resistant  Suitable for autoclaves  So kg  200 kg  200 kg  200 kg  200 kg  80 kg  108 mm  118 mm  120 °C  60 °C  60 °C  70 ×  80 Shore A  80 Shore A  80 Shore A  81 ×  82 ×  83 Shore A  84 ×  85 ×  86 ×  87 ×  87 ×  88 ×  88 ×  88 ×  88 ×  88 ×  88 ×  88 ×  88 ×  88 ×  88 ×  88 ×  88 ×  88 ×  88 ×  88 ×  88 ×  88 ×  88 ×  89 ×  80 ×  80 ×  80 ×  80 ×  80 ×  80 ×  80 ×  80 ×  80 ×  80 ×  80 ×  80 ×  80 ×  80 ×  80 ×  80 ×  80 ×  80 ×  80 ×  80 ×  80 ×  80 ×  80 ×  80 ×  80 ×  80 ×  80 ×  80 ×  80 ×  80 ×  80 ×  80 ×  80 ×  80 ×  80 ×  80 ×  80 ×  80 ×  80 ×  80 ×  80 ×  80 ×  80 ×  80 ×  80 ×  80 ×  80 ×  80 ×  80 ×  80 ×  80 ×  80 ×  80 ×  80 ×  80 ×  80 ×  80 ×  80 ×  80 ×  80 ×  80 ×  80 ×  80 ×  80 ×  80 ×  80 ×  80 ×  80 ×  80 ×  80 ×  80 ×  80 ×  80 ×  80 ×  80 ×  80 ×  80 ×  80 ×  80 ×  80 ×  80 ×  80 ×  80 ×  80 ×  80 ×  80 ×  80 ×  80 ×  80 ×  80 ×  80 ×  80 ×  80 ×  80 ×  80 ×  80 ×  80 ×  80 ×  80 ×  80 ×  80 ×  80 ×  80 ×  80 ×  80 ×  80 ×  80 ×  80 ×  80 ×  80 ×  80 ×  80 ×  80 ×  80 ×  80 ×  80 ×  80 ×  80 ×  80 ×  80 ×  80 ×  80 ×  80 ×  80 ×  80 ×  80 ×  80 ×  80 ×  80 ×  80 ×  80 ×  80 ×  80 ×  80 ×  80 ×  80 ×  80 ×  80 ×  80 ×  80 ×  80 ×  80 ×  80 ×  80 ×  80 ×  80 ×  80 ×  80 ×  80 ×  80 ×  80 ×  80 ×  80 ×  80 ×  80 ×  80 ×  80 ×  80 ×  80 ×  80 ×  80 ×  80 ×  80 ×  80 ×  80 ×  80 ×  80 ×  80 ×  80 ×  80 ×  80 ×  80 ×  80 ×  80 ×  80 ×  80 ×  80 ×  80 ×  80 ×  80 ×  80 ×  80 ×  80 ×  80 ×  80 ×  80 ×  80 ×  80 ×  80 ×  80 ×  80 ×  80 ×  80 ×  80 ×  80 ×  80 ×  80 ×  80 ×  80 ×  80 ×  80 ×  80 ×  80 ×  80 ×  80 ×  80 ×  80 ×  80 ×  80 ×  80 ×  80 ×  80 ×  80 ×  80 ×  80 ×  80 ×  80 ×  80 ×  80 ×  80 ×  80 ×  80 ×  80 ×  80 ×  80 ×  80 ×  80 ×  80 ×  80 ×  80 ×  80 ×  80 ×  80 ×  80 ×  | Wheel Ø (D)                  | 0            | 80 mm      |
| Load capacity (static)  Bearing type  In the plain bore  Total height (H)  Plate Ø  Plate Ø  Total height (H)  Temperature resistance min  Temperature resistance max  Total height (H)  Total height (H) | Wheel width                  | <b>,</b> [], | 25 mm      |
| Bearing type  Total height (H)  Plate Ø  Soft mm  Bolt hole  Temperature resistance min  Temperature resistance max  Tread and tyre hardness  Unit weight  Non-marking  Non-staining  Antistatic  Electrically conductive  Corrosion-resistant  Heat-resistant  Tread hydrolysis-resistant  Suitable for autoclaves  Por mm  108 mm  108 mm  13 mm  -20 °C  60 °C  70 °C  13 mm  13 mm  14 °C  14 °C  15 °C  15 °C  16 °C  17 °C  18 °C  18 °C  18 °C  19 °C  10 °C  10 °C  11 °C  12 °C  13 mm  14 °C  14 °C  15 °C  16 °C  17 °C  18 °C  18 °C  18 °C  18 °C  19 °C  19 °C  10 °C  10 °C  10 °C  10 °C  11 °C  12 °C  13 mm  14 °C  14 °C  15 °C  16 °C  17 °C  18 °C  18 °C  18 °C  18 °C  18 °C  19 °C  19 °C  10 ° | Load capacity at 3 km/h      | පී           | 80 kg      |
| Total height (H)  Plate Ø  Plate Ø  Soft mm  Bolt hole  Temperature resistance min  Temperature resistance max  Temperature resistance max  Total height (H)  Temperature resistance min  Temperature resistance max  Temperature resistance max  Temperature resistance max  Temperature resistance max  Tead and tyre hardness  Soft of C  Tread and tyre hardness  Soft of C  Tread sylve hardness  Total | Load capacity (static)       | පී           | 200 kg     |
| Plate Ø                                                                                                                                                                                                                                                                                                                                                                                                                                                                                                                                                                                                                                                                                                                                                                                                                                                                                                                                                                                                                                                                                                                                                                                                                                                                                                                                                                                                                                                                                                                                                                                                                                                                                                                                                                                                                                                                                                                                                                                                                                                                                                                        | Bearing type                 | •            | plain bore |
| Bolt hole  Temperature resistance min  Temperature resistance max  Temperature resistance max  Tread and tyre hardness  Unit weight  Non-marking  Non-staining  Antistatic  Electrically conductive  Corrosion-resistant  Heat-resistant  Tread hydrolysis-resistant  Suitable for autoclaves                                                                                                                                                                                                                                                                                                                                                                                                                                                                                                                                                                                                                                                                                                                                                                                                                                                                                                                                                                                                                                                                                                                                                                                                                                                                                                                                                                                                                                                                                                                                                                                                                                                                                                                                                                                                                                  | Total height (H)             | Œ            | 108 mm     |
| Temperature resistance min  -20 °C  Temperature resistance max  60 °C  Tread and tyre hardness  80 Shore A  Unit weight  0.3 kg  Non-marking  Non-staining  Antistatic  Electrically conductive  Corrosion-resistant  Heat-resistant  Tread hydrolysis-resistant  Suitable for autoclaves                                                                                                                                                                                                                                                                                                                                                                                                                                                                                                                                                                                                                                                                                                                                                                                                                                                                                                                                                                                                                                                                                                                                                                                                                                                                                                                                                                                                                                                                                                                                                                                                                                                                                                                                                                                                                                      | Plate Ø                      | Ø            | 57 mm      |
| Temperature resistance max       60 °C         Tread and tyre hardness       80 Shore A         Unit weight                                                                                                                                                                                                                                                                                                                                                                                                                                                                                                                                                                                                                                                                                                                                                                                                                                                                                                                                                                                                                                                                                                                                                                                                                                                                                                                                                                                                                                                                                                                                                                                                                                                                                                                                                                                                                                                                                                                                                                                                                    | Bolt hole                    | •            | 13 mm      |
| Tread and tyre hardness  80 Shore A  Unit weight  0.3 kg  Non-marking  Non-staining  Antistatic  Flectrically conductive  Corrosion-resistant  Heat-resistant  Tread hydrolysis-resistant  Suitable for autoclaves                                                                                                                                                                                                                                                                                                                                                                                                                                                                                                                                                                                                                                                                                                                                                                                                                                                                                                                                                                                                                                                                                                                                                                                                                                                                                                                                                                                                                                                                                                                                                                                                                                                                                                                                                                                                                                                                                                             | Temperature resistance min   |              | -20 °C     |
| Unit weight  8 0.3 kg  Non-marking  Non-staining  Antistatic  Electrically conductive  Corrosion-resistant  Heat-resistant  Tread hydrolysis-resistant  Suitable for autoclaves                                                                                                                                                                                                                                                                                                                                                                                                                                                                                                                                                                                                                                                                                                                                                                                                                                                                                                                                                                                                                                                                                                                                                                                                                                                                                                                                                                                                                                                                                                                                                                                                                                                                                                                                                                                                                                                                                                                                                | Temperature resistance max   |              | 60 °C      |
| Non-marking  Non-staining  Antistatic  Electrically conductive  Corrosion-resistant  Heat-resistant  Tread hydrolysis-resistant  Suitable for autoclaves                                                                                                                                                                                                                                                                                                                                                                                                                                                                                                                                                                                                                                                                                                                                                                                                                                                                                                                                                                                                                                                                                                                                                                                                                                                                                                                                                                                                                                                                                                                                                                                                                                                                                                                                                                                                                                                                                                                                                                       | Tread and tyre hardness      |              | 80 Shore A |
| Non-staining  Antistatic  Electrically conductive  Corrosion-resistant  Heat-resistant  Tread hydrolysis-resistant  Suitable for autoclaves                                                                                                                                                                                                                                                                                                                                                                                                                                                                                                                                                                                                                                                                                                                                                                                                                                                                                                                                                                                                                                                                                                                                                                                                                                                                                                                                                                                                                                                                                                                                                                                                                                                                                                                                                                                                                                                                                                                                                                                    | Unit weight                  | Ø            | 0.3 kg     |
| Antistatic  Electrically conductive  Corrosion-resistant  Heat-resistant  Tread hydrolysis-resistant  Suitable for autoclaves  **  **  **  **  **  **  **  **  **                                                                                                                                                                                                                                                                                                                                                                                                                                                                                                                                                                                                                                                                                                                                                                                                                                                                                                                                                                                                                                                                                                                                                                                                                                                                                                                                                                                                                                                                                                                                                                                                                                                                                                                                                                                                                                                                                                                                                              | Non-marking                  |              | <b>✓</b>   |
| Electrically conductive  Corrosion-resistant  Heat-resistant  Tread hydrolysis-resistant  Suitable for autoclaves                                                                                                                                                                                                                                                                                                                                                                                                                                                                                                                                                                                                                                                                                                                                                                                                                                                                                                                                                                                                                                                                                                                                                                                                                                                                                                                                                                                                                                                                                                                                                                                                                                                                                                                                                                                                                                                                                                                                                                                                              | Non-staining                 |              | <b>✓</b>   |
| Corrosion-resistant         X           Heat-resistant         \$ X           Tread hydrolysis-resistant         X           Suitable for autoclaves         X                                                                                                                                                                                                                                                                                                                                                                                                                                                                                                                                                                                                                                                                                                                                                                                                                                                                                                                                                                                                                                                                                                                                                                                                                                                                                                                                                                                                                                                                                                                                                                                                                                                                                                                                                                                                                                                                                                                                                                 | Antistatic                   | <u>(7)</u>   | ×          |
| Heat-resistant  * ×  Tread hydrolysis-resistant  Suitable for autoclaves  * ×                                                                                                                                                                                                                                                                                                                                                                                                                                                                                                                                                                                                                                                                                                                                                                                                                                                                                                                                                                                                                                                                                                                                                                                                                                                                                                                                                                                                                                                                                                                                                                                                                                                                                                                                                                                                                                                                                                                                                                                                                                                  | Electrically conductive      | <u>(7)</u>   | ×          |
| Tread hydrolysis-resistant × Suitable for autoclaves ×                                                                                                                                                                                                                                                                                                                                                                                                                                                                                                                                                                                                                                                                                                                                                                                                                                                                                                                                                                                                                                                                                                                                                                                                                                                                                                                                                                                                                                                                                                                                                                                                                                                                                                                                                                                                                                                                                                                                                                                                                                                                         | Corrosion-resistant          |              | ×          |
| Suitable for autoclaves ×                                                                                                                                                                                                                                                                                                                                                                                                                                                                                                                                                                                                                                                                                                                                                                                                                                                                                                                                                                                                                                                                                                                                                                                                                                                                                                                                                                                                                                                                                                                                                                                                                                                                                                                                                                                                                                                                                                                                                                                                                                                                                                      | Heat-resistant               | Æ            | ×          |
| 7,                                                                                                                                                                                                                                                                                                                                                                                                                                                                                                                                                                                                                                                                                                                                                                                                                                                                                                                                                                                                                                                                                                                                                                                                                                                                                                                                                                                                                                                                                                                                                                                                                                                                                                                                                                                                                                                                                                                                                                                                                                                                                                                             | Tread hydrolysis-resistant   |              | ×          |
| Suitable for machine washing                                                                                                                                                                                                                                                                                                                                                                                                                                                                                                                                                                                                                                                                                                                                                                                                                                                                                                                                                                                                                                                                                                                                                                                                                                                                                                                                                                                                                                                                                                                                                                                                                                                                                                                                                                                                                                                                                                                                                                                                                                                                                                   | Suitable for autoclaves      |              | ×          |
|                                                                                                                                                                                                                                                                                                                                                                                                                                                                                                                                                                                                                                                                                                                                                                                                                                                                                                                                                                                                                                                                                                                                                                                                                                                                                                                                                                                                                                                                                                                                                                                                                                                                                                                                                                                                                                                                                                                                                                                                                                                                                                                                | Suitable for machine washing |              | ×          |