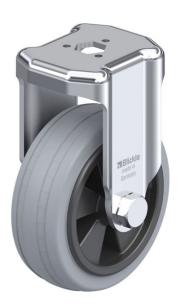

# **BKRA-VPA 80G**

Light duty fixed caster, with bolt hole, wheel with solid rubber tires, with synthetic rim

EAN 4047526310851 ID 310854 Customs tariff number 83022000

### rig: BKRA series

• pressed steel, zinc-plated, blue-passivated, Cr6-free

#### Wheel: VPA series

- tire: high-quality solid rubber, hardness 80 Shore A, color gray, non-marking, nonstaining
- rim: high-quality nylon 6 or polypropylene in the electrically conductive version "-EL", impact resistant, color black

#### Other features:

- high chemical resistance to many aggressive substances, except oils
- operating temperature: -20 °C to +60 °C, reduced load capacity over +30 °C