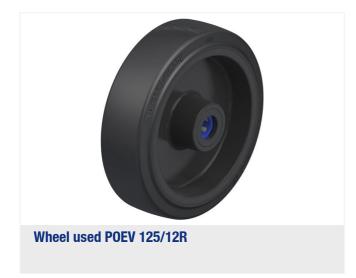

#### Wheel: POEV series

- tire: high-quality elastic solid rubber "Blickle EasyRoll" in smooth rolling quality, hardness 65 Shore A, color black
- · wheel center: high-quality nylon 6, impact resistant, color black