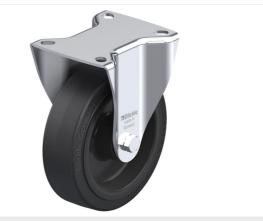

| Ö   | 38 mm          |
| Temperature resistance min   |     | -25 °C         |
| Temperature resistance max   |     | 70 °C          |
| Tread and tyre hardness      |     | 65 Shore A     |
| Unit weight                  | 6   | 0.8 kg         |
| Non-marking                  |     | ×              |
| Non-staining                 |     | ×              |
| Antistatic                   | Ý   | ×              |
| Electrically conductive      | Ý   | ×              |
| Corrosion-resistant          |     | ×              |
| Heat-resistant               | ŧ   | ×              |
| Tread hydrolysis-resistant   |     | ×              |
| Suitable for autoclaves      |     | ×              |
| Suitable for machine washing |     | ×              |













## **Product references**





Corresponding rigid caster B-POEV 125R