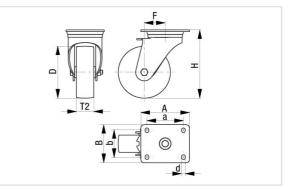

#### Technical data:

| Wheel Ø (D)                  | Q   | 125 mm         |
|------------------------------|-----|----------------|
| Wheel width                  | ,0, | 37 mm          |
| Load capacity at 4 km/h      | පී  | 150 kg         |
| Load capacity (static)       | පී  | 375 kg         |
| Bearing type                 | ۲   | roller bearing |
| Total height (H)             | Q   | 150 mm         |
| Plate size                   |     | 100 x 85 mm    |
| Bolt hole spacing            | Ċ.  | 80 x 60 mm     |
| Bolt hole Ø                  | -19 | 9 mm           |
| Offset (F)                   | Ö   | 38 mm          |
| Temperature resistance min   |     | -25 °C         |
| Temperature resistance max   |     | 70 °C          |
| Tread and tyre hardness      |     | 65 Shore A     |
| Unit weight                  | 6   | 0.8 kg         |
| Non-marking                  |     | ×              |
| Non-staining                 |     | ×              |
| Antistatic                   | Ý   | ×              |
| Electrically conductive      | Ý   | ×              |
| Corrosion-resistant          |     | ×              |
| Heat-resistant               | ŧ   | ×              |
| Tread hydrolysis-resistant   |     | ×              |
| Suitable for autoclaves      |     | ×              |
| Suitable for machine washing |     | ×              |