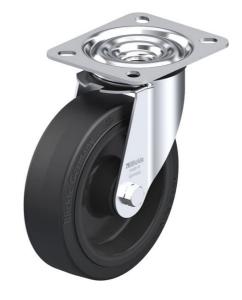

# **LE-POEV 125R**

Pressed steel swivel caster, with top plate fitting, heavy duty wheel, with "Blickle EasyRoll" elastic solid rubber tires, with nylon wheel center

EAN 4047526320737 ID 320739 Customs tariff number 87169090 Made in Germany

#### rig: LE series

- pressed steel, zinc-plated, blue-passivated, Cr6-free
- double ball bearing in the swivel head
- · swivel head seal
- minimum swivel head play and smooth rolling characteristic and increased service life due to the special dynamic Blickle riveting process

#### Wheel: POEV series

- tire: high-quality elastic solid rubber "Blickle EasyRoll" in smooth rolling quality, hardness 65 Shore A, color black
- · wheel center: high-quality nylon 6, impact resistant, color black