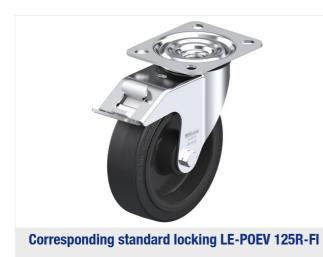

# **LE-POEV 125R**

Pressed steel swivel caster, with top plate fitting, heavy duty wheel, with "Blickle EasyRoll" elastic solid rubber tires, with nylon wheel center

EAN 4047526320737 ID 320739 Customs tariff number 87169090 Made in Germany

#### rig: LE series

- pressed steel, zinc-plated, blue-passivated, Cr6-free
- double ball bearing in the swivel head
- · swivel head seal
- minimum swivel head play and smooth rolling characteristic and increased service life due to the special dynamic Blickle riveting process

#### Wheel: POEV series

- tire: high-quality elastic solid rubber "Blickle EasyRoll" in smooth rolling quality, hardness 65 Shore A, color black
- · wheel center: high-quality nylon 6, impact resistant, color black

#### Other features:

- high chemical resistance to many aggressive substances, except oils
- operating temperature: -15 °F to +175 °F, temporarily up to +210 °F, reduced load capacity over +95 °F

#### Technical data:

| Wheel Ø (D)                  | Q   | 125 mm         |
|------------------------------|-----|----------------|
| Wheel width                  | ,0, | 37 mm          |
| Load capacity at 4 km/h      | පී  | 150 kg         |
| Load capacity (static)       | පී  | 375 kg         |
| Bearing type                 | ۲   | roller bearing |
| Total height (H)             | Q   | 150 mm         |
| Plate size                   |     | 100 x 85 mm    |
| Bolt hole spacing            | Ċ.  | 80 x 60 mm     |
| Bolt hole Ø                  | -19 | 9 mm           |
| Offset (F)                   | Ö   | 38 mm          |
| Temperature resistance min   |     | -25 °C         |
| Temperature resistance max   |     | 70 °C          |
| Tread and tyre hardness      |     | 65 Shore A     |
| Unit weight                  | 6   | 0.8 kg         |
| Non-marking                  |     | ×              |
| Non-staining                 |     | ×              |
| Antistatic                   | Ý   | ×              |
| Electrically conductive      | Ý   | ×              |
| Corrosion-resistant          |     | ×              |
| Heat-resistant               | ŧ   | ×              |
| Tread hydrolysis-resistant   |     | ×              |
| Suitable for autoclaves      |     | ×              |
| Suitable for machine washing |     | ×              |