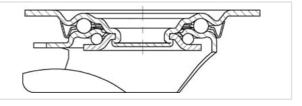

#### rig: LE series

- pressed steel, zinc-plated, blue-passivated, Cr6-free
- double ball bearing in the swivel head
- · swivel head seal
- minimum swivel head play and smooth rolling characteristic and increased service life due to the special dynamic Blickle riveting process