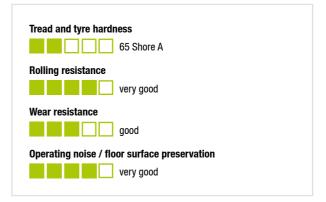

#### Wheel: POEV series

- tire: high-quality elastic solid rubber "Blickle EasyRoll" in smooth rolling quality, hardness 65 Shore A, color black
- · wheel center: high-quality nylon 6, impact resistant, color black

#### Technical data:

| Wheel Ø (D)                  | Q   | 125 mm         |
|------------------------------|-----|----------------|
| Wheel width                  | ,0, | 37 mm          |
| Load capacity at 4 km/h      | පී  | 150 kg         |
| Load capacity (static)       | පී  | 375 kg         |
| Bearing type                 | ۲   | roller bearing |
| Total height (H)             | Q   | 150 mm         |
| Plate size                   |     | 100 x 85 mm    |
| Bolt hole spacing            | Ċ.  | 80 x 60 mm     |
| Bolt hole Ø                  | -19 | 9 mm           |
| Offset (F)                   | Ö   | 38 mm          |
| Temperature resistance min   |     | -25 °C         |
| Temperature resistance max   |     | 70 °C          |
| Tread and tyre hardness      |     | 65 Shore A     |
| Unit weight                  | 6   | 0.8 kg         |
| Non-marking                  |     | ×              |
| Non-staining                 |     | ×              |
| Antistatic                   | Ý   | ×              |
| Electrically conductive      | Ý   | ×              |
| Corrosion-resistant          |     | ×              |
| Heat-resistant               | ŧ   | ×              |
| Tread hydrolysis-resistant   |     | ×              |
| Suitable for autoclaves      |     | ×              |
| Suitable for machine washing |     | ×              |