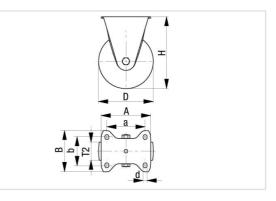

#### Technical data:

| Wheel Ø (D)                  | $\odot$ | 100 mm           |
|------------------------------|---------|------------------|
| Wheel width                  | ,D,     | 35 mm            |
| Load capacity at 4 km/h      | ß       | 300 kg           |
| Load capacity (static)       | ß       | 750 kg           |
| Bearing type                 | ۲       | ball bearing (C) |
| Total height (H)             | Ğ       | 130 mm           |
| Plate size                   |         | 100 x 85 mm      |
| Bolt hole spacing            | Ċ.      | 80 x 60 mm       |
| Bolt hole Ø                  | 4       | 9 mm             |
| Temperature resistance min   |         | -20 °C           |
| Temperature resistance max   |         | 70 °C            |
| Tread and tyre hardness      |         | 94 Shore A       |
| Unit weight                  | 6       | 0.7 kg           |
| Non-marking                  |         | 1                |
| Non-staining                 |         | 1                |
| Antistatic                   | (1)     | ×                |
| Electrically conductive      | (Ť)     | ×                |
| Corrosion-resistant          |         | ×                |
| Heat-resistant               | ł       | ×                |
| Tread hydrolysis-resistant   |         | ×                |
| Suitable for autoclaves      |         | ×                |
| Suitable for machine washing |         | ×                |