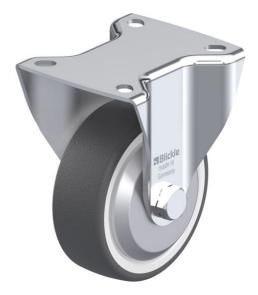

## **BK-POTH 100KA-1-FA**

Pressed steel fixed caster, heavy duty design, with top plate fitting, wheel with thermoplastic polyurethane tread, with heavy duty nylon wheel center, with synthetic thread guard, small, with steel thre ad guard

#### rig: BK series

• strong pressed steel, zinc-plated, blue-passivated, Cr6-free

#### Wheel: POTH series

- tread: high-quality thermoplastic polyurethane (TPU), hardness 94 Shore A, color dark gray, non-marking, non-staining
- wheel center: high-quality nylon 6, impact resistant, color natural white

#### Other features:

- with synthetic thread guard, small
- very high chemical resistance to many aggressive substances
- operating temperature: -5 °F to +160 °F, temporarily up to +195 °F, reduced load capacity over +95 °F