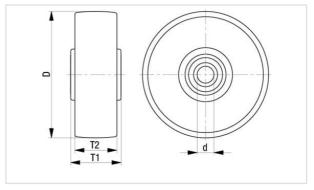

#### Technical data:

| Wheel Ø (D)                     | 0           | 160 mm     |
|---------------------------------|-------------|------------|
| Wheel width                     | ,D,         | 40 mm      |
| Load capacity at 4 km/h         | ä           | 135 kg     |
| Load capacity (static)          | 凸           | 340 kg     |
| Bearing type                    | •           | plain bore |
| Axle bore Ø (d)                 |             | 20 mm      |
| Hub keyway (T1)                 | -0-         | 60 mm      |
| Temperature resistance min      |             | -25 °C     |
| Temperature resistance max      |             | 80 °C      |
| Tread and tyre hardness         |             | 80 Shore A |
| Unit weight                     | <b>G</b>    | 1.2 kg     |
| Non-marking                     |             | ×          |
| Non-staining                    |             | ×          |
| Antistatic                      | <b>(</b> 7) | ×          |
| ProductDetail.TechnicalData.Esd |             | ×          |
| Electrically conductive         | 7           | ×          |
| Corrosion-resistant             |             | ×          |
| Heat-resistant                  | F           | ×          |
| Tread hydrolysis-resistant      |             | ×          |
| Suitable for autoclaves         |             | ×          |