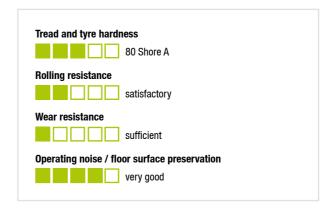

#### tire:

- standard solid rubber, hardness 80 Shore A
- · very good operational comfort
- very good floor preservation, low-noise operation
- · color black

#### Technical data:

| Wheel Ø (D)                     | 0           | 160 mm     |
|---------------------------------|-------------|------------|
| Wheel width                     | ,D,         | 40 mm      |
| Load capacity at 4 km/h         | ä           | 135 kg     |
| Load capacity (static)          | 凸           | 340 kg     |
| Bearing type                    | •           | plain bore |
| Axle bore Ø (d)                 |             | 20 mm      |
| Hub keyway (T1)                 | -0-         | 60 mm      |
| Temperature resistance min      |             | -25 °C     |
| Temperature resistance max      |             | 80 °C      |
| Tread and tyre hardness         |             | 80 Shore A |
| Unit weight                     | <b>G</b>    | 1.2 kg     |
| Non-marking                     |             | ×          |
| Non-staining                    |             | ×          |
| Antistatic                      | <b>(</b> 7) | ×          |
| ProductDetail.TechnicalData.Esd |             | ×          |
| Electrically conductive         | 7           | ×          |
| Corrosion-resistant             |             | ×          |
| Heat-resistant                  | F           | ×          |
| Tread hydrolysis-resistant      |             | ×          |
| Suitable for autoclaves         |             | ×          |