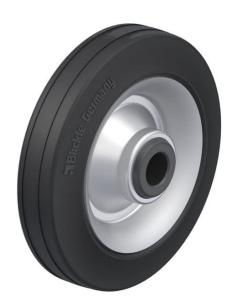

### V 162/20G

## Wheel with standard solid rubber tire, with pressed steel rim, reinforced design

EAN 4047526040994 ID 40998 Customs tariff number 87169090

#### tire:

- standard solid rubber, hardness 80 Shore A
- · very good operational comfort
- very good floor preservation, low-noise operation
- · color black

#### Rim:

- · pressed steel
- strong rim structure with tubular steel hub, bolted or pressed
- zinc-plated, blue-passivated, Cr6-free