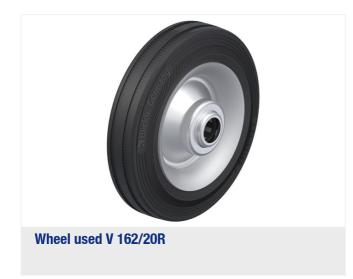

#### Wheel: V series

- tire: standard solid rubber, hardness 80 Shore A, color black
- rim: pressed steel, strong rim structure with tubular steel hub, bolted or pressed, zinc-plated, blue-passivated, Cr6-free

#### Technical data:

| Wheel Ø (D)                  | Ø   | 160 mm         |
|------------------------------|-----|----------------|
| Wheel width                  | "D. | 40 mm          |
| Load capacity at 4 km/h      | රි  | 135 kg         |
| Load capacity (static)       | රි  | 340 kg         |
| Bearing type                 | ۲   | roller bearing |
| Total height (H)             | Ğ   | 195 mm         |
| Plate size                   |     | 140 x 110 mm   |
| Bolt hole spacing            | Ľ:  | 105 x 75–80 mm |
| Bolt hole Ø                  | 쀡   | 11 mm          |
| Offset (F)                   | Ğ   | 60 mm          |
| Temperature resistance min   |     | -25 °C         |
| Temperature resistance max   |     | 70 °C          |
| Tread and tyre hardness      |     | 80 Shore A     |
| Unit weight                  | ම   | 2.8 kg         |
| Non-marking                  |     | ×              |
| Non-staining                 |     | ×              |
| Antistatic                   | (Ť) | ×              |
| Electrically conductive      | (†) | ×              |
| Corrosion-resistant          |     | ×              |
| Heat-resistant               | ł   | ×              |
| Tread hydrolysis-resistant   |     | ×              |
| Suitable for autoclaves      |     | ×              |
| Suitable for machine washing |     | ×              |