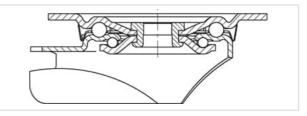

#### rig: L series

- pressed steel, zinc-plated, blue-passivated, Cr6-free
- · double ball bearing in the swivel head
- strong central kingpin (from wheel Ø 150 mm)
- swivel head seal
- minimum swivel head play and smooth rolling characteristic and increased service life due to the special dynamic Blickle riveting process