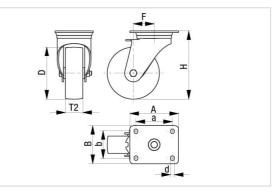

#### Technical data:

| Wheel Ø (D)                  | Ø   | 160 mm         |
|------------------------------|-----|----------------|
| Wheel width                  | "D. | 40 mm          |
| Load capacity at 4 km/h      | රි  | 135 kg         |
| Load capacity (static)       | රි  | 340 kg         |
| Bearing type                 | ۲   | roller bearing |
| Total height (H)             | Ğ   | 195 mm         |
| Plate size                   |     | 140 x 110 mm   |
| Bolt hole spacing            | Ľ:  | 105 x 75–80 mm |
| Bolt hole Ø                  | 쀡   | 11 mm          |
| Offset (F)                   | Ğ   | 60 mm          |
| Temperature resistance min   |     | -25 °C         |
| Temperature resistance max   |     | 70 °C          |
| Tread and tyre hardness      |     | 80 Shore A     |
| Unit weight                  | ම   | 2.8 kg         |
| Non-marking                  |     | ×              |
| Non-staining                 |     | ×              |
| Antistatic                   | (Ť) | ×              |
| Electrically conductive      | (†) | ×              |
| Corrosion-resistant          |     | ×              |
| Heat-resistant               | ł   | ×              |
| Tread hydrolysis-resistant   |     | ×              |
| Suitable for autoclaves      |     | ×              |
| Suitable for machine washing |     | ×              |