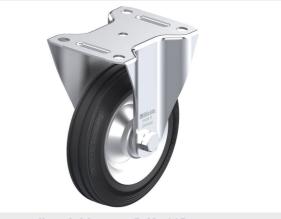

## L-V 162R

Pressed steel swivel caster, medium duty design, with top plate fitting, wheel with standard solid rubber tire, with pressed steel rim, reinforced design

EAN 4047526041465 ID 41467 Customs tariff number 87169090 Made in Germany

#### rig: L series

- pressed steel, zinc-plated, blue-passivated, Cr6-free
- · double ball bearing in the swivel head
- strong central kingpin (from wheel Ø 150 mm)
- swivel head seal
- minimum swivel head play and smooth rolling characteristic and increased service life due to the special dynamic Blickle riveting process

#### Wheel: V series

- tire: standard solid rubber, hardness 80 Shore A, color black
- rim: pressed steel, strong rim structure with tubular steel hub, bolted or pressed, zinc-plated, blue-passivated, Cr6-free

#### Technical data:

| Wheel Ø (D)                  | Ø   | 160 mm         |
|------------------------------|-----|----------------|
| Wheel width                  | "D. | 40 mm          |
| Load capacity at 4 km/h      | රි  | 135 kg         |
| Load capacity (static)       | රි  | 340 kg         |
| Bearing type                 | ۲   | roller bearing |
| Total height (H)             | Ğ   | 195 mm         |
| Plate size                   |     | 140 x 110 mm   |
| Bolt hole spacing            | Ľ:  | 105 x 75–80 mm |
| Bolt hole Ø                  | 쀡   | 11 mm          |
| Offset (F)                   | Ğ   | 60 mm          |
| Temperature resistance min   |     | -25 °C         |
| Temperature resistance max   |     | 70 °C          |
| Tread and tyre hardness      |     | 80 Shore A     |
| Unit weight                  | ම   | 2.8 kg         |
| Non-marking                  |     | ×              |
| Non-staining                 |     | ×              |
| Antistatic                   | (Ť) | ×              |
| Electrically conductive      | (†) | ×              |
| Corrosion-resistant          |     | ×              |
| Heat-resistant               | ł   | ×              |
| Tread hydrolysis-resistant   |     | ×              |
| Suitable for autoclaves      |     | ×              |
| Suitable for machine washing |     | ×              |