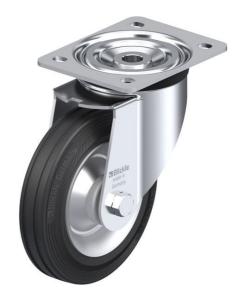

## L-V 162R

Pressed steel swivel caster, medium duty design, with top plate fitting, wheel with standard solid rubber tire, with pressed steel rim, reinforced design

EAN 4047526041465 ID 41467 Customs tariff number 87169090 Made in Germany

#### rig: L series

- pressed steel, zinc-plated, blue-passivated, Cr6-free
- · double ball bearing in the swivel head
- strong central kingpin (from wheel Ø 150 mm)
- swivel head seal
- minimum swivel head play and smooth rolling characteristic and increased service life due to the special dynamic Blickle riveting process

#### Wheel: V series

- tire: standard solid rubber, hardness 80 Shore A, color black
- rim: pressed steel, strong rim structure with tubular steel hub, bolted or pressed, zinc-plated, blue-passivated, Cr6-free

#### Technical data:

| Wheel Ø (D)                  | Ø   | 160 mm         |
|------------------------------|-----|----------------|
| Wheel width                  | "D. | 40 mm          |
| Load capacity at 4 km/h      | රි  | 135 kg         |
| Load capacity (static)       | රි  | 340 kg         |
| Bearing type                 | ۲   | roller bearing |
| Total height (H)             | Ğ   | 195 mm         |
| Plate size                   |     | 140 x 110 mm   |
| Bolt hole spacing            | Ľ:  | 105 x 75–80 mm |
| Bolt hole Ø                  | 쀡   | 11 mm          |
| Offset (F)                   | Ğ   | 60 mm          |
| Temperature resistance min   |     | -25 °C         |
| Temperature resistance max   |     | 70 °C          |
| Tread and tyre hardness      |     | 80 Shore A     |
| Unit weight                  | ම   | 2.8 kg         |
| Non-marking                  |     | ×              |
| Non-staining                 |     | ×              |
| Antistatic                   | (Ť) | ×              |
| Electrically conductive      | (†) | ×              |
| Corrosion-resistant          |     | ×              |
| Heat-resistant               | ł   | ×              |
| Tread hydrolysis-resistant   |     | ×              |
| Suitable for autoclaves      |     | ×              |
| Suitable for machine washing |     | ×              |