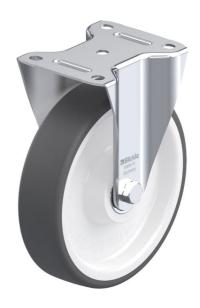

### **B-POTH 200K**

Pressed steel fixed caster, medium duty design, with top plate fitting, wheel with thermoplastic polyurethane tread, with heavy duty nylon wheel center

EAN 4047526044688 **ID** 44685 **Customs tariff number** 87169090

#### rig: B series

• pressed steel, zinc-plated, blue-passivated, Cr6-free

#### Wheel: POTH series

- tread: high-quality thermoplastic polyurethane (TPU), hardness 94 Shore A, color dark gray, non-marking, non-staining
- wheel center: high-quality nylon 6, impact resistant, color natural white