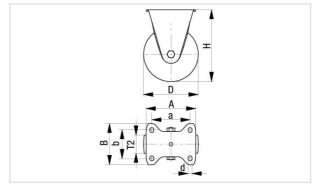

#### Technical data:

| Wheel Ø (D)                  | •           | 200 mm         |
|------------------------------|-------------|----------------|
| Wheel width                  | <b>,</b> D, | 50 mm          |
| Load capacity at 4 km/h      | රි          | 400 kg         |
| Load capacity (static)       | රි          | 1,000 kg       |
| Bearing type                 | •           | ball bearing   |
| Total height (H)             | Ø,          | 235 mm         |
| Plate size                   |             | 140 x 110 mm   |
| Bolt hole spacing            | Ľ.          | 105 x 75–80 mm |
| Bolt hole Ø                  | 4           | 11 mm          |
| Temperature resistance min   |             | -20 °C         |
| Temperature resistance max   |             | 70 °C          |
| Tread and tyre hardness      |             | 94 Shore A     |
| Unit weight                  | Ø           | 2.1 kg         |
| Non-marking                  |             | ✓              |
| Non-staining                 |             | ✓              |
| Antistatic                   | 勺           | ×              |
| Electrically conductive      | 竹           | ×              |
| Corrosion-resistant          |             | ×              |
| Heat-resistant               | 8           | ×              |
| Tread hydrolysis-resistant   |             | ×              |
| Suitable for autoclaves      |             | ×              |
| Suitable for machine washing |             | ×              |