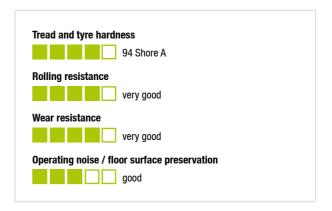

#### Wheel: POTH series

- tread: high-quality thermoplastic polyurethane (TPU), hardness 94 Shore A, color dark gray, non-marking, non-staining
- wheel center: high-quality nylon 6, impact resistant, color natural white

#### Technical data:

| Wheel Ø (D)                  | •           | 200 mm         |
|------------------------------|-------------|----------------|
| Wheel width                  | <b>,</b> D, | 50 mm          |
| Load capacity at 4 km/h      | රි          | 400 kg         |
| Load capacity (static)       | රි          | 1,000 kg       |
| Bearing type                 | •           | ball bearing   |
| Total height (H)             | Ø,          | 235 mm         |
| Plate size                   |             | 140 x 110 mm   |
| Bolt hole spacing            | Ľ.          | 105 x 75–80 mm |
| Bolt hole Ø                  | 4           | 11 mm          |
| Temperature resistance min   |             | -20 °C         |
| Temperature resistance max   |             | 70 °C          |
| Tread and tyre hardness      |             | 94 Shore A     |
| Unit weight                  | Ø           | 2.1 kg         |
| Non-marking                  |             | ✓              |
| Non-staining                 |             | ✓              |
| Antistatic                   | 勺           | ×              |
| Electrically conductive      | 竹           | ×              |
| Corrosion-resistant          |             | ×              |
| Heat-resistant               | 8           | ×              |
| Tread hydrolysis-resistant   |             | ×              |
| Suitable for autoclaves      |             | ×              |
| Suitable for machine washing |             | ×              |