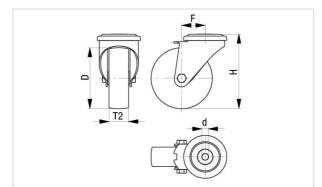

# Technical data:

| Wheel Ø (D)                  | 0            | 100 mm     |
|------------------------------|--------------|------------|
| Wheel width                  | <b>,</b> [], | 32 mm      |
| Load capacity at 3 km/h      | පි           | 110 kg     |
| Load capacity (static)       | පී           | 275 kg     |
| Bearing type                 | •            | plain bore |
| Total height (H)             | Œ            | 133 mm     |
| Plate Ø                      | Ø            | 57 mm      |
| Bolt hole                    | •            | 11 mm      |
| Offset (F)                   | Ğ            | 40 mm      |
| Temperature resistance min   |              | -20 °C     |
| Temperature resistance max   |              | 60 °C      |
| Tread and tyre hardness      |              | 85 Shore A |
| Unit weight                  | Ø            | 0.6 kg     |
| Non-marking                  |              | ✓          |
| Non-staining                 |              | ×          |
| Antistatic                   | <b>(</b> 7)  | ×          |
| Electrically conductive      | <b>(</b> 1)  | ×          |
| Corrosion-resistant          |              | ×          |
| Heat-resistant               | ŧ            | ×          |
| Tread hydrolysis-resistant   |              | ×          |
| Suitable for autoclaves      |              | ×          |
| Suitable for machine washing |              | ×          |
|                              |              |            |