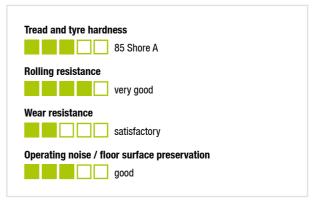

# Wheel: TPA series

- tread: high-quality thermoplastic rubber-elastomer (TPE), hardness 85 Shore A, color gray, non-marking, oil containing
- wheel center: high-quality polypropylene, impact resistant, color silver gray

#### Other features:

- very high chemical resistance to many aggressive substances
- operating temperature: -20 °C to +60 °C, reduced load capacity over +30 °C
- tread contains oil, may stain sensitive surfaces. alternatives: series VPA, VPP, POES, POEV, PATH

# Technical data:

| Wheel Ø (D)                  | 0            | 100 mm     |
|------------------------------|--------------|------------|
| Wheel width                  | <b>,</b> [], | 32 mm      |
| Load capacity at 3 km/h      | පි           | 110 kg     |
| Load capacity (static)       | පී           | 275 kg     |
| Bearing type                 | •            | plain bore |
| Total height (H)             | Œ            | 133 mm     |
| Plate Ø                      | Ø            | 57 mm      |
| Bolt hole                    | •            | 11 mm      |
| Offset (F)                   | Ğ            | 40 mm      |
| Temperature resistance min   |              | -20 °C     |
| Temperature resistance max   |              | 60 °C      |
| Tread and tyre hardness      |              | 85 Shore A |
| Unit weight                  | Ø            | 0.6 kg     |
| Non-marking                  |              | ✓          |
| Non-staining                 |              | ×          |
| Antistatic                   | <b>(</b> 7)  | ×          |
| Electrically conductive      | <b>(</b> 1)  | ×          |
| Corrosion-resistant          |              | ×          |
| Heat-resistant               | ŧ            | ×          |
| Tread hydrolysis-resistant   |              | ×          |
| Suitable for autoclaves      |              | ×          |
| Suitable for machine washing |              | ×          |
|                              |              |            |