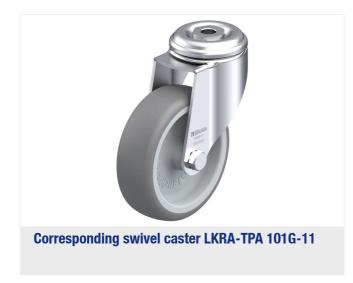

# **LKRA-TPA 101G-11-FI**

Light duty swivel caster with bolt hole fitting, with brake system 'stop-fix', wheel with thermoplastic rubber tread, with polypropylene wheel center

**EAN** 4047526575212 **ID** 575217 **Customs tariff number** 87169090

# rig: LKRA series

- pressed steel, zinc-plated, blue-passivated, Cr6-free
- · double ball bearing in the swivel head
- · strong central kingpin
- minimum swivel head play and smooth rolling characteristic and increased service life due to the special dynamic Blickle riveting process

# Wheel: TPA series

- tread: high-quality thermoplastic rubber-elastomer (TPE), hardness 85 Shore A, color gray, non-marking, oil containing
- wheel center: high-quality polypropylene, impact resistant, color silver gray