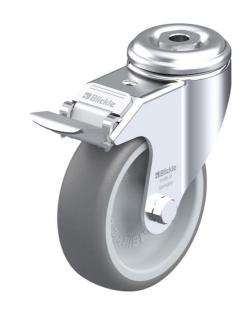

# **LKRA-TPA 101G-11-FI**

Light duty swivel caster with bolt hole fitting, with brake system 'stop-fix', wheel with thermoplastic rubber tread, with polypropylene wheel center

**EAN** 4047526575212 **ID** 575217 **Customs tariff number** 87169090

# rig: LKRA series

- pressed steel, zinc-plated, blue-passivated, Cr6-free
- · double ball bearing in the swivel head
- · strong central kingpin
- minimum swivel head play and smooth rolling characteristic and increased service life due to the special dynamic Blickle riveting process

# Wheel: TPA series

- tread: high-quality thermoplastic rubber-elastomer (TPE), hardness 85 Shore A, color gray, non-marking, oil containing
- wheel center: high-quality polypropylene, impact resistant, color silver gray

#### Other features:

- very high chemical resistance to many aggressive substances
- operating temperature: -20 °C to +60 °C, reduced load capacity over +30 °C
- tread contains oil, may stain sensitive surfaces. alternatives: series VPA, VPP, POES, POEV, PATH