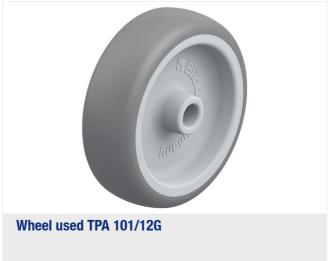

# Wheel: TPA series

- tread: high-quality thermoplastic rubber-elastomer (TPE), hardness 85 Shore A, color gray, non-marking, oil containing
- wheel center: high-quality polypropylene, impact resistant, color silver gray

# **Product references**

19.05.2024 | www.blickle.ca 2/2