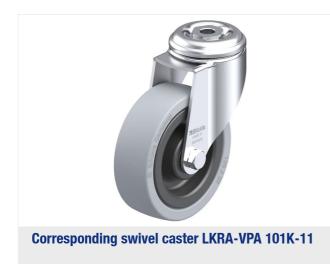

|
| Non-marking                  |     | ✓            |
| Non-staining                 |     | ✓            |
| Antistatic                   | (1) | ×            |
| Electrically conductive      | (1) | ×            |
| Corrosion-resistant          |     | ×            |
| Heat-resistant               | ŀ   | ×            |
| Tread hydrolysis-resistant   |     | ×            |
| Suitable for autoclaves      |     | ×            |
| Suitable for machine washing |     | ×            |

# **Blickle**



| Tread and tyre hardness              |          |
|--------------------------------------|----------|
| Rolling resistance                   |          |
| Wear resistance                      |          |
| Operating noise / floor surface pres | ervation |





## **Product references**