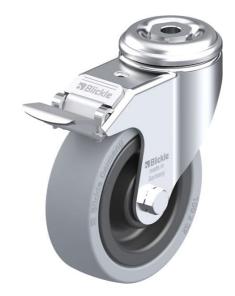

# LKRA-VPA 101K-11-FI

Light duty swivel caster with bolt hole fitting, with brake system 'stopfix', wheel with solid rubber tires, with synthetic rim

EAN 4047526576035 ID 576033 Customs tariff number 87169090

### rig: LKRA series

- pressed steel, zinc-plated, blue-passivated, Cr6-free
- double ball bearing in the swivel head
- strong central kingpin
- minimum swivel head play and smooth rolling characteristic and increased service life due to the special dynamic Blickle riveting process

#### Wheel: VPA series

- tire: high-quality solid rubber, hardness 80 Shore A, color gray, non-marking, nonstaining
- rim: high-quality nylon 6 or polypropylene in the electrically conductive version "-EL", impact resistant, color black

#### Technical data:

| Wheel Ø (D)                  | Ø   | 100 mm       |
|------------------------------|-----|--------------|
|                              | -   |              |
| Wheel width                  | ۶Q4 | 32 mm        |
| Load capacity at 3 km/h      | රී  | 110 kg       |
| Load capacity (static)       | පී  | 275 kg       |
| Bearing type                 | ۲   | ball bearing |
| Total height (H)             | ġ   | 133 mm       |
| Plate Ø                      | 9   | 57 mm        |
| Bolt hole                    | ø   | 11 mm        |
| Offset (F)                   | 3   | 40 mm        |
| Temperature resistance min   |     | -20 °C       |
| Temperature resistance max   |     | 60 °C        |
| Tread and tyre hardness      |     | 80 Shore A   |
| Unit weight                  | ඕ   | 0.8 kg       |
| Non-marking                  |     | ✓            |
| Non-staining                 |     | ✓            |
| Antistatic                   | (1) | ×            |
| Electrically conductive      | (1) | ×            |
| Corrosion-resistant          |     | ×            |
| Heat-resistant               | ŀ   | ×            |
| Tread hydrolysis-resistant   |     | ×            |
| Suitable for autoclaves      |     | ×            |
| Suitable for machine washing |     | ×            |