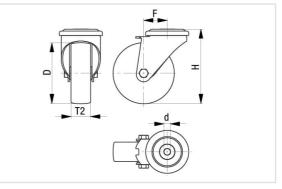

#### Technical data:

| Wheel Ø (D)                  | Ø   | 100 mm       |
|------------------------------|-----|--------------|
|                              | -   |              |
| Wheel width                  | ۶Q4 | 32 mm        |
| Load capacity at 3 km/h      | රී  | 110 kg       |
| Load capacity (static)       | පී  | 275 kg       |
| Bearing type                 | ۲   | ball bearing |
| Total height (H)             | ġ   | 133 mm       |
| Plate Ø                      | 9   | 57 mm        |
| Bolt hole                    | ø   | 11 mm        |
| Offset (F)                   | 3   | 40 mm        |
| Temperature resistance min   |     | -20 °C       |
| Temperature resistance max   |     | 60 °C        |
| Tread and tyre hardness      |     | 80 Shore A   |
| Unit weight                  | ඕ   | 0.8 kg       |
| Non-marking                  |     | ✓            |
| Non-staining                 |     | ✓            |
| Antistatic                   | (1) | ×            |
| Electrically conductive      | (1) | ×            |
| Corrosion-resistant          |     | ×            |
| Heat-resistant               | ŀ   | ×            |
| Tread hydrolysis-resistant   |     | ×            |
| Suitable for autoclaves      |     | ×            |
| Suitable for machine washing |     | ×            |