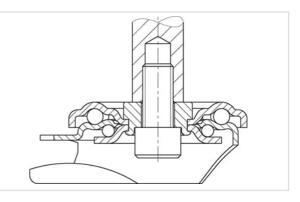

## rig: LEZ series

- pressed steel, zinc-plated, blue-passivated, Cr6-free
- double ball bearing in the swivel head
- minimum swivel head play and smooth rolling characteristic and increased service life due to the special dynamic Blickle riveting process
- steel plug-in stem and central kingpin bolted and secured