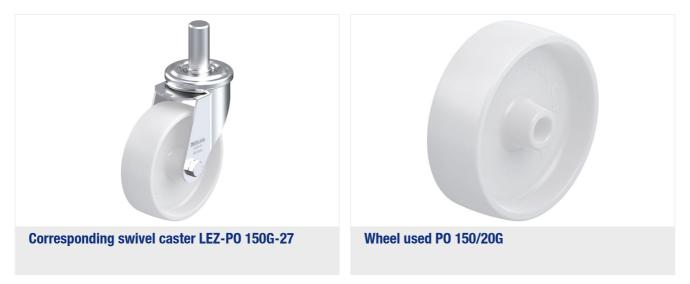

#### Wheel: PO series

· high-quality nylon 6, impact resistant, hardness 70 Shore D, color natural white

# **Product references**