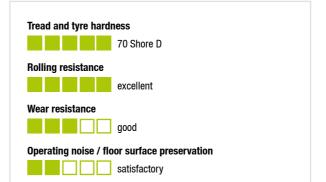

#### Wheel: PO series

· high-quality nylon 6, impact resistant, hardness 70 Shore D, color natural white

## Other features:

- · high chemical resistance to many aggressive substances
- operating temperature: -25 °C to +80 °C, reduced load capacity over +35 °C

#### Technical data:

| Wheel Ø (D)                  | Q          | 150 mm     |
|------------------------------|------------|------------|
| Wheel width                  | "Q.        | 50 mm      |
| Load capacity at 4 km/h      | පි         | 300 kg     |
| Load capacity (static)       | පී         | 750 kg     |
| Bearing type                 | ۲          | plain bore |
| Total height (H)             | Q          | 190 mm     |
| Stem Ø                       | ÷Ŀ         | 27 mm      |
| Stem length                  | Ш <b>:</b> | 60 mm      |
| Offset (F)                   | Ö          | 48 mm      |
| Temperature resistance min   |            | -25 °C     |
| Temperature resistance max   |            | 80 °C      |
| Tread and tyre hardness      |            | 70 Shore D |
| Unit weight                  | මි         | 2.1 kg     |
| Non-marking                  |            | ✓          |
| Non-staining                 |            | ✓          |
| Antistatic                   | (†)        | ×          |
| Electrically conductive      | (†)        | ×          |
| Corrosion-resistant          |            | ×          |
| Heat-resistant               | ł          | ×          |
| Tread hydrolysis-resistant   |            | ×          |
| Suitable for autoclaves      |            | ×          |
| Suitable for machine washing |            | ×          |