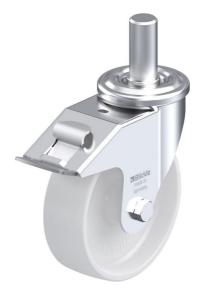

# LEZ-PO 150G-27-FI

Pressed steel swivel caster, with stem fitting, with brake system 'stopfix', nylon wheel

EAN 4047526580346 ID 580340 Customs tariff number 87169090

## rig: LEZ series

- pressed steel, zinc-plated, blue-passivated, Cr6-free
- double ball bearing in the swivel head
- minimum swivel head play and smooth rolling characteristic and increased service life due to the special dynamic Blickle riveting process
- steel plug-in stem and central kingpin bolted and secured

#### Wheel: PO series

· high-quality nylon 6, impact resistant, hardness 70 Shore D, color natural white