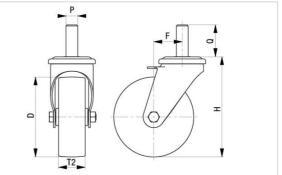

#### Technical data:

| Wheel Ø (D)                  | Q          | 150 mm     |
|------------------------------|------------|------------|
| Wheel width                  | "Q.        | 50 mm      |
| Load capacity at 4 km/h      | පි         | 300 kg     |
| Load capacity (static)       | පී         | 750 kg     |
| Bearing type                 | ۲          | plain bore |
| Total height (H)             | Q          | 190 mm     |
| Stem Ø                       | ÷Ŀ         | 27 mm      |
| Stem length                  | Ш <b>:</b> | 60 mm      |
| Offset (F)                   | Ö          | 48 mm      |
| Temperature resistance min   |            | -25 °C     |
| Temperature resistance max   |            | 80 °C      |
| Tread and tyre hardness      |            | 70 Shore D |
| Unit weight                  | මි         | 2.1 kg     |
| Non-marking                  |            | ✓          |
| Non-staining                 |            | ✓          |
| Antistatic                   | (†)        | ×          |
| Electrically conductive      | (†)        | ×          |
| Corrosion-resistant          |            | ×          |
| Heat-resistant               | ł          | ×          |
| Tread hydrolysis-resistant   |            | ×          |
| Suitable for autoclaves      |            | ×          |
| Suitable for machine washing |            | ×          |