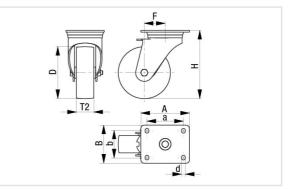

#### Technical data:

| Wheel Ø (D)                | Q   | 200 mm         |
|----------------------------|-----|----------------|
| Wheel width                | ,D, | 50 mm          |
| Load capacity at 4 km/h    | පි  | 600 kg         |
| Load capacity (static)     | පි  | 1,500 kg       |
| Bearing type               | ۲   | ball bearing   |
| Total height (H)           | Q   | 245 mm         |
| Plate size                 |     | 140 x 110 mm   |
| Bolt hole spacing          | Ľ:  | 105 x 75–80 mm |
| Bolt hole Ø                | 쎽   | 11 mm          |
| Offset (F)                 | 8   | 59 mm          |
| Temperature resistance min |     | -20 °C         |
| Temperature resistance max |     | 70 °C          |
| Tread and tyre hardness    |     | 65 Shore A     |
| Unit weight                | ඕ   | 4.5 kg         |
| Non-marking                |     | ×              |
| Non-staining               |     | ×              |
| Antistatic                 | (†) | ×              |
| Electrically conductive    | (†) | ×              |
| Corrosion-resistant        |     | ×              |
| Heat-resistant             | ł   | ×              |
| Tread hydrolysis-resistant |     | ×              |
| Suitable for autoclaves    |     | ×              |