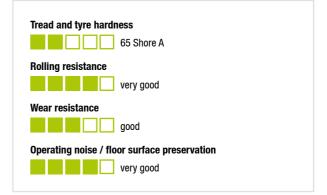

#### Technical data:

| Wheel Ø (D)                | Q   | 200 mm         |
|----------------------------|-----|----------------|
| Wheel width                | ,D, | 50 mm          |
| Load capacity at 4 km/h    | පි  | 600 kg         |
| Load capacity (static)     | පි  | 1,500 kg       |
| Bearing type               | ۲   | ball bearing   |
| Total height (H)           | Q   | 245 mm         |
| Plate size                 |     | 140 x 110 mm   |
| Bolt hole spacing          | Ľ:  | 105 x 75–80 mm |
| Bolt hole Ø                | 쎽   | 11 mm          |
| Offset (F)                 | 8   | 59 mm          |
| Temperature resistance min |     | -20 °C         |
| Temperature resistance max |     | 70 °C          |
| Tread and tyre hardness    |     | 65 Shore A     |
| Unit weight                | ඕ   | 4.5 kg         |
| Non-marking                |     | ×              |
| Non-staining               |     | ×              |
| Antistatic                 | (†) | ×              |
| Electrically conductive    | (†) | ×              |
| Corrosion-resistant        |     | ×              |
| Heat-resistant             | ł   | ×              |
| Tread hydrolysis-resistant |     | ×              |
| Suitable for autoclaves    |     | ×              |