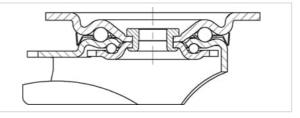

### rig: LK series

- strong pressed steel, zinc-plated, blue-passivated, Cr6-free
- double ball bearing in the swivel head
- strong central kingpin (from wheel Ø 125x50 mm)
- swivel head seal
- minimum swivel head play and smooth rolling characteristic and increased service life due to the special dynamic Blickle riveting process