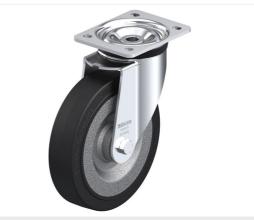

# LK-SE 200K-FI

Pressed steel swivel caster, heavy duty design, with brake system 'stopfix', heavy duty wheel, with 'Blickle EasyRoll' elastic solid rubber tires, with steel wheel center

EAN 4047526621407 ID 621409 Customs tariff number 87169090 Made in Germany

### rig: LK series

- strong pressed steel, zinc-plated, blue-passivated, Cr6-free
- double ball bearing in the swivel head
- strong central kingpin (from wheel Ø 125x50 mm)
- swivel head seal
- minimum swivel head play and smooth rolling characteristic and increased service life due to the special dynamic Blickle riveting process

#### Wheel: SE series

- tire: high-quality elastic solid rubber "Blickle EasyRoll" in smooth rolling quality, hardness 65 Shore A, color black
- wheel center: thick-walled pressed steel, with tubular steel hub, lacquered, color
  anthracite