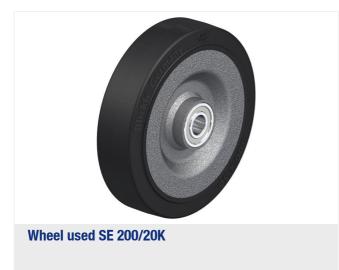

#### Wheel: SE series

- tire: high-quality elastic solid rubber "Blickle EasyRoll" in smooth rolling quality, hardness 65 Shore A, color black
- wheel center: thick-walled pressed steel, with tubular steel hub, lacquered, color
  anthracite