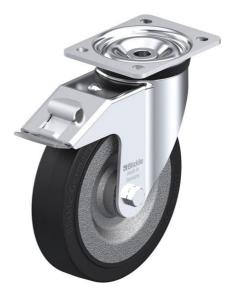

# LK-SE 200K-FI

Pressed steel swivel caster, heavy duty design, with brake system 'stopfix', heavy duty wheel, with 'Blickle EasyRoll' elastic solid rubber tires, with steel wheel center

EAN 4047526621407 ID 621409 Customs tariff number 87169090 Made in Germany

### rig: LK series

- strong pressed steel, zinc-plated, blue-passivated, Cr6-free
- double ball bearing in the swivel head
- strong central kingpin (from wheel Ø 125x50 mm)
- swivel head seal
- minimum swivel head play and smooth rolling characteristic and increased service life due to the special dynamic Blickle riveting process

#### Wheel: SE series

- tire: high-quality elastic solid rubber "Blickle EasyRoll" in smooth rolling quality, hardness 65 Shore A, color black
- wheel center: thick-walled pressed steel, with tubular steel hub, lacquered, color
  anthracite