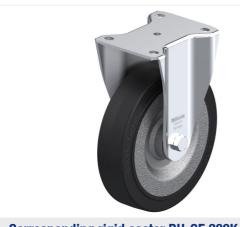

## **Product references**

Corresponding rigid caster BH-SE 200K

Corresponding swivel caster LK-SE 200K