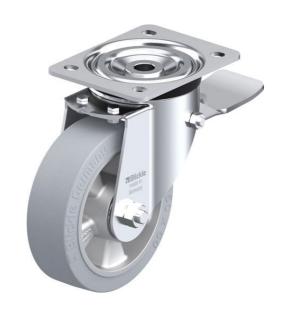

### L-ALEV 150K-ST-SG

Pressed steel swivel caster, medium duty design, with top plate fitting, with brake system 'stop-top', heavy duty wheel with "Blickle EasyRoll" elastic solid rubber tires, with aluminum wheel center, non-marking, gray

#### rig: L series

- pressed steel, zinc-plated, blue-passivated, Cr6-free
- · double ball bearing in the swivel head
- strong central kingpin (from wheel Ø 150 mm)
- · swivel head seal
- minimum swivel head play and smooth rolling characteristic and increased service life due to the special dynamic Blickle riveting process

#### Wheel: ALEV series

- tire: high-quality elastic solid rubber "Blickle EasyRoll" in smooth rolling quality, hardness 65 Shore A, color gray, non-marking
- wheel center: die-cast aluminium