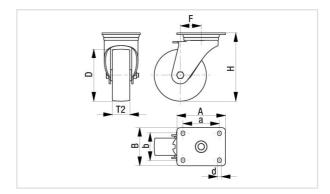

#### Technical data:

| Wheel Ø (D)                | 0        | 150 mm         |
|----------------------------|----------|----------------|
| Wheel width                | ,O,      | 50 mm          |
| Load capacity at 4 km/h    | 8        | 400 kg         |
| Load capacity (static)     | 8        | 1,000 kg       |
| Bearing type               | •        | ball bearing   |
| Total height (H)           | <u>Q</u> | 190 mm         |
| Plate size                 |          | 140 x 110 mm   |
| Bolt hole spacing          | ii:      | 105 x 75–80 mm |
| Bolt hole Ø                | 4        | 11 mm          |
| Offset (F)                 | ð        | 60 mm          |
| Temperature resistance min |          | -20 °C         |
| Temperature resistance max |          | 70 °C          |
| Tread and tyre hardness    |          | 65 Shore A     |
| Unit weight                | 6        | 3.2 kg         |
| Non-marking                |          | <b>✓</b>       |
| Non-staining               |          | ✓              |
| Antistatic                 | 1        | ×              |
| Electrically conductive    | 生        | ×              |
| Corrosion-resistant        |          | ×              |
| Heat-resistant             | 8        | ×              |
| Tread hydrolysis-resistant |          | ×              |
| Suitable for autoclaves    |          | ×              |