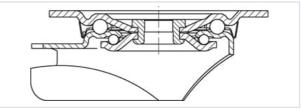

#### rig: L series

- pressed steel, zinc-plated, blue-passivated, Cr6-free
- · double ball bearing in the swivel head
- strong central kingpin (from wheel Ø 150 mm)
- · swivel head seal
- minimum swivel head play and smooth rolling characteristic and increased service life due to the special dynamic Blickle riveting process