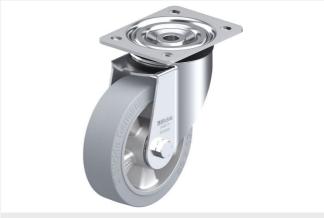

### L-ALEV 150K-ST-SG

Pressed steel swivel caster, medium duty design, with top plate fitting, with brake system 'stop-top', heavy duty wheel with "Blickle EasyRoll" elastic solid rubber tires, with aluminum wheel center, non-marking, gray

#### rig: L series

- pressed steel, zinc-plated, blue-passivated, Cr6-free
- · double ball bearing in the swivel head
- strong central kingpin (from wheel Ø 150 mm)
- · swivel head seal
- minimum swivel head play and smooth rolling characteristic and increased service life due to the special dynamic Blickle riveting process

#### Wheel: ALEV series

- tire: high-quality elastic solid rubber "Blickle EasyRoll" in smooth rolling quality, hardness 65 Shore A, color gray, non-marking
- wheel center: die-cast aluminium

#### Other features:

- · high chemical resistance to many aggressive substances, except oils
- operating temperature: -5 °F to +175 °F, temporarily up to +210 °F, reduced load capacity over +140 °F

#### Technical data:

| Wheel Ø (D)                | 0        | 150 mm         |
|----------------------------|----------|----------------|
| Wheel width                | ,O,      | 50 mm          |
| Load capacity at 4 km/h    | 8        | 400 kg         |
| Load capacity (static)     | 8        | 1,000 kg       |
| Bearing type               | •        | ball bearing   |
| Total height (H)           | <u>Q</u> | 190 mm         |
| Plate size                 |          | 140 x 110 mm   |
| Bolt hole spacing          | ii:      | 105 x 75–80 mm |
| Bolt hole Ø                | 4        | 11 mm          |
| Offset (F)                 | ð        | 60 mm          |
| Temperature resistance min |          | -20 °C         |
| Temperature resistance max |          | 70 °C          |
| Tread and tyre hardness    |          | 65 Shore A     |
| Unit weight                | 6        | 3.2 kg         |
| Non-marking                |          | <b>✓</b>       |
| Non-staining               |          | ✓              |
| Antistatic                 | 1        | ×              |
| Electrically conductive    | 生        | ×              |
| Corrosion-resistant        |          | ×              |
| Heat-resistant             | 8        | ×              |
| Tread hydrolysis-resistant |          | ×              |
| Suitable for autoclaves    |          | ×              |