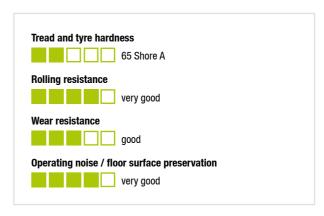

#### Wheel: ALEV series

- tire: high-quality elastic solid rubber "Blickle EasyRoll" in smooth rolling quality, hardness 65 Shore A, color gray, non-marking
- wheel center: die-cast aluminium

#### Technical data:

| Wheel Ø (D)                | 0        | 150 mm         |
|----------------------------|----------|----------------|
| Wheel width                | ,O,      | 50 mm          |
| Load capacity at 4 km/h    | 8        | 400 kg         |
| Load capacity (static)     | 8        | 1,000 kg       |
| Bearing type               | •        | ball bearing   |
| Total height (H)           | <u>Q</u> | 190 mm         |
| Plate size                 |          | 140 x 110 mm   |
| Bolt hole spacing          | ii:      | 105 x 75–80 mm |
| Bolt hole Ø                | 4        | 11 mm          |
| Offset (F)                 | ð        | 60 mm          |
| Temperature resistance min |          | -20 °C         |
| Temperature resistance max |          | 70 °C          |
| Tread and tyre hardness    |          | 65 Shore A     |
| Unit weight                | 6        | 3.2 kg         |
| Non-marking                |          | <b>✓</b>       |
| Non-staining               |          | ✓              |
| Antistatic                 | 1        | ×              |
| Electrically conductive    | 生        | ×              |
| Corrosion-resistant        |          | ×              |
| Heat-resistant             | 8        | ×              |
| Tread hydrolysis-resistant |          | ×              |
| Suitable for autoclaves    |          | ×              |