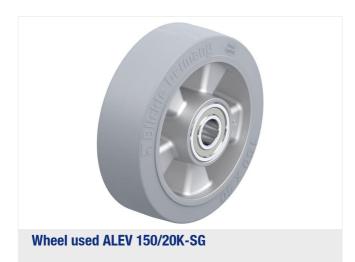

#### Wheel: ALEV series

- tire: high-quality elastic solid rubber "Blickle EasyRoll" in smooth rolling quality, hardness 65 Shore A, color gray, non-marking
- wheel center: die-cast aluminium