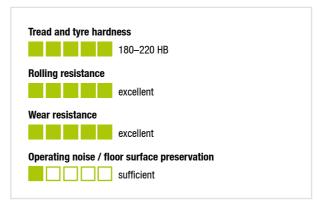

### Wheel: G series

 rugged gray cast iron, hardness 180–220 HB, grease nipple, lacquered, color silver

#### Technical data:

| Wheel Ø (D)                  | 0            | 125 mm         |
|------------------------------|--------------|----------------|
| Wheel width                  | <b>,</b> [], | 35 mm          |
| Load capacity at 4 km/h      | පී           | 350 kg         |
| Load capacity (static)       | පි           | 875 kg         |
| Bearing type                 | •            | plain bore     |
| Total height (H)             | Ą            | 155 mm         |
| Plate size                   |              | 140 x 110 mm   |
| Bolt hole spacing            | Ħ:           | 105 x 75–80 mm |
| Bolt hole Ø                  | 7            | 11 mm          |
| Offset (F)                   | Ğ            | 42 mm          |
| Temperature resistance min   |              | -25 °C         |
| Temperature resistance max   |              | 70 °C          |
| Tread and tyre hardness      |              | 180-220 HB     |
| Unit weight                  | Ø            | 2.7 kg         |
| Non-marking                  |              | ×              |
| Non-staining                 |              | ✓              |
| Antistatic                   | <b>(</b> 1)  | ×              |
| Electrically conductive      | <b>(</b> 7)  | ✓              |
| Corrosion-resistant          |              | ×              |
| Heat-resistant               | 8            | ×              |
| Tread hydrolysis-resistant   |              | ×              |
| Suitable for autoclaves      |              | ×              |
| Suitable for machine washing |              | ×              |