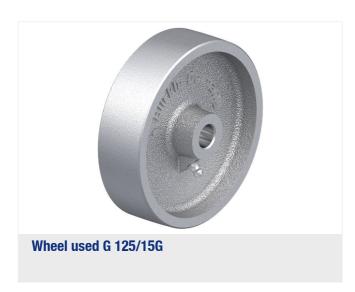

### Wheel: G series

 rugged gray cast iron, hardness 180–220 HB, grease nipple, lacquered, color silver

# **Product references**

19.05.2024 | www.blickle.ca 2/2