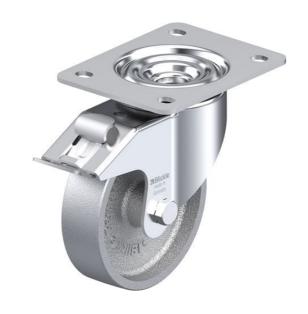

## LK-G 125G-3-FI

Pressed steel swivel caster, heavy duty design, with brake system 'stop-fix', cast iron wheel

EAN 4047526648954 ID 648956 Customs tariff number 87169090

### rig: LK series

- strong pressed steel, zinc-plated, blue-passivated, Cr6-free
- · double ball bearing in the swivel head
- strong central kingpin (from wheel Ø 125x50 mm)
- · swivel head seal
- minimum swivel head play and smooth rolling characteristic and increased service life due to the special dynamic Blickle riveting process

### Wheel: G series

 rugged gray cast iron, hardness 180–220 HB, grease nipple, lacquered, color silver

### Other features:

- chemical resistance to many aggressive substances
- · consider the surface pressure on sensitive floors due to high point loads
- provide adequate lubrication on a regular basis for plain bore version
- to be lubricated according to the application temperature