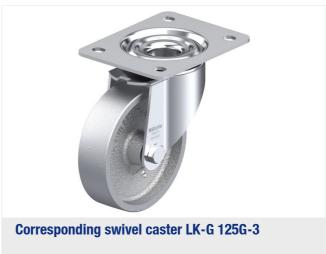

## LK-G 125G-3-FI

Pressed steel swivel caster, heavy duty design, with brake system 'stop-fix', cast iron wheel

EAN 4047526648954 ID 648956 Customs tariff number 87169090

### rig: LK series

- strong pressed steel, zinc-plated, blue-passivated, Cr6-free
- · double ball bearing in the swivel head
- strong central kingpin (from wheel Ø 125x50 mm)
- · swivel head seal
- minimum swivel head play and smooth rolling characteristic and increased service life due to the special dynamic Blickle riveting process

# **Product references**

19.05.2024 | www.blickle.ca 2/2