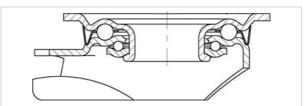

### rig: LK series

- strong pressed steel, zinc-plated, blue-passivated, Cr6-free
- · double ball bearing in the swivel head
- strong central kingpin (from wheel Ø 125x50 mm)
- · swivel head seal
- minimum swivel head play and smooth rolling characteristic and increased service life due to the special dynamic Blickle riveting process