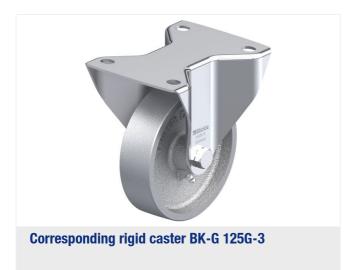

70 °C          |
| Tread and tyre hardness      |              | 180-220 HB     |
| Unit weight                  | Ø            | 2.7 kg         |
| Non-marking                  |              | ×              |
| Non-staining                 |              | ✓              |
| Antistatic                   | <b>(</b> 1)  | ×              |
| Electrically conductive      | <b>(</b> 7)  | ✓              |
| Corrosion-resistant          |              | ×              |
| Heat-resistant               | 8            | ×              |
| Tread hydrolysis-resistant   |              | ×              |
| Suitable for autoclaves      |              | ×              |
| Suitable for machine washing |              | ×              |









19.05.2024 | www.blickle.ca 1/2

# **Product references**







19.05.2024 | www.blickle.ca 2/2