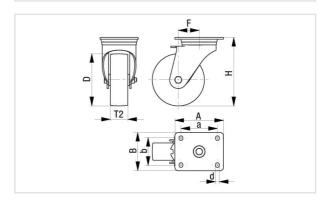

#### Technical data:

| Wheel Ø (D)                  | 0            | 125 mm         |
|------------------------------|--------------|----------------|
| Wheel width                  | <b>,</b> [], | 35 mm          |
| Load capacity at 4 km/h      | පී           | 350 kg         |
| Load capacity (static)       | පි           | 875 kg         |
| Bearing type                 | •            | plain bore     |
| Total height (H)             | Ą            | 155 mm         |
| Plate size                   |              | 140 x 110 mm   |
| Bolt hole spacing            | Ħ:           | 105 x 75–80 mm |
| Bolt hole Ø                  | 7            | 11 mm          |
| Offset (F)                   | Ğ            | 42 mm          |
| Temperature resistance min   |              | -25 °C         |
| Temperature resistance max   |              | 70 °C          |
| Tread and tyre hardness      |              | 180-220 HB     |
| Unit weight                  | Ø            | 2.7 kg         |
| Non-marking                  |              | ×              |
| Non-staining                 |              | ✓              |
| Antistatic                   | <b>(</b> 1)  | ×              |
| Electrically conductive      | <b>(</b> 7)  | ✓              |
| Corrosion-resistant          |              | ×              |
| Heat-resistant               | 8            | ×              |
| Tread hydrolysis-resistant   |              | ×              |
| Suitable for autoclaves      |              | ×              |
| Suitable for machine washing |              | ×              |