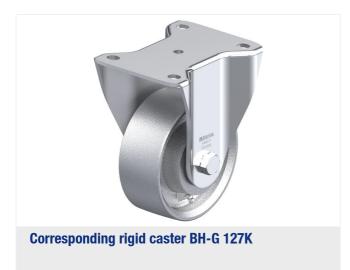

max   |            | 70 °C          |
| Tread and tyre hardness      |            | 180-220 HB     |
| Unit weight                  | Ø          | 5.5 kg         |
| Non-marking                  |            | ×              |
| Non-staining                 |            | ✓              |
| Antistatic                   | 7          | ×              |
| Electrically conductive      | <u>(1)</u> | ✓              |
| Corrosion-resistant          |            | ×              |
| Heat-resistant               | F          | ×              |
| Tread hydrolysis-resistant   |            | ×              |
| Suitable for autoclaves      |            | ×              |
| Suitable for machine washing |            | ×              |









19.05.2024 | www.blickle.ca 1/2

## **Product references**







19.05.2024 | www.blickle.ca 2/2