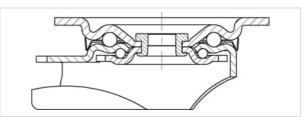

#### rig: LK series

- strong pressed steel, zinc-plated, blue-passivated, Cr6-free
- · double ball bearing in the swivel head
- strong central kingpin (from wheel Ø 125x50 mm)
- · swivel head seal
- minimum swivel head play and smooth rolling characteristic and increased service life due to the special dynamic Blickle riveting process