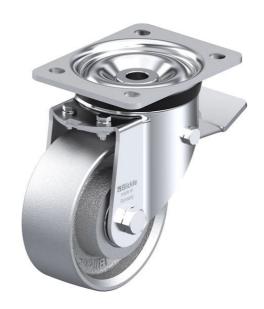

### **LK-G 127K-ST**

Pressed steel swivel caster, heavy duty design, with brake system 'stoptop', cast iron wheel

**EAN** 4047526699918 **ID** 699918 **Customs tariff number** 87169090

#### rig: LK series

- strong pressed steel, zinc-plated, blue-passivated, Cr6-free
- · double ball bearing in the swivel head
- strong central kingpin (from wheel Ø 125x50 mm)
- · swivel head seal
- minimum swivel head play and smooth rolling characteristic and increased service life due to the special dynamic Blickle riveting process

#### Wheel: G series

 rugged gray cast iron, hardness 180–220 HB, grease nipple, lacquered, color silver

#### Other features:

- chemical resistance to many aggressive substances
- · consider the surface pressure on sensitive floors due to high point loads
- to be lubricated according to the application temperature