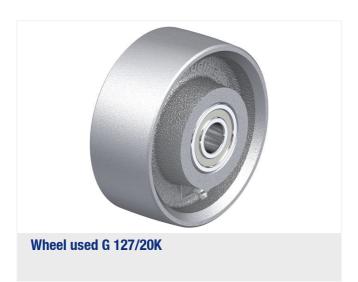

#### Wheel: G series

 rugged gray cast iron, hardness 180–220 HB, grease nipple, lacquered, color silver

## **Product references**

19.05.2024 | www.blickle.ca 2/2