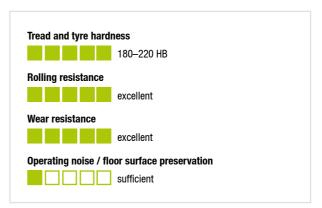

#### Wheel: G series

 rugged gray cast iron, hardness 180–220 HB, grease nipple, lacquered, color silver

#### Technical data:

|                              | _          |                |
|------------------------------|------------|----------------|
| Wheel Ø (D)                  | 0          | 125 mm         |
| Wheel width                  | ,D,        | 50 mm          |
| Load capacity at 4 km/h      | පි         | 600 kg         |
| Load capacity (static)       | පි         | 1,500 kg       |
| Bearing type                 | •          | ball bearing   |
| Total height (H)             | Ą          | 170 mm         |
| Plate size                   |            | 140 x 110 mm   |
| Bolt hole spacing            | Ħ          | 105 x 75–80 mm |
| Bolt hole Ø                  | 墹          | 11 mm          |
| Offset (F)                   | Ø          | 52 mm          |
| Temperature resistance min   |            | -20 °C         |
| Temperature resistance max   |            | 70 °C          |
| Tread and tyre hardness      |            | 180-220 HB     |
| Unit weight                  | Ø          | 5.5 kg         |
| Non-marking                  |            | ×              |
| Non-staining                 |            | ✓              |
| Antistatic                   | 7          | ×              |
| Electrically conductive      | <u>(1)</u> | ✓              |
| Corrosion-resistant          |            | ×              |
| Heat-resistant               | F          | ×              |
| Tread hydrolysis-resistant   |            | ×              |
| Suitable for autoclaves      |            | ×              |
| Suitable for machine washing |            | ×              |