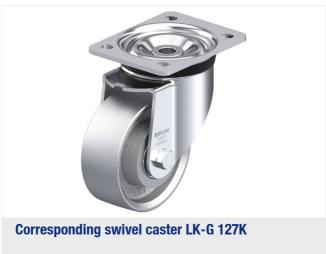

### **LK-G 127K-ST**

Pressed steel swivel caster, heavy duty design, with brake system 'stoptop', cast iron wheel

**EAN** 4047526699918 **ID** 699918 **Customs tariff number** 87169090

#### rig: LK series

- strong pressed steel, zinc-plated, blue-passivated, Cr6-free
- · double ball bearing in the swivel head
- strong central kingpin (from wheel Ø 125x50 mm)
- · swivel head seal
- minimum swivel head play and smooth rolling characteristic and increased service life due to the special dynamic Blickle riveting process

## **Product references**

19.05.2024 | www.blickle.ca 2/2