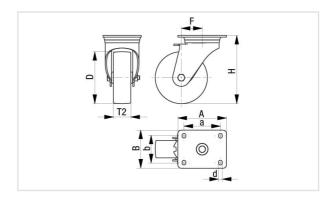

#### Technical data:

|                              | _          |                |
|------------------------------|------------|----------------|
| Wheel Ø (D)                  | 0          | 125 mm         |
| Wheel width                  | ,D,        | 50 mm          |
| Load capacity at 4 km/h      | පි         | 600 kg         |
| Load capacity (static)       | පි         | 1,500 kg       |
| Bearing type                 | •          | ball bearing   |
| Total height (H)             | Ą          | 170 mm         |
| Plate size                   |            | 140 x 110 mm   |
| Bolt hole spacing            | Ħ          | 105 x 75–80 mm |
| Bolt hole Ø                  | 墹          | 11 mm          |
| Offset (F)                   | Ø          | 52 mm          |
| Temperature resistance min   |            | -20 °C         |
| Temperature resistance max   |            | 70 °C          |
| Tread and tyre hardness      |            | 180-220 HB     |
| Unit weight                  | Ø          | 5.5 kg         |
| Non-marking                  |            | ×              |
| Non-staining                 |            | ✓              |
| Antistatic                   | 7          | ×              |
| Electrically conductive      | <u>(1)</u> | ✓              |
| Corrosion-resistant          |            | ×              |
| Heat-resistant               | F          | ×              |
| Tread hydrolysis-resistant   |            | ×              |
| Suitable for autoclaves      |            | ×              |
| Suitable for machine washing |            | ×              |