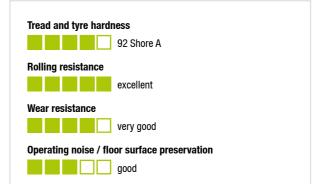

#### Tread:

- high-quality polyurethane elastomer Blickle Besthane®, hardness 92 Shore A
- · very low rolling resistance
- high dynamic load capacity
- · high abrasion resistance
- high cut and tear propagation resistance
- color brown, non-marking, non-staining
- excellent chemical connection with the wheel center

#### **Technical data:**

| Wheel Ø (D)                     | ٢   | 400 mm       |
|---------------------------------|-----|--------------|
| Wheel width                     | J.  | 125 mm       |
| Load capacity at 4 km/h         | රි  | 5,000 kg     |
| Load capacity at 6 km/h         | රි  | 5,000 kg     |
| Load capacity at 10 km/h        | රි  | 3,500 kg     |
| Load capacity at 16 km/h        | රි  | 2,000 kg     |
| Load capacity (static)          | රි  | 12,500 kg    |
| Bearing type                    | ۲   | ball bearing |
| Axle bore Ø (d)                 |     | 50 mm        |
| Hub keyway (T1)                 | ۰O· | 125 mm       |
| Temperature resistance min      |     | -20 °C       |
| Temperature resistance max      |     | 70 °C        |
| Tread and tyre hardness         |     | 92 Shore A   |
| Unit weight                     | 6   | 37 kg        |
| Non-marking                     |     | ✓            |
| Non-staining                    |     | ✓            |
| Antistatic                      | (f) | ×            |
| ProductDetail.TechnicalData.Esd |     | ×            |
| Electrically conductive         | (†) | ×            |
| Corrosion-resistant             |     | ×            |
| Heat-resistant                  | £   | ×            |
| Tread hydrolysis-resistant      |     | 1            |
| Suitable for autoclaves         |     | ×            |