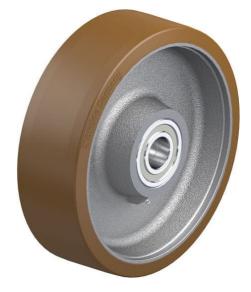

# **GB 406/50K**

Heavy duty wheel, with Blickle Besthane® polyurethane tread, with cast iron wheel center

EAN 4047526006167 ID 740940 Customs tariff number 87169090

#### Tread:

- high-quality polyurethane elastomer Blickle Besthane®, hardness 92 Shore A
- · very low rolling resistance
- high dynamic load capacity
- · high abrasion resistance
- high cut and tear propagation resistance
- color brown, non-marking, non-staining
- excellent chemical connection with the wheel center

#### Wheel center:

- rugged gray cast iron
- with grease nipple from wheel Ø 150 mm
- lacquered, color silver