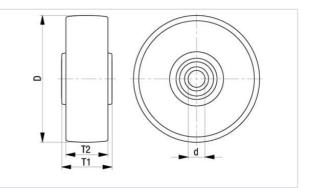

#### **Technical data:**

| Wheel Ø (D)                     | ٢   | 400 mm       |
|---------------------------------|-----|--------------|
| Wheel width                     | J.  | 125 mm       |
| Load capacity at 4 km/h         | රි  | 5,000 kg     |
| Load capacity at 6 km/h         | රි  | 5,000 kg     |
| Load capacity at 10 km/h        | රි  | 3,500 kg     |
| Load capacity at 16 km/h        | රි  | 2,000 kg     |
| Load capacity (static)          | රි  | 12,500 kg    |
| Bearing type                    | ۲   | ball bearing |
| Axle bore Ø (d)                 |     | 50 mm        |
| Hub keyway (T1)                 | ۰O· | 125 mm       |
| Temperature resistance min      |     | -20 °C       |
| Temperature resistance max      |     | 70 °C        |
| Tread and tyre hardness         |     | 92 Shore A   |
| Unit weight                     | 6   | 37 kg        |
| Non-marking                     |     | ✓            |
| Non-staining                    |     | ✓            |
| Antistatic                      | (f) | ×            |
| ProductDetail.TechnicalData.Esd |     | ×            |
| Electrically conductive         | (†) | ×            |
| Corrosion-resistant             |     | ×            |
| Heat-resistant                  | £   | ×            |
| Tread hydrolysis-resistant      |     | 1            |
| Suitable for autoclaves         |     | ×            |