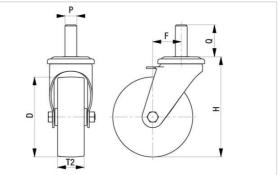

#### Technical data:

| Wheel Ø (D)                  | Ø           | 75 mm      |
|------------------------------|-------------|------------|
| Wheel width                  | <b>,</b> 0, | 32 mm      |
| Load capacity at 4 km/h      | පී          | 150 kg     |
| Load capacity (static)       | පී          | 375 kg     |
| Bearing type                 | ۲           | plain bore |
| Total height (H)             | Ŕ           | 100 mm     |
| Stem Ø                       | ۰ſĿ         | 20 mm      |
| Stem length                  | 11:         | 50 mm      |
| Offset (F)                   | Ğ           | 42 mm      |
| Temperature resistance min   |             | -25 °C     |
| Temperature resistance max   |             | 80 °C      |
| Tread and tyre hardness      |             | 70 Shore D |
| Unit weight                  | ඕ           | 0.7 kg     |
| Non-marking                  |             | 1          |
| Non-staining                 |             | 1          |
| Antistatic                   | (1)         | ×          |
| Electrically conductive      | (1)         | ×          |
| Corrosion-resistant          |             | ×          |
| Heat-resistant               | ŀ           | ×          |
| Tread hydrolysis-resistant   |             | ×          |
| Suitable for autoclaves      |             | ×          |
| Suitable for machine washing |             | ×          |