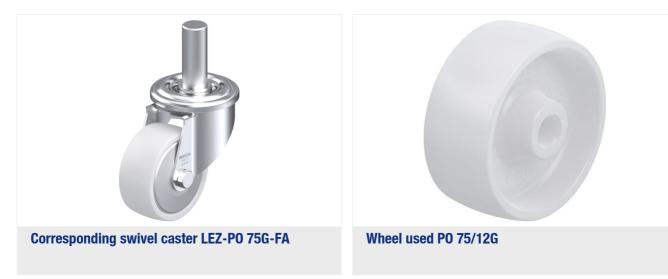

staining                 |             | 1          |
| Antistatic                   | (1)         | ×          |
| Electrically conductive      | (1)         | ×          |
| Corrosion-resistant          |             | ×          |
| Heat-resistant               | ŀ           | ×          |
| Tread hydrolysis-resistant   |             | ×          |
| Suitable for autoclaves      |             | ×          |
| Suitable for machine washing |             | ×          |

# **Blickle**



| Tread and tyre har  | dness<br>70 Shore D |
|---------------------|---------------------|
| Rolling resistance  | excellent           |
| Wear resistance     |                     |
| Operating noise / 1 | good                |
|                     | satisfactory        |





## **Product references**