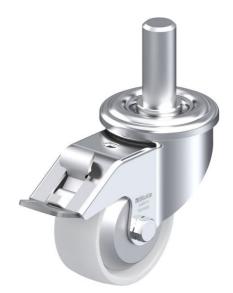

# LEZ-PO 75G-FI-FA

Pressed steel swivel caster, with stem fitting, with brake system 'stopfix', nylon wheel, with steel thread guard

EAN 4047526018528 ID 742606 Customs tariff number 87169090

### rig: LEZ series

- pressed steel, zinc-plated, blue-passivated, Cr6-free
- double ball bearing in the swivel head
- minimum swivel head play and smooth rolling characteristic and increased service life due to the special dynamic Blickle riveting process
- steel plug-in stem and central kingpin bolted and secured

#### Wheel: PO series

· high-quality nylon 6, impact resistant, hardness 70 Shore D, color natural white