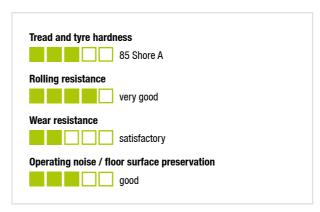

## Wheel: TPA series

- tread: high-quality thermoplastic rubber-elastomer (TPE), hardness 85 Shore A, color gray, non-marking, oil containing
- wheel center: high-quality polypropylene, impact resistant, color gray white RAL 9002

## Technical data:

| Wheel Ø (D)                  | 0   | 100 mm           |
|------------------------------|-----|------------------|
| Wheel width                  | .O. | 32 mm            |
| Load capacity at 3 km/h      | 凸   | 100 kg           |
| Load capacity (static)       | 凸   | 250 kg           |
| Bearing type                 | •   | ball bearing (C) |
| Total height (H)             | Œ   | 135 mm           |
| Pin length                   | £:  | 20 mm            |
| Thread                       |     | M12              |
| Offset (F)                   | ø   | 38 mm            |
| Temperature resistance min   |     | -20 °C           |
| Temperature resistance max   |     | 60 °C            |
| Tread and tyre hardness      |     | 85 Shore A       |
| Unit weight                  | 6   | 0.5 kg           |
| Non-marking                  |     | <b>✓</b>         |
| Non-staining                 |     | ×                |
| Antistatic                   | 4   | ×                |
| Electrically conductive      | 1   | ×                |
| Corrosion-resistant          |     | ×                |
| Heat-resistant               | Æ   | ×                |
| Tread hydrolysis-resistant   |     | ×                |
| Suitable for autoclaves      |     | ×                |
| Suitable for machine washing |     | ×                |