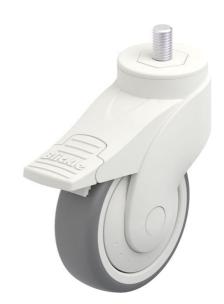

# LWK-TPA 101KF-FI-GS12

Blickle synthetic swivel caster WAVE, color gray white, with threaded pin, with brake system 'stop-fix', wheel with thermoplastic rubber tread, with polypropylene wheel center, with synthetic thread guard, large

## rig: LWK series

- high-quality nylon 6, impact resistant
- · encapsulated, double-sealed, grooved ball bearing in the swivel head
- · bolt hole
- color gray white RAL 9002
- · modern, appealing design

## Wheel: TPA series

- tread: high-quality thermoplastic rubber-elastomer (TPE), hardness 85 Shore A, color gray, non-marking, oil containing
- wheel center: high-quality polypropylene, impact resistant, color gray white RAL 9002