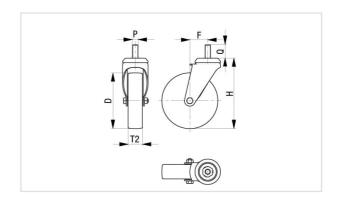

## Technical data:

| Wheel Ø (D)                  | 0   | 100 mm           |
|------------------------------|-----|------------------|
| Wheel width                  | .O. | 32 mm            |
| Load capacity at 3 km/h      | 凸   | 100 kg           |
| Load capacity (static)       | 凸   | 250 kg           |
| Bearing type                 | •   | ball bearing (C) |
| Total height (H)             | Œ   | 135 mm           |
| Pin length                   | £:  | 20 mm            |
| Thread                       |     | M12              |
| Offset (F)                   | ø   | 38 mm            |
| Temperature resistance min   |     | -20 °C           |
| Temperature resistance max   |     | 60 °C            |
| Tread and tyre hardness      |     | 85 Shore A       |
| Unit weight                  | 6   | 0.5 kg           |
| Non-marking                  |     | <b>✓</b>         |
| Non-staining                 |     | ×                |
| Antistatic                   | 4   | ×                |
| Electrically conductive      | 1   | ×                |
| Corrosion-resistant          |     | ×                |
| Heat-resistant               | Æ   | ×                |
| Tread hydrolysis-resistant   |     | ×                |
| Suitable for autoclaves      |     | ×                |
| Suitable for machine washing |     | ×                |