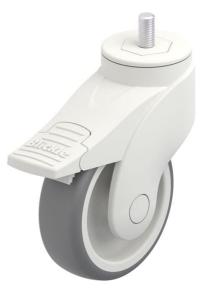

# LWK-TPA 101G-FI-GS10

Blickle synthetic swivel caster WAVE, color gray white, with threaded pin, with brake system 'stop-fix', wheel with thermoplastic rubber tread, with polypropylene wheel center

EAN 4047526060015 ID 744783 Customs tariff number 87169090

### rig: LWK series

- high-quality nylon 6, impact resistant
- · encapsulated, double-sealed, grooved ball bearing in the swivel head
- bolt hole
- color gray white RAL 9002
- modern, appealing design

#### Wheel: TPA series

- tread: high-quality thermoplastic rubber-elastomer (TPE), hardness 85 Shore A, color gray, non-marking, oil containing
- wheel center: high-quality polypropylene, impact resistant, color gray white RAL 9002

#### Technical data:

| Wheel Ø (D)                  | Ο           | 100 mm     |
|------------------------------|-------------|------------|
| Wheel width                  | <b>,</b> 0, | 32 mm      |
| Load capacity at 3 km/h      | පී          | 100 kg     |
| Load capacity (static)       | පී          | 250 kg     |
| Bearing type                 | ۲           | plain bore |
| Total height (H)             | ġ           | 135 mm     |
| Pin length                   | 1:          | 20 mm      |
| Thread                       |             | M10        |
| Offset (F)                   | ð           | 38 mm      |
| Temperature resistance min   |             | -20 °C     |
| Temperature resistance max   |             | 60 °C      |
| Tread and tyre hardness      |             | 85 Shore A |
| Unit weight                  | ð           | 0.5 kg     |
| Non-marking                  |             | ✓          |
| Non-staining                 |             | ×          |
| Antistatic                   | (1)         | ×          |
| Electrically conductive      | (1)         | ×          |
| Corrosion-resistant          |             | ×          |
| Heat-resistant               | ŀ           | ×          |
| Tread hydrolysis-resistant   |             | ×          |
| Suitable for autoclaves      |             | ×          |
| Suitable for machine washing |             | ×          |