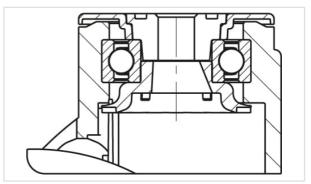

### rig: LWK series

- high-quality nylon 6, impact resistant
- · encapsulated, double-sealed, grooved ball bearing in the swivel head
- bolt hole
- color gray white RAL 9002
- modern, appealing design