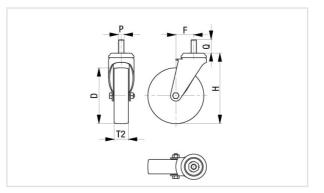

#### Technical data:

| Wheel Ø (D)                  | Ο           | 100 mm     |
|------------------------------|-------------|------------|
| Wheel width                  | <b>,</b> 0, | 32 mm      |
| Load capacity at 3 km/h      | පී          | 100 kg     |
| Load capacity (static)       | පී          | 250 kg     |
| Bearing type                 | ۲           | plain bore |
| Total height (H)             | ġ           | 135 mm     |
| Pin length                   | 1:          | 20 mm      |
| Thread                       |             | M10        |
| Offset (F)                   | ð           | 38 mm      |
| Temperature resistance min   |             | -20 °C     |
| Temperature resistance max   |             | 60 °C      |
| Tread and tyre hardness      |             | 85 Shore A |
| Unit weight                  | ð           | 0.5 kg     |
| Non-marking                  |             | ✓          |
| Non-staining                 |             | ×          |
| Antistatic                   | (1)         | ×          |
| Electrically conductive      | (1)         | ×          |
| Corrosion-resistant          |             | ×          |
| Heat-resistant               | ŀ           | ×          |
| Tread hydrolysis-resistant   |             | ×          |
| Suitable for autoclaves      |             | ×          |
| Suitable for machine washing |             | ×          |