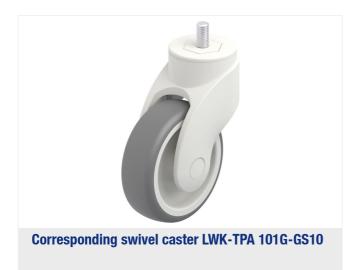

tance min   |             | -20 °C     |
| Temperature resistance max   |             | 60 °C      |
| Tread and tyre hardness      |             | 85 Shore A |
| Unit weight                  | ð           | 0.5 kg     |
| Non-marking                  |             | ✓          |
| Non-staining                 |             | ×          |
| Antistatic                   | (1)         | ×          |
| Electrically conductive      | (1)         | ×          |
| Corrosion-resistant          |             | ×          |
| Heat-resistant               | ŀ           | ×          |
| Tread hydrolysis-resistant   |             | ×          |
| Suitable for autoclaves      |             | ×          |
| Suitable for machine washing |             | ×          |













# **Product references**