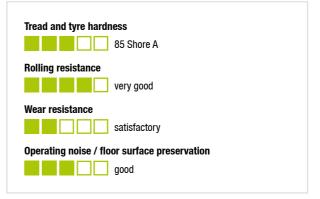

#### Wheel: TPA series

- tread: high-quality thermoplastic rubber-elastomer (TPE), hardness 85 Shore A, color gray, non-marking, oil containing
- wheel center: high-quality polypropylene, impact resistant, color gray white RAL 9002

#### Technical data:

| Wheel Ø (D)                  | Ο           | 100 mm     |
|------------------------------|-------------|------------|
| Wheel width                  | <b>,</b> 0, | 32 mm      |
| Load capacity at 3 km/h      | පී          | 100 kg     |
| Load capacity (static)       | පී          | 250 kg     |
| Bearing type                 | ۲           | plain bore |
| Total height (H)             | ġ           | 135 mm     |
| Pin length                   | 1:          | 20 mm      |
| Thread                       |             | M10        |
| Offset (F)                   | ð           | 38 mm      |
| Temperature resistance min   |             | -20 °C     |
| Temperature resistance max   |             | 60 °C      |
| Tread and tyre hardness      |             | 85 Shore A |
| Unit weight                  | ð           | 0.5 kg     |
| Non-marking                  |             | ✓          |
| Non-staining                 |             | ×          |
| Antistatic                   | (1)         | ×          |
| Electrically conductive      | (1)         | ×          |
| Corrosion-resistant          |             | ×          |
| Heat-resistant               | ŀ           | ×          |
| Tread hydrolysis-resistant   |             | ×          |
| Suitable for autoclaves      |             | ×          |
| Suitable for machine washing |             | ×          |