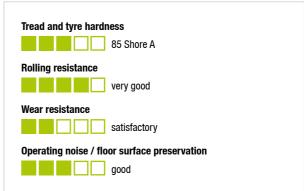

#### Wheel: TPA series

- tread: high-quality thermoplastic rubber-elastomer (TPE), hardness 85 Shore A, color gray, non-marking, oil containing
- wheel center: high-quality polypropylene, impact resistant, color silver gray RAL 7001

#### Technical data:

| Wheel Ø (D)                  | ٢           | 100 mm           |
|------------------------------|-------------|------------------|
| Wheel width                  | <b>.</b> 0. | 32 mm            |
| Load capacity at 3 km/h      | ö           | 70 kg            |
| Load capacity (static)       | ö           | 175 kg           |
| Bearing type                 | ۲           | ball bearing (C) |
| Total height (H)             | ġ           | 135 mm           |
| Plate Ø                      | Ø           | 55 mm            |
| Bolt hole                    | ۹           | 11 mm            |
| Offset (F)                   | ₫           | 38 mm            |
| Temperature resistance min   |             | -20 °C           |
| Temperature resistance max   |             | 60 °C            |
| Tread and tyre hardness      |             | 85 Shore A       |
| Unit weight                  | ඕ           | 0.4 kg           |
| Non-marking                  |             | ✓                |
| Non-staining                 |             | ×                |
| Antistatic                   | (1)         | ×                |
| Electrically conductive      | (4)         | ✓                |
| Corrosion-resistant          |             | ×                |
| Heat-resistant               | ŀ           | ×                |
| Tread hydrolysis-resistant   |             | ×                |
| Suitable for autoclaves      |             | ×                |
| Suitable for machine washing |             | ×                |
|                              |             |                  |