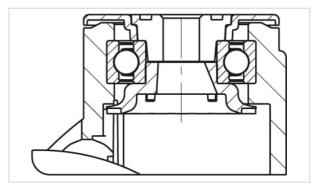

### rig: LWG series

- high-quality nylon 6, impact resistant
- · encapsulated, double-sealed, grooved ball bearing in the swivel head
- bolt hole
- color silver gray RAL 7001
- modern, appealing design

#### Technical data:

| Wheel Ø (D)                  | ٢           | 100 mm           |
|------------------------------|-------------|------------------|
| Wheel width                  | <b>.</b> 0. | 32 mm            |
| Load capacity at 3 km/h      | ö           | 70 kg            |
| Load capacity (static)       | ö           | 175 kg           |
| Bearing type                 | ۲           | ball bearing (C) |
| Total height (H)             | ġ           | 135 mm           |
| Plate Ø                      | Ø           | 55 mm            |
| Bolt hole                    | ۹           | 11 mm            |
| Offset (F)                   | ₫           | 38 mm            |
| Temperature resistance min   |             | -20 °C           |
| Temperature resistance max   |             | 60 °C            |
| Tread and tyre hardness      |             | 85 Shore A       |
| Unit weight                  | ඕ           | 0.4 kg           |
| Non-marking                  |             | ✓                |
| Non-staining                 |             | ×                |
| Antistatic                   | (1)         | ×                |
| Electrically conductive      | (4)         | ✓                |
| Corrosion-resistant          |             | ×                |
| Heat-resistant               | ŀ           | ×                |
| Tread hydrolysis-resistant   |             | ×                |
| Suitable for autoclaves      |             | ×                |
| Suitable for machine washing |             | ×                |
|                              |             |                  |