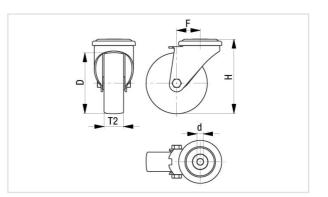

#### Technical data:

| Wheel Ø (D)                  | ٢           | 100 mm           |
|------------------------------|-------------|------------------|
| Wheel width                  | <b>.</b> 0. | 32 mm            |
| Load capacity at 3 km/h      | ö           | 70 kg            |
| Load capacity (static)       | ö           | 175 kg           |
| Bearing type                 | ۲           | ball bearing (C) |
| Total height (H)             | ġ           | 135 mm           |
| Plate Ø                      | Ø           | 55 mm            |
| Bolt hole                    | ۹           | 11 mm            |
| Offset (F)                   | ₫           | 38 mm            |
| Temperature resistance min   |             | -20 °C           |
| Temperature resistance max   |             | 60 °C            |
| Tread and tyre hardness      |             | 85 Shore A       |
| Unit weight                  | ඕ           | 0.4 kg           |
| Non-marking                  |             | ✓                |
| Non-staining                 |             | ×                |
| Antistatic                   | (1)         | ×                |
| Electrically conductive      | (4)         | ✓                |
| Corrosion-resistant          |             | ×                |
| Heat-resistant               | ŀ           | ×                |
| Tread hydrolysis-resistant   |             | ×                |
| Suitable for autoclaves      |             | ×                |
| Suitable for machine washing |             | ×                |
|                              |             |                  |