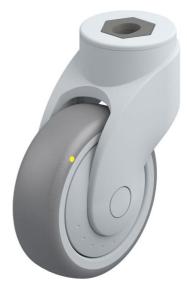

# LWGE-TPA 101KF-11-ELS

Blickle synthetic swivel caster WAVE, color silver gray, wheel with thermoplastic rubber tread, with polypropylene wheel center, with synthetic thread guard, large, electrically conductive, Non-marking

### rig: LWG series

- high-quality nylon 6, impact resistant
- · encapsulated, double-sealed, grooved ball bearing in the swivel head
- bolt hole
- color silver gray RAL 7001
- modern, appealing design

#### Wheel: TPA series

- tread: high-quality thermoplastic rubber-elastomer (TPE), hardness 85 Shore A, color gray, non-marking, oil containing
- wheel center: high-quality polypropylene, impact resistant, color silver gray RAL 7001