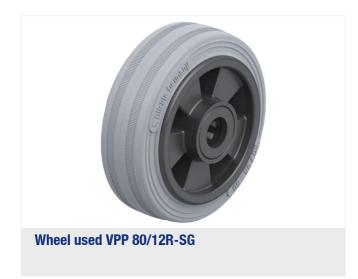

#### Wheel: VPP series

- tire: standard solid rubber, hardness 80 Shore A, color gray, non-marking
- rim: high-quality polypropylene, impact resistant, color black