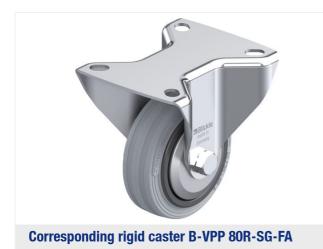

|
| Temperature resistance max   |           | 60 °C          |
| Tread and tyre hardness      |           | 80 Shore A     |
| Unit weight                  | ð         | 0.7 kg         |
| Non-marking                  |           | ✓              |
| Non-staining                 |           | ✓              |
| Antistatic                   | (1)       | ×              |
| Electrically conductive      | (4)       | ×              |
| Corrosion-resistant          |           | ×              |
| Heat-resistant               | ß         | ×              |
| Tread hydrolysis-resistant   |           | ×              |
| Suitable for autoclaves      |           | ×              |
| Suitable for machine washing |           | ×              |

# Blickle









## **Product references**





Corresponding swivel caster LE-VPP 80R-SG-FA