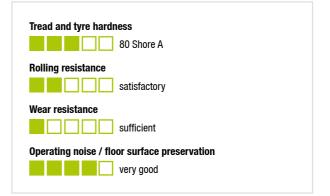

#### Wheel: VPP series

- tire: standard solid rubber, hardness 80 Shore A, color gray, non-marking
- rim: high-quality polypropylene, impact resistant, color black

#### Technical data:

| Wheel Ø (D)                  | ٢         | 80 mm          |
|------------------------------|-----------|----------------|
| Wheel width                  | ,D,       | 25 mm          |
| Load capacity at 4 km/h      | පී        | 50 kg          |
| Load capacity (static)       | පී        | 125 kg         |
| Bearing type                 | ۲         | roller bearing |
| Total height (H)             | ġ         | 102 mm         |
| Plate size                   | $\square$ | 100 x 85 mm    |
| Bolt hole spacing            |           | 80 x 60 mm     |
| Bolt hole Ø                  | 쀡         | 9 mm           |
| Offset (F)                   | ø         | 39 mm          |
| Temperature resistance min   |           | -20 °C         |
| Temperature resistance max   |           | 60 °C          |
| Tread and tyre hardness      |           | 80 Shore A     |
| Unit weight                  | ð         | 0.7 kg         |
| Non-marking                  |           | ✓              |
| Non-staining                 |           | ✓              |
| Antistatic                   | (1)       | ×              |
| Electrically conductive      | (4)       | ×              |
| Corrosion-resistant          |           | ×              |
| Heat-resistant               | ß         | ×              |
| Tread hydrolysis-resistant   |           | ×              |
| Suitable for autoclaves      |           | ×              |
| Suitable for machine washing |           | ×              |