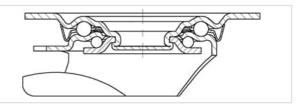

EAN 4047526016531 ID 749747 Customs tariff number 83022000

Made in Germany

rig: LE series

- pressed steel, zinc-plated, blue-passivated, Cr6-free
- double ball bearing in the swivel head
- swivel head seal
- minimum swivel head play and smooth rolling characteristic and increased service life due to the special dynamic Blickle riveting process