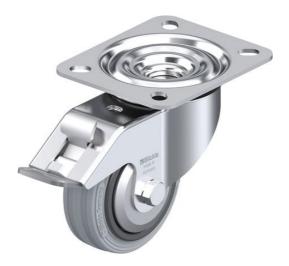

## **LE-VPP 80R-FI-SG-FA**

Pressed steel swivel caster, with top plate fitting, with brake system 'stop-fix', wheel with standard solid rubber tire, with synthetic rim, non-marking, gray, with steel thread guard

EAN 4047526016531 ID 749747 Customs tariff number 83022000

Made in Germany

rig: LE series

- pressed steel, zinc-plated, blue-passivated, Cr6-free
- double ball bearing in the swivel head
- swivel head seal
- minimum swivel head play and smooth rolling characteristic and increased service life due to the special dynamic Blickle riveting process

#### Wheel: VPP series

- tire: standard solid rubber, hardness 80 Shore A, color gray, non-marking
- rim: high-quality polypropylene, impact resistant, color black