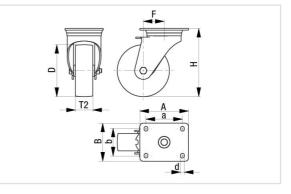

#### Technical data:

| Wheel Ø (D)                  | ٢         | 80 mm          |
|------------------------------|-----------|----------------|
| Wheel width                  | ,D,       | 25 mm          |
| Load capacity at 4 km/h      | පී        | 50 kg          |
| Load capacity (static)       | පී        | 125 kg         |
| Bearing type                 | ۲         | roller bearing |
| Total height (H)             | ġ         | 102 mm         |
| Plate size                   | $\square$ | 100 x 85 mm    |
| Bolt hole spacing            |           | 80 x 60 mm     |
| Bolt hole Ø                  | 쀡         | 9 mm           |
| Offset (F)                   | ø         | 39 mm          |
| Temperature resistance min   |           | -20 °C         |
| Temperature resistance max   |           | 60 °C          |
| Tread and tyre hardness      |           | 80 Shore A     |
| Unit weight                  | ð         | 0.7 kg         |
| Non-marking                  |           | ✓              |
| Non-staining                 |           | ✓              |
| Antistatic                   | (1)       | ×              |
| Electrically conductive      | (4)       | ×              |
| Corrosion-resistant          |           | ×              |
| Heat-resistant               | ß         | ×              |
| Tread hydrolysis-resistant   |           | ×              |
| Suitable for autoclaves      |           | ×              |
| Suitable for machine washing |           | ×              |