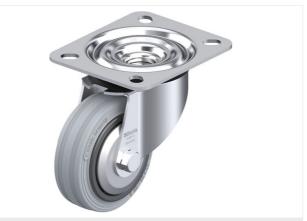

## **LE-VPP 80R-FI-SG-FA**

Pressed steel swivel caster, with top plate fitting, with brake system 'stop-fix', wheel with standard solid rubber tire, with synthetic rim, non-marking, gray, with steel thread guard

EAN 4047526016531 ID 749747 Customs tariff number 83022000

Made in Germany

rig: LE series

- pressed steel, zinc-plated, blue-passivated, Cr6-free
- double ball bearing in the swivel head
- swivel head seal
- minimum swivel head play and smooth rolling characteristic and increased service life due to the special dynamic Blickle riveting process