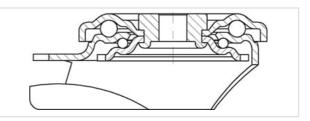

#### rig: LER series

- pressed steel, zinc-plated, blue-passivated, Cr6-free
- · double ball bearing in the swivel head
- strong central kingpin
- minimum swivel head play and smooth rolling characteristic and increased service life due to the special dynamic Blickle riveting process

#### Wheel: PO series

• high-quality nylon 6, impact resistant, hardness 70 Shore D, color natural white

#### Technical data:

| Wheel Ø (D)                  | Q          | 125 mm           |
|------------------------------|------------|------------------|
| Wheel width                  | ,D,        | 40 mm            |
| Load capacity at 4 km/h      | පි         | 150 kg           |
| Load capacity (static)       | පී         | 375 kg           |
| Bearing type                 | ۲          | ball bearing (C) |
| Total height (H)             | Ğ          | 150 mm           |
| Plate Ø                      | ଡ          | 70 mm            |
| Bolt hole                    | $\diamond$ | 13 mm            |
| Offset (F)                   | Ğ          | 40 mm            |
| Temperature resistance min   |            | -25 °C           |
| Temperature resistance max   |            | 0° 08            |
| Tread and tyre hardness      |            | 70 Shore D       |
| Unit weight                  | ඕ          | 1 kg             |
| Non-marking                  |            | ✓                |
| Non-staining                 |            | 1                |
| Antistatic                   | (Ť)        | ×                |
| Electrically conductive      | Ť          | ×                |
| Corrosion-resistant          |            | ×                |
| Heat-resistant               | ł          | ×                |
| Tread hydrolysis-resistant   |            | ×                |
| Suitable for autoclaves      |            | ×                |
| Suitable for machine washing |            | ×                |