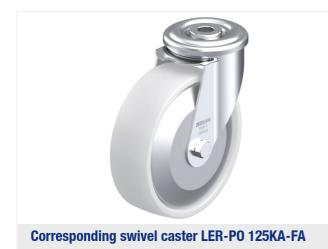

| Non-marking                  |            | ✓                |
| Non-staining                 |            | 1                |
| Antistatic                   | (Ť)        | ×                |
| Electrically conductive      | Ť          | ×                |
| Corrosion-resistant          |            | ×                |
| Heat-resistant               | ł          | ×                |
| Tread hydrolysis-resistant   |            | ×                |
| Suitable for autoclaves      |            | ×                |
| Suitable for machine washing |            | ×                |

## **Tread and tyre hardness** 70 Shore D **Rolling resistance** excellent Wear resistance good Operating noise / floor surface preservation

satisfactory

. . .





## **Product references**

# **- Blickle**