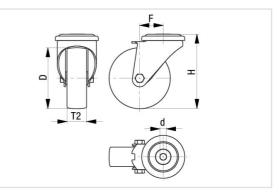

#### Technical data:

| Wheel Ø (D)                  | Q          | 125 mm           |
|------------------------------|------------|------------------|
| Wheel width                  | ,D,        | 40 mm            |
| Load capacity at 4 km/h      | පි         | 150 kg           |
| Load capacity (static)       | පී         | 375 kg           |
| Bearing type                 | ۲          | ball bearing (C) |
| Total height (H)             | Ğ          | 150 mm           |
| Plate Ø                      | ଡ          | 70 mm            |
| Bolt hole                    | $\diamond$ | 13 mm            |
| Offset (F)                   | Ğ          | 40 mm            |
| Temperature resistance min   |            | -25 °C           |
| Temperature resistance max   |            | 0° 08            |
| Tread and tyre hardness      |            | 70 Shore D       |
| Unit weight                  | ඕ          | 1 kg             |
| Non-marking                  |            | ✓                |
| Non-staining                 |            | 1                |
| Antistatic                   | (Ť)        | ×                |
| Electrically conductive      | Ť          | ×                |
| Corrosion-resistant          |            | ×                |
| Heat-resistant               | ł          | ×                |
| Tread hydrolysis-resistant   |            | ×                |
| Suitable for autoclaves      |            | ×                |
| Suitable for machine washing |            | ×                |