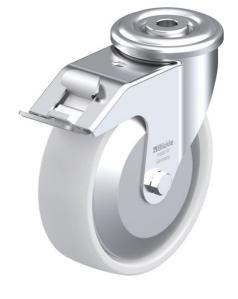

# LER-PO 125KA-FI-FA

Pressed steel swivel caster, with bolt hole fitting, with brake system 'stop-fix', nylon wheel, with synthetic thread guard, small, with steel thread guard

EAN 4047526016968 ID 749756 Customs tariff number 87169090

#### rig: LER series

- pressed steel, zinc-plated, blue-passivated, Cr6-free
- · double ball bearing in the swivel head
- strong central kingpin
- minimum swivel head play and smooth rolling characteristic and increased service life due to the special dynamic Blickle riveting process

#### Wheel: PO series

• high-quality nylon 6, impact resistant, hardness 70 Shore D, color natural white

#### Other features:

- with synthetic thread guard, small
- high chemical resistance to many aggressive substances
  operating temperature: -20 °C to +80 °C, reduced load capacity over +35 °C