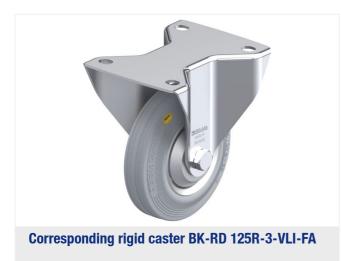

|
| nit weight                | ð   | 1.9 kg         |
| on-marking                |     | ✓              |
| on-staining               |     | 1              |
| ntistatic                 | 4   | ×              |
| lectrically conductive    | 4   | ×              |
| orrosion-resistant        |     | ×              |
| eat-resistant             | ß   | ×              |
| read hydrolysis-resistant |     | ×              |
| uitable for autoclaves    |     | ×              |







| Tread and tyre hardness |
|-------------------------|
| 56 Shore A              |
| Rolling resistance      |
| good                    |
| Wear resistance         |
| satisfactory            |
| 0                       |

Operating noise / floor surface preservation

very good





## **Product references**





Corresponding swivel caster LK-RD 125R-3-VLI-FA