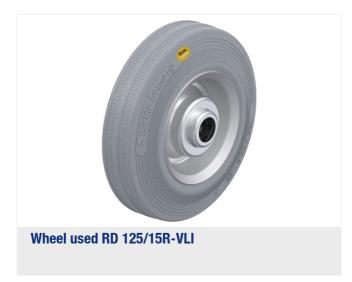

#### Wheel: RD series

- tire: two-component solid rubber "Blickle Comfort", hardness 56 Shore A, color gray
- rim: pressed steel, strong rim structure with tubular steel hub, bolted or pressed, zinc-plated, blue-passivated, Cr6-free

#### Technical data:

|                           | O   | 125 mm         |
|---------------------------|-----|----------------|
| /heel width               |     |                |
|                           | •0. | 37.5 mm        |
| pad capacity at 4 km/h    | පී  | 120 kg         |
| pad capacity (static)     | පී  | 300 kg         |
| earing type               | ۲   | roller bearing |
| otal height (H)           | ġ   | 155 mm         |
| late size                 | :   | 140 x 110 mm   |
| olt hole spacing Č        | ∷   | 105 x 75–80 mm |
| olt hole Ø                | "   | 11 mm          |
| ffset (F)                 | ð   | 48 mm          |
| emperature resistance min |     | -25 °C         |
| emperature resistance max |     | 70 °C          |
| read and tyre hardness    |     | 56 Shore A     |
| nit weight                | ð   | 1.9 kg         |
| on-marking                |     | ✓              |
| on-staining               |     | 1              |
| ntistatic                 | 4   | ×              |
| lectrically conductive    | 4   | ×              |
| orrosion-resistant        |     | ×              |
| eat-resistant             | ß   | ×              |
| read hydrolysis-resistant |     | ×              |
| uitable for autoclaves    |     | ×              |