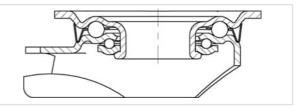

### rig: LK series

- strong pressed steel, zinc-plated, blue-passivated, Cr6-free
- double ball bearing in the swivel head
- strong central kingpin (from wheel Ø 125x50 mm)
- swivel head seal
- minimum swivel head play and smooth rolling characteristic and increased service life due to the special dynamic Blickle riveting process

#### Technical data:

|                           | O   | 125 mm         |
|---------------------------|-----|----------------|
| /heel width               |     |                |
|                           | •0. | 37.5 mm        |
| pad capacity at 4 km/h    | පී  | 120 kg         |
| pad capacity (static)     | පී  | 300 kg         |
| earing type               | ۲   | roller bearing |
| otal height (H)           | ġ   | 155 mm         |
| late size                 | :   | 140 x 110 mm   |
| olt hole spacing Č        | ∷   | 105 x 75–80 mm |
| olt hole Ø                | "   | 11 mm          |
| ffset (F)                 | ð   | 48 mm          |
| emperature resistance min |     | -25 °C         |
| emperature resistance max |     | 70 °C          |
| read and tyre hardness    |     | 56 Shore A     |
| nit weight                | ð   | 1.9 kg         |
| on-marking                |     | ✓              |
| on-staining               |     | 1              |
| ntistatic                 | 4   | ×              |
| lectrically conductive    | 4   | ×              |
| orrosion-resistant        |     | ×              |
| eat-resistant             | ß   | ×              |
| read hydrolysis-resistant |     | ×              |
| uitable for autoclaves    |     | ×              |