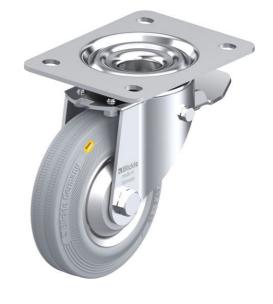

# LK-RD 125R-3-ST-VLI-FA

Pressed steel swivel caster, heavy duty design, with brake system 'stoptop', wheel with "Blickle Comfort" two-component solid rubber tires, with pressed steel rim, non-marking, gray, with steel thread guard

### rig: LK series

- strong pressed steel, zinc-plated, blue-passivated, Cr6-free
- double ball bearing in the swivel head
- strong central kingpin (from wheel Ø 125x50 mm)
- swivel head seal
- minimum swivel head play and smooth rolling characteristic and increased service life due to the special dynamic Blickle riveting process

#### Wheel: RD series

- tire: two-component solid rubber "Blickle Comfort", hardness 56 Shore A, color gray
- rim: pressed steel, strong rim structure with tubular steel hub, bolted or pressed, zinc-plated, blue-passivated, Cr6-free

#### Technical data:

|                           | O   | 125 mm         |
|---------------------------|-----|----------------|
| /heel width               |     |                |
|                           | •0. | 37.5 mm        |
| pad capacity at 4 km/h    | පී  | 120 kg         |
| pad capacity (static)     | පී  | 300 kg         |
| earing type               | ۲   | roller bearing |
| otal height (H)           | ġ   | 155 mm         |
| late size                 | :   | 140 x 110 mm   |
| olt hole spacing Č        | ∷   | 105 x 75–80 mm |
| olt hole Ø                | "   | 11 mm          |
| ffset (F)                 | ð   | 48 mm          |
| emperature resistance min |     | -25 °C         |
| emperature resistance max |     | 70 °C          |
| read and tyre hardness    |     | 56 Shore A     |
| nit weight                | ð   | 1.9 kg         |
| on-marking                |     | ✓              |
| on-staining               |     | 1              |
| ntistatic                 | 4   | ×              |
| lectrically conductive    | 4   | ×              |
| orrosion-resistant        |     | ×              |
| eat-resistant             | ß   | ×              |
| read hydrolysis-resistant |     | ×              |
| uitable for autoclaves    |     | ×              |