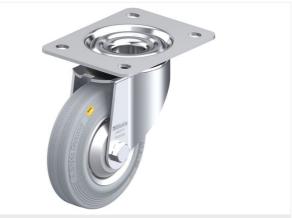

# LK-RD 125R-3-ST-VLI-FA

Pressed steel swivel caster, heavy duty design, with brake system 'stoptop', wheel with "Blickle Comfort" two-component solid rubber tires, with pressed steel rim, non-marking, gray, with steel thread guard

### rig: LK series

- strong pressed steel, zinc-plated, blue-passivated, Cr6-free
- double ball bearing in the swivel head
- strong central kingpin (from wheel Ø 125x50 mm)
- swivel head seal
- minimum swivel head play and smooth rolling characteristic and increased service life due to the special dynamic Blickle riveting process

#### Wheel: RD series

- tire: two-component solid rubber "Blickle Comfort", hardness 56 Shore A, color gray
- rim: pressed steel, strong rim structure with tubular steel hub, bolted or pressed, zinc-plated, blue-passivated, Cr6-free

#### Technical data:

|                           | O   | 125 mm         |
|---------------------------|-----|----------------|
| /heel width               |     |                |
|                           | •0. | 37.5 mm        |
| pad capacity at 4 km/h    | පී  | 120 kg         |
| pad capacity (static)     | පී  | 300 kg         |
| earing type               | ۲   | roller bearing |
| otal height (H)           | ġ   | 155 mm         |
| late size                 | :   | 140 x 110 mm   |
| olt hole spacing Č        | ∷   | 105 x 75–80 mm |
| olt hole Ø                | "   | 11 mm          |
| ffset (F)                 | ð   | 48 mm          |
| emperature resistance min |     | -25 °C         |
| emperature resistance max |     | 70 °C          |
| read and tyre hardness    |     | 56 Shore A     |
| nit weight                | ð   | 1.9 kg         |
| on-marking                |     | ✓              |
| on-staining               |     | 1              |
| ntistatic                 | 4   | ×              |
| lectrically conductive    | 4   | ×              |
| orrosion-resistant        |     | ×              |
| eat-resistant             | ß   | ×              |
| read hydrolysis-resistant |     | ×              |
| uitable for autoclaves    |     | ×              |