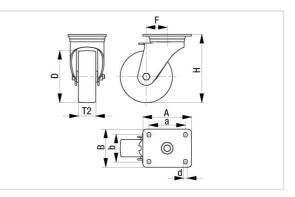

#### Technical data:

|                           | O   | 125 mm         |
|---------------------------|-----|----------------|
| /heel width               |     |                |
|                           | •0. | 37.5 mm        |
| pad capacity at 4 km/h    | පී  | 120 kg         |
| pad capacity (static)     | පී  | 300 kg         |
| earing type               | ۲   | roller bearing |
| otal height (H)           | ġ   | 155 mm         |
| late size                 | :   | 140 x 110 mm   |
| olt hole spacing Č        | ∷   | 105 x 75–80 mm |
| olt hole Ø                | "   | 11 mm          |
| ffset (F)                 | ð   | 48 mm          |
| emperature resistance min |     | -25 °C         |
| emperature resistance max |     | 70 °C          |
| read and tyre hardness    |     | 56 Shore A     |
| nit weight                | ð   | 1.9 kg         |
| on-marking                |     | ✓              |
| on-staining               |     | 1              |
| ntistatic                 | 4   | ×              |
| lectrically conductive    | 4   | ×              |
| orrosion-resistant        |     | ×              |
| eat-resistant             | ß   | ×              |
| read hydrolysis-resistant |     | ×              |
| uitable for autoclaves    |     | ×              |