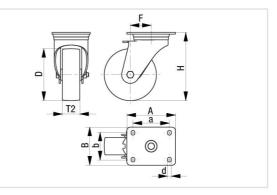

#### **Technical data:**

| Wheel Ø (D)                  | ٢           | 200 mm         |
|------------------------------|-------------|----------------|
| Wheel width                  | <b>,</b> 0, | 50 mm          |
| Load capacity at 4 km/h      | පී          | 600 kg         |
| Load capacity (static)       | පී          | 1,500 kg       |
| Bearing type                 | ۲           | plain bore     |
| Total height (H)             | ġ           | 262 mm         |
| Plate size                   |             | 140 x 110 mm   |
| Bolt hole spacing            | Ľ:          | 105 x 75–80 mm |
| Bolt hole Ø                  | -14         | 11 mm          |
| Offset (F)                   | Ğ           | 62 mm          |
| Temperature resistance min   |             | -25 °C         |
| Temperature resistance max   |             | 70 °C          |
| Tread and tyre hardness      |             | 70 Shore D     |
| Unit weight                  | 6           | 4.2 kg         |
| Non-marking                  |             | ✓              |
| Non-staining                 |             | ✓              |
| Antistatic                   | (4)         | ×              |
| Electrically conductive      | 1           | ×              |
| Corrosion-resistant          |             | ×              |
| Heat-resistant               | ŀ           | ×              |
| Tread hydrolysis-resistant   |             | ×              |
| Suitable for autoclaves      |             | ×              |
| Suitable for machine washing |             | ×              |