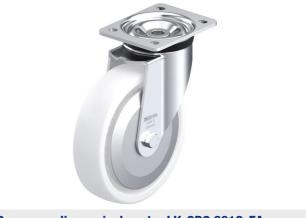

# LK-SPO 201G-IS-FA

Pressed steel swivel caster, heavy duty design, with brake system 'ideal-stop', nylon heavy duty wheel, with steel thread guard

EAN 4047526030506 ID 750552 Customs tariff number 87169090

### rig: LK series

- strong pressed steel, zinc-plated, blue-passivated, Cr6-free
- double ball bearing in the swivel head
- strong central kingpin (from wheel Ø 125x50 mm)
- · swivel head seal
- minimum swivel head play and smooth rolling characteristic and increased service life due to the special dynamic Blickle riveting process