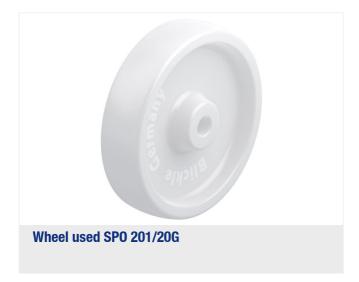

#### Wheel: SPO series

 high-quality nylon 6, impact resistant, hardness 70 Shore D, extremely robust heavy-duty version, color natural white