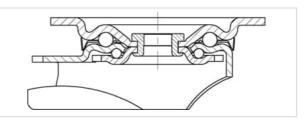

### rig: LK series

- strong pressed steel, zinc-plated, blue-passivated, Cr6-free
- double ball bearing in the swivel head
- strong central kingpin (from wheel Ø 125x50 mm)
- · swivel head seal
- minimum swivel head play and smooth rolling characteristic and increased service life due to the special dynamic Blickle riveting process