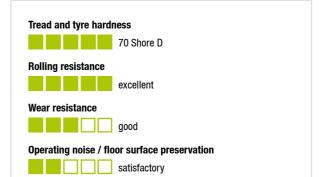

#### **Technical data:**

| Wheel Ø (D)                  | ٢           | 200 mm         |
|------------------------------|-------------|----------------|
| Wheel width                  | <b>,</b> 0, | 50 mm          |
| Load capacity at 4 km/h      | පී          | 600 kg         |
| Load capacity (static)       | පී          | 1,500 kg       |
| Bearing type                 | ۲           | plain bore     |
| Total height (H)             | ġ           | 262 mm         |
| Plate size                   |             | 140 x 110 mm   |
| Bolt hole spacing            | Ľ:          | 105 x 75–80 mm |
| Bolt hole Ø                  | -14         | 11 mm          |
| Offset (F)                   | Ğ           | 62 mm          |
| Temperature resistance min   |             | -25 °C         |
| Temperature resistance max   |             | 70 °C          |
| Tread and tyre hardness      |             | 70 Shore D     |
| Unit weight                  | 6           | 4.2 kg         |
| Non-marking                  |             | ✓              |
| Non-staining                 |             | ✓              |
| Antistatic                   | (4)         | ×              |
| Electrically conductive      | 1           | ×              |
| Corrosion-resistant          |             | ×              |
| Heat-resistant               | ŀ           | ×              |
| Tread hydrolysis-resistant   |             | ×              |
| Suitable for autoclaves      |             | ×              |
| Suitable for machine washing |             | ×              |