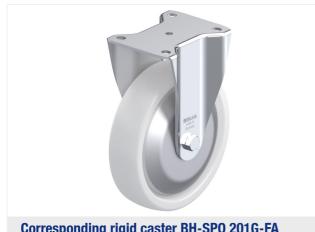

erature resistance max   |             | 70 °C          |
| Tread and tyre hardness      |             | 70 Shore D     |
| Unit weight                  | 6           | 4.2 kg         |
| Non-marking                  |             | ✓              |
| Non-staining                 |             | ✓              |
| Antistatic                   | (4)         | ×              |
| Electrically conductive      | 1           | ×              |
| Corrosion-resistant          |             | ×              |
| Heat-resistant               | ŀ           | ×              |
| Tread hydrolysis-resistant   |             | ×              |
| Suitable for autoclaves      |             | ×              |
| Suitable for machine washing |             | ×              |











## **Product references**





Corresponding rigid caster BH-SPO 201G-FA