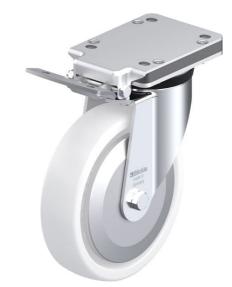

# LK-SPO 201G-IS-FA

Pressed steel swivel caster, heavy duty design, with brake system 'ideal-stop', nylon heavy duty wheel, with steel thread guard

EAN 4047526030506 ID 750552 Customs tariff number 87169090

### rig: LK series

- strong pressed steel, zinc-plated, blue-passivated, Cr6-free
- double ball bearing in the swivel head
- strong central kingpin (from wheel Ø 125x50 mm)
- · swivel head seal
- minimum swivel head play and smooth rolling characteristic and increased service life due to the special dynamic Blickle riveting process

#### Wheel: SPO series

 high-quality nylon 6, impact resistant, hardness 70 Shore D, extremely robust heavy-duty version, color natural white