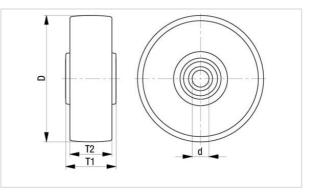

#### Technical data:

| Wheel Ø (D)                     | ٢            | 300 mm     |
|---------------------------------|--------------|------------|
| Wheel width                     | ,D,          | 60 mm      |
| Load capacity at 4 km/h         | රි           | 700 kg     |
| Load capacity (static)          | රි           | 1,750 kg   |
| Bearing type                    | ۲            | plain bore |
| Axle bore Ø (d)                 |              | 30 mm      |
| Hub keyway (T1)                 | •0•          | 55 mm      |
| Temperature resistance min      |              | -25 °C     |
| Temperature resistance max      |              | 0° 08      |
| Tread and tyre hardness         |              | 80 Shore A |
| Unit weight                     | ඕ            | 4.2 kg     |
| Non-marking                     |              | ×          |
| Non-staining                    |              | ×          |
| Antistatic                      | ( <u>†</u> ) | ×          |
| ProductDetail.TechnicalData.Esd |              | ×          |
| Electrically conductive         | (1)          | ×          |
| Corrosion-resistant             |              | ×          |
| Heat-resistant                  | ŀ            | ×          |
| Tread hydrolysis-resistant      |              | ×          |
| Suitable for autoclaves         |              | ×          |