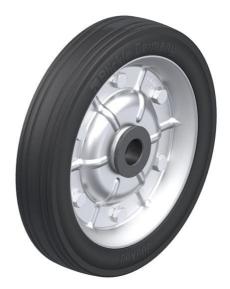

## V 302/30-55G

Wheel with standard solid rubber tire, with pressed steel rim, reinforced design

EAN 4047526066413 ID 752206 Customs tariff number 87169090

#### tire:

- standard solid rubber, hardness 80 Shore A
- very good operational comfort
- very good floor preservation, low-noise operation
- · color black

#### Rim:

- · pressed steel
- strong rim structure with tubular steel hub, bolted or pressed
- zinc-plated, blue-passivated, Cr6-free