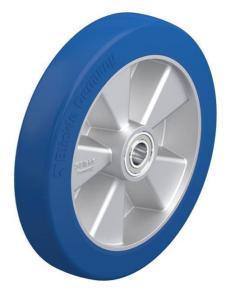

# ALBS 300/25K

Heavy duty wheel, with Blickle Besthane® Soft polyurethane tread, with aluminum wheel center

EAN 4047526111533 ID 752956 Customs tariff number 87169090

## Tread:

- high-quality polyurethane elastomer Blickle Besthane® Soft, hardness 75 Shore A
- · extra-thick elastic tread for excellent operational comfort
- very good floor preservation, low-noise operation
- · very low rolling resistance
- high dynamic load capacity
- high abrasion resistance
- high cut and tear propagation resistance
- color blue, non-marking, non-staining
- excellent chemical connection with the wheel center

#### Wheel center:

• die-cast aluminium