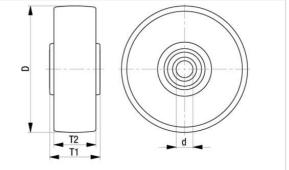

## Technical data:

| Wheel Ø (D)                     | $\odot$ | 300 mm       |
|---------------------------------|---------|--------------|
| Wheel width                     | "Q.     | 60 mm        |
| Load capacity at 4 km/h         | රි      | 1,150 kg     |
| Load capacity at 6 km/h         | පි      | 800 kg       |
| Load capacity at 10 km/h        | පී      | 570 kg       |
| Load capacity at 16 km/h        | පි      | 460 kg       |
| Load capacity (static)          | පී      | 2,875 kg     |
| Bearing type                    | ۲       | ball bearing |
| Axle bore Ø (d)                 |         | 25 mm        |
| Hub keyway (T1)                 | ሇ       | 70 mm        |
| Temperature resistance min      |         | -20 °C       |
| Temperature resistance max      |         | 70 °C        |
| Tread and tyre hardness         |         | 75 Shore A   |
| Unit weight                     | 6       | 3.5 kg       |
| Non-marking                     |         | 1            |
| Non-staining                    |         | 1            |
| Antistatic                      | (1)     | ×            |
| ProductDetail.TechnicalData.Esd |         | ×            |
| Electrically conductive         | (7)     | ×            |
| Corrosion-resistant             |         | ×            |
| Heat-resistant                  | ł       | ×            |
| Tread hydrolysis-resistant      |         | ✓            |
| Suitable for autoclaves         |         | ×            |