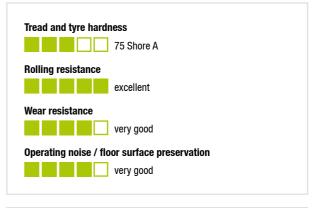

## Tread:

- high-quality polyurethane elastomer Blickle Besthane® Soft, hardness 75 Shore A
- · extra-thick elastic tread for excellent operational comfort
- very good floor preservation, low-noise operation
- · very low rolling resistance
- high dynamic load capacity
- high abrasion resistance
- high cut and tear propagation resistance
- color blue, non-marking, non-staining
- excellent chemical connection with the wheel center

## Technical data:

| Wheel Ø (D)                     | $\odot$ | 300 mm       |
|---------------------------------|---------|--------------|
| Wheel width                     | "Q.     | 60 mm        |
| Load capacity at 4 km/h         | රි      | 1,150 kg     |
| Load capacity at 6 km/h         | පි      | 800 kg       |
| Load capacity at 10 km/h        | පී      | 570 kg       |
| Load capacity at 16 km/h        | පි      | 460 kg       |
| Load capacity (static)          | පී      | 2,875 kg     |
| Bearing type                    | ۲       | ball bearing |
| Axle bore Ø (d)                 |         | 25 mm        |
| Hub keyway (T1)                 | ሇ       | 70 mm        |
| Temperature resistance min      |         | -20 °C       |
| Temperature resistance max      |         | 70 °C        |
| Tread and tyre hardness         |         | 75 Shore A   |
| Unit weight                     | 6       | 3.5 kg       |
| Non-marking                     |         | 1            |
| Non-staining                    |         | 1            |
| Antistatic                      | (1)     | ×            |
| ProductDetail.TechnicalData.Esd |         | ×            |
| Electrically conductive         | (7)     | ×            |
| Corrosion-resistant             |         | ×            |
| Heat-resistant                  | ł       | ×            |
| Tread hydrolysis-resistant      |         | ✓            |
| Suitable for autoclaves         |         | ×            |