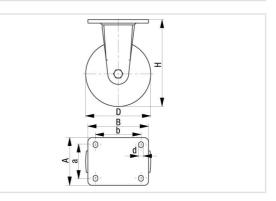

#### Technical data:

| Wheel Ø (D)                  | Ø   | 300 mm       |
|------------------------------|-----|--------------|
| Wheel width                  | "O. | 90 mm        |
| Load capacity at 4 km/h      | රි  | 12,000 kg    |
| Load capacity (static)       | රි  | 30,000 kg    |
| Bearing type                 | ۲   | ball bearing |
| Total height (H)             | ଜ୍  | 430 mm       |
| Plate size                   |     | 400 x 300 mm |
| Bolt hole spacing            | t;  | 340 x 240 mm |
| Bolt hole Ø                  | 쎽   | 26 mm        |
| Temperature resistance min   |     | -20 °C       |
| Temperature resistance max   |     | 120 °C       |
| Tread and tyre hardness      |     | 190–230 HB   |
| Unit weight                  | ම   | 87.7 kg      |
| Non-marking                  |     | ✓            |
| Non-staining                 |     | ✓            |
| Antistatic                   | (†) | ×            |
| Electrically conductive      | (†) | ✓            |
| Corrosion-resistant          |     | ×            |
| Heat-resistant               | ),  | ×            |
| Tread hydrolysis-resistant   |     | ×            |
| Suitable for autoclaves      |     | ×            |
| Suitable for machine washing |     | ×            |