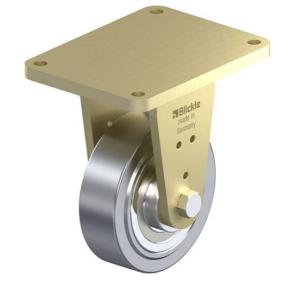

# **BS-SVS 300K**

#### Heavy duty welded steel fixed caster, extra heavy duty solid steel wheel

EAN 4047526112608 ID 754244 Customs tariff number 87169090

rig: BS series

- particularly robust welded steel construction
- zinc-plated, yellow-passivated, Cr6-free

Wheel: SVS series

• heat-treatable steel, hardness 190-230 HB, slightly crowned tread