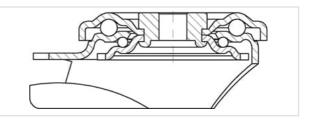

# LEXR-PO 200XR-FI

Stainless steel swivel caster, with bolt hole fitting, with brake system 'stop-fix', nylon wheel

EAN 4047526080891 ID 755356 Customs tariff number 87169090

rig: LEXR series

- high-quality chromium-nickel steel (1.4301/AISI 304), stainless steel, vibrationground finishing
- · double ball bearing in the swivel head
- · strong central kingpin
- minimum swivel head play and smooth rolling characteristic and increased service life due to the special dynamic Blickle riveting process
- · all parts including axle material are corrosion-resistant