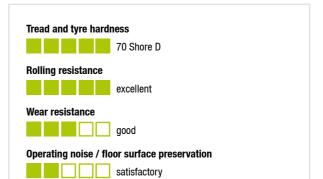

### Wheel: PO series

• high-quality nylon 6, impact resistant, hardness 70 Shore D, color natural white

### **Technical data:**

| Wheel Ø (D)                  | $\odot$     | 200 mm         |
|------------------------------|-------------|----------------|
| Wheel width                  | <b>,</b> 0, | 50 mm          |
| Load capacity at 4 km/h      | රි          | 300 kg         |
| Load capacity (static)       | රි          | 750 kg         |
| Bearing type                 | ۲           | roller bearing |
| Total height (H)             | Q,          | 235 mm         |
| Plate Ø                      | ଡ           | 88 mm          |
| Bolt hole                    | \$          | 13 mm          |
| Offset (F)                   | Ö           | 46 mm          |
| Temperature resistance min   |             | -25 °C         |
| Temperature resistance max   |             | 80 °C          |
| Tread and tyre hardness      |             | 70 Shore D     |
| Unit weight                  | 6           | 2.1 kg         |
| Non-marking                  |             | 1              |
| Non-staining                 |             | 1              |
| Antistatic                   | (Ť)         | ×              |
| Electrically conductive      | (†)         | ×              |
| Corrosion-resistant          |             | ✓              |
| Heat-resistant               | ł           | ×              |
| Tread hydrolysis-resistant   |             | ×              |
| Suitable for autoclaves      |             | ×              |
| Suitable for machine washing |             | ×              |