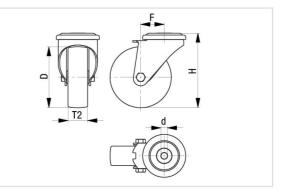

### **Technical data:**

| Wheel Ø (D)                  | $\odot$     | 200 mm         |
|------------------------------|-------------|----------------|
| Wheel width                  | <b>,</b> 0, | 50 mm          |
| Load capacity at 4 km/h      | රි          | 300 kg         |
| Load capacity (static)       | රි          | 750 kg         |
| Bearing type                 | ۲           | roller bearing |
| Total height (H)             | Q,          | 235 mm         |
| Plate Ø                      | ଡ           | 88 mm          |
| Bolt hole                    | \$          | 13 mm          |
| Offset (F)                   | Ö           | 46 mm          |
| Temperature resistance min   |             | -25 °C         |
| Temperature resistance max   |             | 80 °C          |
| Tread and tyre hardness      |             | 70 Shore D     |
| Unit weight                  | 6           | 2.1 kg         |
| Non-marking                  |             | 1              |
| Non-staining                 |             | 1              |
| Antistatic                   | (Ť)         | ×              |
| Electrically conductive      | (†)         | ×              |
| Corrosion-resistant          |             | ✓              |
| Heat-resistant               | ł           | ×              |
| Tread hydrolysis-resistant   |             | ×              |
| Suitable for autoclaves      |             | ×              |
| Suitable for machine washing |             | ×              |