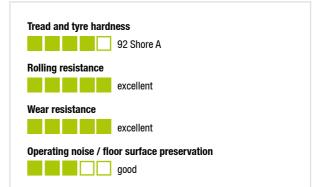

#### Tread:

- high-quality polyurethane elastomer Blickle Besthane®, hardness 92 Shore A
- · very low rolling resistance
- high dynamic load capacity
- · high abrasion resistance
- high cut and tear propagation resistance
- color brown, non-marking, non-staining
- excellent chemical connection with the wheel center

#### Technical data:

|                                 | _           |            |
|---------------------------------|-------------|------------|
| Wheel Ø (D)                     | ۲           | 85 mm      |
| Wheel width                     | <b>.</b> 0. | 80 mm      |
| Load capacity at 4 km/h         | ő           | 770 kg     |
| Load capacity (static)          | පී          | 1,925 kg   |
| Bearing seat (S)                | 0           | 47 mm      |
| Bearing seat depth (t)          | Ð           | 14 mm      |
| Temperature resistance min      |             | -25 °C     |
| Temperature resistance max      |             | 70 °C      |
| Tread and tyre hardness         |             | 92 Shore A |
| Unit weight                     | Ø           | 1 kg       |
| Non-marking                     |             | ✓          |
| Non-staining                    |             | ✓          |
| Antistatic                      | (4)         | ×          |
| ProductDetail.TechnicalData.Esd |             | ×          |
| Electrically conductive         | (1)         | ×          |
| Corrosion-resistant             |             | ×          |
| Heat-resistant                  | ŀ           | ×          |
| Tread hydrolysis-resistant      |             | ✓          |
| Suitable for autoclaves         |             | ×          |
|                                 |             |            |