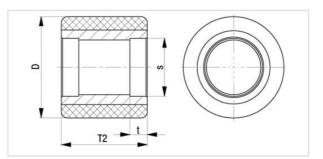

#### Technical data:

|                                 | _           |            |
|---------------------------------|-------------|------------|
| Wheel Ø (D)                     | ۲           | 85 mm      |
| Wheel width                     | <b>.</b> 0. | 80 mm      |
| Load capacity at 4 km/h         | ő           | 770 kg     |
| Load capacity (static)          | පී          | 1,925 kg   |
| Bearing seat (S)                | 0           | 47 mm      |
| Bearing seat depth (t)          | Ð           | 14 mm      |
| Temperature resistance min      |             | -25 °C     |
| Temperature resistance max      |             | 70 °C      |
| Tread and tyre hardness         |             | 92 Shore A |
| Unit weight                     | Ø           | 1 kg       |
| Non-marking                     |             | ✓          |
| Non-staining                    |             | ✓          |
| Antistatic                      | (4)         | ×          |
| ProductDetail.TechnicalData.Esd |             | ×          |
| Electrically conductive         | (1)         | ×          |
| Corrosion-resistant             |             | ×          |
| Heat-resistant                  | ŀ           | ×          |
| Tread hydrolysis-resistant      |             | ✓          |
| Suitable for autoclaves         |             | ×          |
|                                 |             |            |