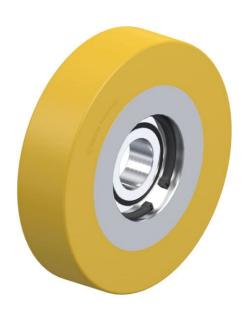

## FSTH 125x30/25-15K

# Guide roller with Blickle Extrathane® polyurethane tread, with steel wheel center

**EAN** 4047526118020 **ID** 757434 **Customs tariff number** 87169090

#### Tread:

- high-quality polyurethane elastomer Blickle Extrathane®, hardness 92 Shore A
- · low rolling resistance
- high abrasion resistance
- · high cut and tear propagation resistance
- color light brown, non-marking, non-staining
- · excellent chemical connection with the wheel center

### Wheel center:

steel