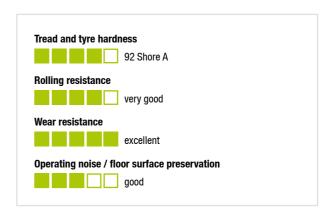

#### Tread:

- high-quality polyurethane elastomer Blickle Extrathane®, hardness 92 Shore A
- · low rolling resistance
- high abrasion resistance
- · high cut and tear propagation resistance
- color light brown, non-marking, non-staining
- · excellent chemical connection with the wheel center

| Wheel Ø (D)                     | 0           | 125 mm       |
|---------------------------------|-------------|--------------|
| Wheel width                     | <b>.</b> □. | 30 mm        |
| Load capacity at 4 km/h         | පි          | 375 kg       |
| Load capacity (static)          | 凸           | 940 kg       |
| Bearing type                    | •           | ball bearing |
| Ball bearing                    |             | 6205 2RS     |
| Axle bore Ø (d)                 |             | 25 mm        |
| Clamping length (T5)            | æ           | 15 mm        |
| Temperature resistance min      |             | -20 °C       |
| Temperature resistance max      |             | 70 °C        |
| Tread and tyre hardness         |             | 92 Shore A   |
| Unit weight                     | 8           | 1.1 kg       |
| Non-marking                     |             | ✓            |
| Non-staining                    |             | ✓            |
| Antistatic                      | 7           | ×            |
| ProductDetail.TechnicalData.Esd |             | ×            |
| Electrically conductive         | 7           | ×            |
| Corrosion-resistant             |             | ×            |
| Heat-resistant                  | Æ           | ×            |
| Tread hydrolysis-resistant      |             | ×            |
| Suitable for autoclaves         |             | ×            |