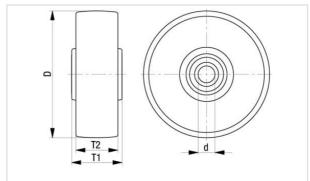

| Wheel Ø (D)                     | 0           | 125 mm       |
|---------------------------------|-------------|--------------|
| Wheel width                     | <b>.</b> □. | 30 mm        |
| Load capacity at 4 km/h         | පි          | 375 kg       |
| Load capacity (static)          | 凸           | 940 kg       |
| Bearing type                    | •           | ball bearing |
| Ball bearing                    |             | 6205 2RS     |
| Axle bore Ø (d)                 |             | 25 mm        |
| Clamping length (T5)            | æ           | 15 mm        |
| Temperature resistance min      |             | -20 °C       |
| Temperature resistance max      |             | 70 °C        |
| Tread and tyre hardness         |             | 92 Shore A   |
| Unit weight                     | 8           | 1.1 kg       |
| Non-marking                     |             | ✓            |
| Non-staining                    |             | ✓            |
| Antistatic                      | 7           | ×            |
| ProductDetail.TechnicalData.Esd |             | ×            |
| Electrically conductive         | 7           | ×            |
| Corrosion-resistant             |             | ×            |
| Heat-resistant                  | Æ           | ×            |
| Tread hydrolysis-resistant      |             | ×            |
| Suitable for autoclaves         |             | ×            |