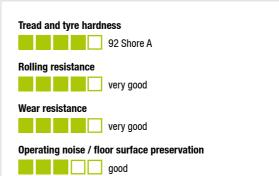

#### Wheel: PUA series

- tread: high-quality thermoplastic polyurethane (TPU), hardness 92 Shore A, color black, non-marking, non-staining
- wheel center: high-quality nylon 6, impact resistant, color black RAL 9005

#### Technical data:

| Wheel Ø (D)                  | Ø   | 75 mm      |
|------------------------------|-----|------------|
| Wheel width                  | ,D, | 15 mm      |
| Number of wheels             |     | 2          |
| Total castor width           | ġ   | 55 mm      |
| Load capacity at 3 km/h      | පී  | 75 kg      |
| Load capacity (static)       | පී  | 115 kg     |
| Bearing type                 | ۲   | plain bore |
| Total height (H)             | ġ   | 83 mm      |
| Pin length                   | T:  | 15 mm      |
| Thread                       |     | M10        |
| Offset (F)                   | Ğ   | 24 mm      |
| Temperature resistance min   |     | -20 °C     |
| Temperature resistance max   |     | 70 °C      |
| Tread and tyre hardness      |     | 92 Shore A |
| Unit weight                  | 6   | 0.2 kg     |
| Non-marking                  |     | 1          |
| Non-staining                 |     | 1          |
| Corrosion-resistant          |     | ×          |
| Heat-resistant               | ŧ   | ×          |
| Suitable for autoclaves      |     | ×          |
| Suitable for machine washing |     | ×          |