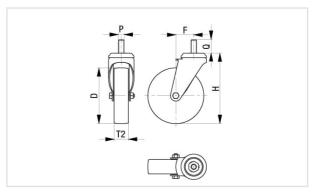

#### Technical data:

| Wheel Ø (D)                  | Ø   | 75 mm      |
|------------------------------|-----|------------|
| Wheel width                  | ,D, | 15 mm      |
| Number of wheels             |     | 2          |
| Total castor width           | ġ   | 55 mm      |
| Load capacity at 3 km/h      | පී  | 75 kg      |
| Load capacity (static)       | පී  | 115 kg     |
| Bearing type                 | ۲   | plain bore |
| Total height (H)             | ġ   | 83 mm      |
| Pin length                   | T:  | 15 mm      |
| Thread                       |     | M10        |
| Offset (F)                   | Ğ   | 24 mm      |
| Temperature resistance min   |     | -20 °C     |
| Temperature resistance max   |     | 70 °C      |
| Tread and tyre hardness      |     | 92 Shore A |
| Unit weight                  | 6   | 0.2 kg     |
| Non-marking                  |     | 1          |
| Non-staining                 |     | 1          |
| Corrosion-resistant          |     | ×          |
| Heat-resistant               | ŧ   | ×          |
| Suitable for autoclaves      |     | ×          |
| Suitable for machine washing |     | ×          |