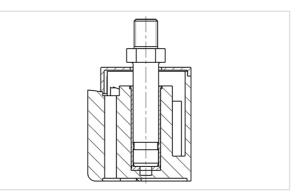

#### Technical data:

| Wheel Ø (D)                  | Ø   | 75 mm      |
|------------------------------|-----|------------|
| Wheel width                  | ,D, | 15 mm      |
| Number of wheels             |     | 2          |
| Total castor width           | ġ   | 55 mm      |
| Load capacity at 3 km/h      | පී  | 75 kg      |
| Load capacity (static)       | පී  | 115 kg     |
| Bearing type                 | ۲   | plain bore |
| Total height (H)             | ġ   | 83 mm      |
| Pin length                   | T:  | 15 mm      |
| Thread                       |     | M10        |
| Offset (F)                   | Ğ   | 24 mm      |
| Temperature resistance min   |     | -20 °C     |
| Temperature resistance max   |     | 70 °C      |
| Tread and tyre hardness      |     | 92 Shore A |
| Unit weight                  | 6   | 0.2 kg     |
| Non-marking                  |     | 1          |
| Non-staining                 |     | 1          |
| Corrosion-resistant          |     | ×          |
| Heat-resistant               | ŧ   | ×          |
| Suitable for autoclaves      |     | ×          |
| Suitable for machine washing |     | ×          |