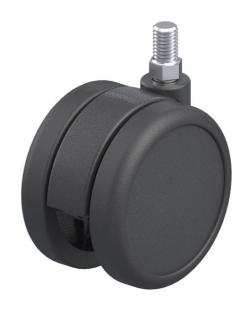

# **LKDB-PUA 75G**

Synthetic twin wheel swivel caster, color black, wheel, with thermoplastic polyurethane tread, with nylon wheel center

EAN 4047526119003 ID 759286 Customs tariff number 87169090

### rig: LKDB series

- high-quality nylon 6, impact resistant
- · high-quality synthetic plain bore in the swivel head
- color black RAL 9005

#### Wheel: PUA series

- tread: high-quality thermoplastic polyurethane (TPU), hardness 92 Shore A, color black, non-marking, non-staining
- wheel center: high-quality nylon 6, impact resistant, color black RAL 9005

#### Technical data:

| Wheel Ø (D)                  | Ø   | 75 mm      |
|------------------------------|-----|------------|
| Wheel width                  | ,D, | 15 mm      |
| Number of wheels             |     | 2          |
| Total castor width           | ġ   | 55 mm      |
| Load capacity at 3 km/h      | පී  | 75 kg      |
| Load capacity (static)       | පී  | 115 kg     |
| Bearing type                 | ۲   | plain bore |
| Total height (H)             | ġ   | 83 mm      |
| Pin length                   | T:  | 15 mm      |
| Thread                       |     | M10        |
| Offset (F)                   | Ğ   | 24 mm      |
| Temperature resistance min   |     | -20 °C     |
| Temperature resistance max   |     | 70 °C      |
| Tread and tyre hardness      |     | 92 Shore A |
| Unit weight                  | 6   | 0.2 kg     |
| Non-marking                  |     | 1          |
| Non-staining                 |     | 1          |
| Corrosion-resistant          |     | ×          |
| Heat-resistant               | ŧ   | ×          |
| Suitable for autoclaves      |     | ×          |
| Suitable for machine washing |     | ×          |