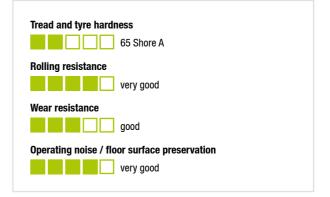

#### **Technical data:**

| Wheel Ø (D)                  | O        | 250 mm         |
|------------------------------|----------|----------------|
| Wheel width                  | ,D,      | 50 mm          |
| Load capacity at 4 km/h      | පී       | 600 kg         |
| Load capacity (static)       | පී       | 1,500 kg       |
| Bearing type                 | ۲        | roller bearing |
| Total height (H)             | Q        | 295 mm         |
| Plate size                   |          | 140 x 110 mm   |
| Bolt hole spacing            | Ċ:       | 105 x 75–80 mm |
| Bolt hole Ø                  | 4        | 11 mm          |
| Temperature resistance min   |          | -25 °C         |
| Temperature resistance max   |          | 30 °C          |
| Tread and tyre hardness      |          | 65 Shore A     |
| Unit weight                  | <b>ම</b> | 3.9 kg         |
| Non-marking                  |          | ×              |
| Non-staining                 |          | ×              |
| Antistatic                   | (†)      | ×              |
| Electrically conductive      | Ť        | ×              |
| Corrosion-resistant          |          | ×              |
| Heat-resistant               | ł        | ×              |
| Tread hydrolysis-resistant   |          | ×              |
| Suitable for autoclaves      |          | ×              |
| Suitable for machine washing |          | ×              |