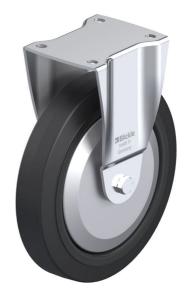

## **BH-POEV 250R-FA**

Pressed steel fixed caster, heavy duty design, with top plate fitting, heavy duty wheel, with "Blickle EasyRoll" elastic solid rubber tires, with nylon wheel center, with steel thread guard

EAN 4047526171148 ID 850898 Customs tariff number 87169090

rig: BH series

- pressed steel, zinc-plated, blue-passivated, Cr6-free
- · heavy fork and top plate

Wheel: POEV series

- tire: high-quality elastic solid rubber "Blickle EasyRoll" in smooth rolling quality, hardness 65 Shore A, color black
- wheel center: high-quality nylon 6, impact resistant, color black