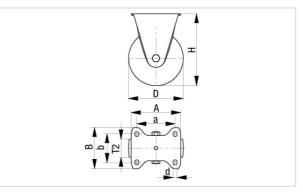

#### **Technical data:**

| Wheel Ø (D)                  | O        | 250 mm         |
|------------------------------|----------|----------------|
| Wheel width                  | ,D,      | 50 mm          |
| Load capacity at 4 km/h      | පී       | 600 kg         |
| Load capacity (static)       | පී       | 1,500 kg       |
| Bearing type                 | ۲        | roller bearing |
| Total height (H)             | Q        | 295 mm         |
| Plate size                   |          | 140 x 110 mm   |
| Bolt hole spacing            | Ċ:       | 105 x 75–80 mm |
| Bolt hole Ø                  | 4        | 11 mm          |
| Temperature resistance min   |          | -25 °C         |
| Temperature resistance max   |          | 30 °C          |
| Tread and tyre hardness      |          | 65 Shore A     |
| Unit weight                  | <b>ම</b> | 3.9 kg         |
| Non-marking                  |          | ×              |
| Non-staining                 |          | ×              |
| Antistatic                   | (†)      | ×              |
| Electrically conductive      | Ť        | ×              |
| Corrosion-resistant          |          | ×              |
| Heat-resistant               | ł        | ×              |
| Tread hydrolysis-resistant   |          | ×              |
| Suitable for autoclaves      |          | ×              |
| Suitable for machine washing |          | ×              |