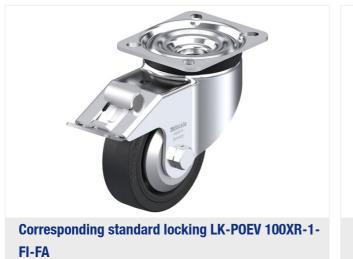

# LK-POEV 100XR-1-FA

Pressed steel swivel caster, heavy duty design, heavy duty wheel, with "Blickle EasyRoll" elastic solid rubber tires, with nylon wheel center, with steel thread guard

EAN 4047526171865 ID 850946 Customs tariff number 87169090

### rig: LK series

- strong pressed steel, zinc-plated, blue-passivated, Cr6-free
- double ball bearing in the swivel head
- strong central kingpin (from wheel Ø 125x50 mm)
- swivel head seal
- minimum swivel head play and smooth rolling characteristic and increased service life due to the special dynamic Blickle riveting process

#### Wheel: POEV series

- tire: high-quality elastic solid rubber "Blickle EasyRoll" in smooth rolling quality, hardness 65 Shore A, color black
- · wheel center: high-quality nylon 6, impact resistant, color black

#### Other features:

- high chemical resistance to many aggressive substances, except oils
- operating temperature: -15 °F to +175 °F, temporarily up to +210 °F, reduced load capacity over +95 °F

#### Technical data:

|                            | $\odot$      | 100            |
|----------------------------|--------------|----------------|
| Wheel Ø (D)                | -            | 100 mm         |
| Wheel width                | <b>,</b> 0,  | 32 mm          |
| Load capacity at 4 km/h    | පී           | 200 kg         |
| Load capacity (static)     | රී           | 500 kg         |
| Bearing type               | ۲            | roller bearing |
| Total height (H)           | Ğ            | 130 mm         |
| Plate size                 |              | 100 x 85 mm    |
| Bolt hole spacing          | ü            | 80 x 60 mm     |
| Bolt hole Ø                | -** <b>1</b> | 9 mm           |
| Offset (F)                 | ø            | 45 mm          |
| Temperature resistance min |              | -25 °C         |
| Temperature resistance max |              | 70 °C          |
| Tread and tyre hardness    |              | 65 Shore A     |
| Unit weight                | ඕ            | 1.1 kg         |
| Non-marking                |              | ×              |
| Non-staining               |              | ×              |
| Antistatic                 | (1)          | ×              |
| Electrically conductive    | (1)          | ×              |
| Corrosion-resistant        |              | ×              |
| Heat-resistant             | ŀ            | ×              |
| Tread hydrolysis-resistant |              | ×              |
| Suitable for autoclaves    |              | x              |