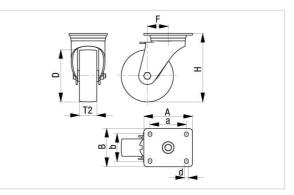

#### Technical data:

|                            | $\odot$      | 100            |
|----------------------------|--------------|----------------|
| Wheel Ø (D)                | -            | 100 mm         |
| Wheel width                | <b>,</b> 0,  | 32 mm          |
| Load capacity at 4 km/h    | පී           | 200 kg         |
| Load capacity (static)     | රී           | 500 kg         |
| Bearing type               | ۲            | roller bearing |
| Total height (H)           | Ğ            | 130 mm         |
| Plate size                 |              | 100 x 85 mm    |
| Bolt hole spacing          | ü            | 80 x 60 mm     |
| Bolt hole Ø                | -** <b>1</b> | 9 mm           |
| Offset (F)                 | ø            | 45 mm          |
| Temperature resistance min |              | -25 °C         |
| Temperature resistance max |              | 70 °C          |
| Tread and tyre hardness    |              | 65 Shore A     |
| Unit weight                | ඕ            | 1.1 kg         |
| Non-marking                |              | ×              |
| Non-staining               |              | ×              |
| Antistatic                 | (1)          | ×              |
| Electrically conductive    | (1)          | ×              |
| Corrosion-resistant        |              | ×              |
| Heat-resistant             | ŀ            | ×              |
| Tread hydrolysis-resistant |              | ×              |
| Suitable for autoclaves    |              | x              |