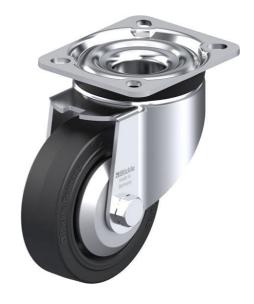

# LK-POEV 100XR-1-FA

Pressed steel swivel caster, heavy duty design, heavy duty wheel, with "Blickle EasyRoll" elastic solid rubber tires, with nylon wheel center, with steel thread guard

EAN 4047526171865 ID 850946 Customs tariff number 87169090

### rig: LK series

- strong pressed steel, zinc-plated, blue-passivated, Cr6-free
- double ball bearing in the swivel head
- strong central kingpin (from wheel Ø 125x50 mm)
- swivel head seal
- minimum swivel head play and smooth rolling characteristic and increased service life due to the special dynamic Blickle riveting process

#### Wheel: POEV series

- tire: high-quality elastic solid rubber "Blickle EasyRoll" in smooth rolling quality, hardness 65 Shore A, color black
- · wheel center: high-quality nylon 6, impact resistant, color black