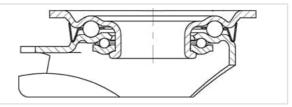

### rig: LK series

- strong pressed steel, zinc-plated, blue-passivated, Cr6-free
- double ball bearing in the swivel head
- strong central kingpin (from wheel Ø 125x50 mm)
- swivel head seal
- minimum swivel head play and smooth rolling characteristic and increased service life due to the special dynamic Blickle riveting process