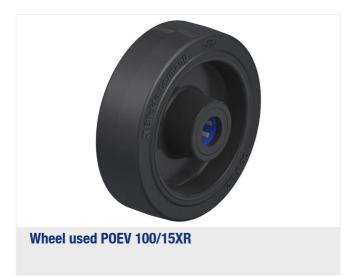

#### Wheel: POEV series

- tire: high-quality elastic solid rubber "Blickle EasyRoll" in smooth rolling quality, hardness 65 Shore A, color black
- · wheel center: high-quality nylon 6, impact resistant, color black