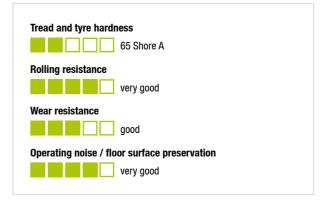

#### Technical data:

|                            | $\odot$      | 100            |
|----------------------------|--------------|----------------|
| Wheel Ø (D)                | -            | 100 mm         |
| Wheel width                | <b>,</b> 0,  | 32 mm          |
| Load capacity at 4 km/h    | පී           | 200 kg         |
| Load capacity (static)     | රී           | 500 kg         |
| Bearing type               | ۲            | roller bearing |
| Total height (H)           | Ğ            | 130 mm         |
| Plate size                 |              | 100 x 85 mm    |
| Bolt hole spacing          | ü            | 80 x 60 mm     |
| Bolt hole Ø                | -** <b>1</b> | 9 mm           |
| Offset (F)                 | ø            | 45 mm          |
| Temperature resistance min |              | -25 °C         |
| Temperature resistance max |              | 70 °C          |
| Tread and tyre hardness    |              | 65 Shore A     |
| Unit weight                | ඕ            | 1.1 kg         |
| Non-marking                |              | ×              |
| Non-staining               |              | ×              |
| Antistatic                 | (1)          | ×              |
| Electrically conductive    | (1)          | ×              |
| Corrosion-resistant        |              | ×              |
| Heat-resistant             | ŀ            | ×              |
| Tread hydrolysis-resistant |              | ×              |
| Suitable for autoclaves    |              | x              |