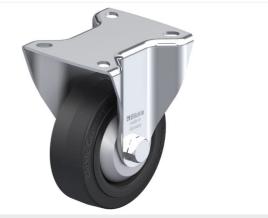

|
| Temperature resistance min |              | -25 °C         |
| Temperature resistance max |              | 70 °C          |
| Tread and tyre hardness    |              | 65 Shore A     |
| Unit weight                | ඕ            | 1.1 kg         |
| Non-marking                |              | ×              |
| Non-staining               |              | ×              |
| Antistatic                 | (1)          | ×              |
| Electrically conductive    | (1)          | ×              |
| Corrosion-resistant        |              | ×              |
| Heat-resistant             | ŀ            | ×              |
| Tread hydrolysis-resistant |              | ×              |
| Suitable for autoclaves    |              | x              |













## **Product references**





Corresponding rigid caster BK-POEV 100XR-1-FA