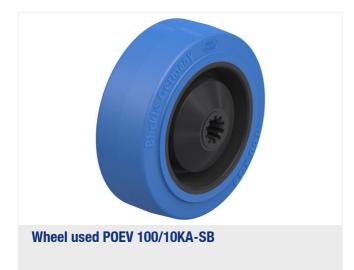

#### Wheel: POEV series

- tire: high-quality elastic solid rubber "Blickle EasyRoll" in smooth rolling quality, hardness 65 Shore A, color blue, non-marking
- wheel center: high-quality nylon 6, impact resistant, color black