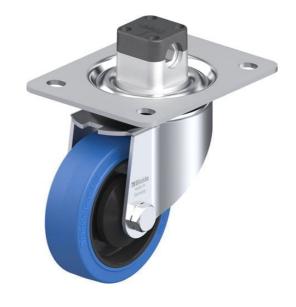

## LK-POEV 100KA-3-CS11-SB

Pressed steel swivel caster, heavy duty design, with central brake system 'central-stop', heavy duty wheel, with "Blickle EasyRoll" elastic solid rubber tires, with nylon wheel center, non-marking, blue, with synthetic thr ead quard, small

#### rig: LK series

- strong pressed steel, zinc-plated, blue-passivated, Cr6-free
- double ball bearing in the swivel head
- strong central kingpin (from wheel Ø 125x50 mm)
- · swivel head seal
- minimum swivel head play and smooth rolling characteristic and increased service life due to the special dynamic Blickle riveting process

#### Wheel: POEV series

- tire: high-quality elastic solid rubber "Blickle EasyRoll" in smooth rolling quality, hardness 65 Shore A, color blue, non-marking
- wheel center: high-quality nylon 6, impact resistant, color black

#### Other features:

- with synthetic thread guard, small
- · high chemical resistance to many aggressive substances, except oils
- operating temperature: -5 °F to +175 °F, temporarily up to +210 °F, reduced load capacity over +95 °F