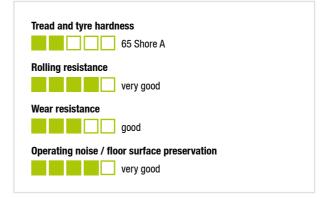

#### Wheel: POEV series

- tire: high-quality elastic solid rubber "Blickle EasyRoll" in smooth rolling quality, hardness 65 Shore A, color blue, non-marking
- wheel center: high-quality nylon 6, impact resistant, color black

#### Technical data:

| Wheel Ø (D)                | ©   | 100 mm           |
|----------------------------|-----|------------------|
| Wheel width                | ,D, | 32 mm            |
| Load capacity at 4 km/h    | පි  | 200 kg           |
| Load capacity (static)     | පි  | 500 kg           |
| Bearing type               | ۲   | ball bearing (C) |
| Total height (H)           | Ğ   | 130 mm           |
| Plate size                 |     | 140 x 110 mm     |
| Bolt hole spacing          | Ľ:  | 105 x 75–80 mm   |
| Bolt hole Ø                | 쎽   | 11 mm            |
| Offset (F)                 | Ğ   | 45 mm            |
| Temperature resistance min |     | -20 °C           |
| Temperature resistance max |     | 70 °C            |
| Tread and tyre hardness    |     | 65 Shore A       |
| Unit weight                | ඕ   | 1.5 kg           |
| Non-marking                |     | ✓                |
| Non-staining               |     | ✓                |
| Antistatic                 | (†) | ×                |
| Electrically conductive    | (Ť) | ×                |
| Corrosion-resistant        |     | ×                |
| Heat-resistant             | Ĵ   | ×                |
| Tread hydrolysis-resistant |     | ×                |