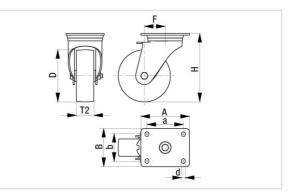

#### Technical data:

| Wheel Ø (D)                | ©   | 100 mm           |
|----------------------------|-----|------------------|
| Wheel width                | ,D, | 32 mm            |
| Load capacity at 4 km/h    | පි  | 200 kg           |
| Load capacity (static)     | පි  | 500 kg           |
| Bearing type               | ۲   | ball bearing (C) |
| Total height (H)           | Ğ   | 130 mm           |
| Plate size                 |     | 140 x 110 mm     |
| Bolt hole spacing          | Ľ:  | 105 x 75–80 mm   |
| Bolt hole Ø                | 쎽   | 11 mm            |
| Offset (F)                 | Ğ   | 45 mm            |
| Temperature resistance min |     | -20 °C           |
| Temperature resistance max |     | 70 °C            |
| Tread and tyre hardness    |     | 65 Shore A       |
| Unit weight                | ඕ   | 1.5 kg           |
| Non-marking                |     | ✓                |
| Non-staining               |     | ✓                |
| Antistatic                 | (†) | ×                |
| Electrically conductive    | (Ť) | ×                |
| Corrosion-resistant        |     | ×                |
| Heat-resistant             | Ĵ   | ×                |
| Tread hydrolysis-resistant |     | ×                |