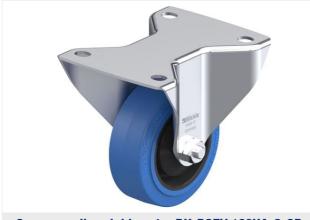

## LK-POEV 100KA-3-CS11-SB

Pressed steel swivel caster, heavy duty design, with central brake system 'central-stop', heavy duty wheel, with "Blickle EasyRoll" elastic solid rubber tires, with nylon wheel center, non-marking, blue, with synthetic thr ead quard, small

#### rig: LK series

- strong pressed steel, zinc-plated, blue-passivated, Cr6-free
- double ball bearing in the swivel head
- strong central kingpin (from wheel Ø 125x50 mm)
- · swivel head seal
- minimum swivel head play and smooth rolling characteristic and increased service life due to the special dynamic Blickle riveting process

#### Wheel: POEV series

- tire: high-quality elastic solid rubber "Blickle EasyRoll" in smooth rolling quality, hardness 65 Shore A, color blue, non-marking
- wheel center: high-quality nylon 6, impact resistant, color black

#### Other features:

- with synthetic thread guard, small
- · high chemical resistance to many aggressive substances, except oils
- operating temperature: -5 °F to +175 °F, temporarily up to +210 °F, reduced load capacity over +95 °F