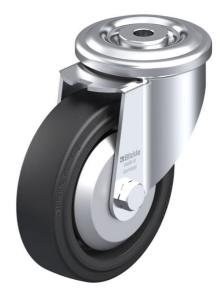

# LKR-POEV 125XR-FA

Pressed steel swivel caster, heavy duty design, with bolt hole, heavy duty wheel, with "Blickle EasyRoll" elastic solid rubber tires, with nylon wheel center, with steel thread guard

#### Wheel: POEV series

- tire: high-quality elastic solid rubber "Blickle EasyRoll" in smooth rolling quality, hardness 65 Shore A, color black
- wheel center: high-quality nylon 6, impact resistant, color black