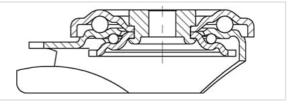

### rig: LKR series

- strong pressed steel, zinc-plated, blue-passivated, Cr6-free
- double ball bearing in the swivel head strong central kingpin
- minimum swivel head play and smooth rolling characteristic and increased service life due to the special dynamic Blickle riveting process