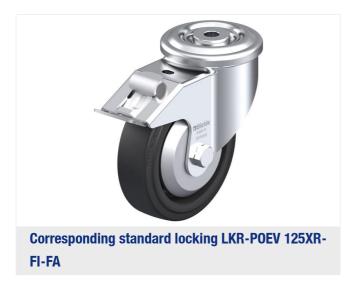

# LKR-POEV 125XR-FA

Pressed steel swivel caster, heavy duty design, with bolt hole, heavy duty wheel, with "Blickle EasyRoll" elastic solid rubber tires, with nylon wheel center, with steel thread guard

### rig: LKR series

- strong pressed steel, zinc-plated, blue-passivated, Cr6-free
- double ball bearing in the swivel head strong central kingpin
- minimum swivel head play and smooth rolling characteristic and increased service life due to the special dynamic Blickle riveting process

## **Product references**