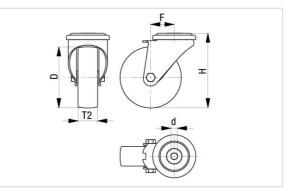

#### **Technical data:**

| Wheel Ø (D)                  | ٢           | 125 mm         |
|------------------------------|-------------|----------------|
| Wheel width                  | <b>,</b> 0, | 37 mm          |
| Load capacity at 4 km/h      | ö           | 250 kg         |
| Load capacity (static)       | පී          | 625 kg         |
| Bearing type                 | ۲           | roller bearing |
| Total height (H)             | Ğ           | 155 mm         |
| Plate Ø                      | 0           | 88 mm          |
| Bolt hole                    | •©•         | 13 mm          |
| Offset (F)                   | Ï           | 48 mm          |
| Temperature resistance min   |             | -25 °C         |
| Temperature resistance max   |             | 80 °C          |
| Tread and tyre hardness      |             | 65 Shore A     |
| Unit weight                  | මි          | 1.3 kg         |
| Non-marking                  |             | ×              |
| Non-staining                 |             | ×              |
| Antistatic                   | [4]         | ×              |
| Electrically conductive      | (†          | ×              |
| Corrosion-resistant          |             | ×              |
| Heat-resistant               | ŀ           | ×              |
| Tread hydrolysis-resistant   |             | ×              |
| Suitable for autoclaves      |             | ×              |
| Suitable for machine washing |             | ×              |
|                              |             |                |