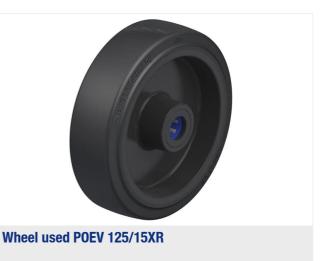

#### Wheel: POEV series

- tire: high-quality elastic solid rubber "Blickle EasyRoll" in smooth rolling quality, hardness 65 Shore A, color black
- wheel center: high-quality nylon 6, impact resistant, color black

## **Product references**