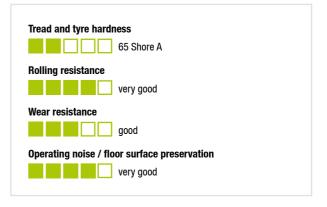

#### **Technical data:**

| Wheel Ø (D)                  | ٢           | 125 mm         |
|------------------------------|-------------|----------------|
| Wheel width                  | <b>,</b> 0, | 37 mm          |
| Load capacity at 4 km/h      | ö           | 250 kg         |
| Load capacity (static)       | පී          | 625 kg         |
| Bearing type                 | ۲           | roller bearing |
| Total height (H)             | Ğ           | 155 mm         |
| Plate Ø                      | 0           | 88 mm          |
| Bolt hole                    | •©•         | 13 mm          |
| Offset (F)                   | Ï           | 48 mm          |
| Temperature resistance min   |             | -25 °C         |
| Temperature resistance max   |             | 80 °C          |
| Tread and tyre hardness      |             | 65 Shore A     |
| Unit weight                  | මි          | 1.3 kg         |
| Non-marking                  |             | ×              |
| Non-staining                 |             | ×              |
| Antistatic                   | [4]         | ×              |
| Electrically conductive      | (†          | ×              |
| Corrosion-resistant          |             | ×              |
| Heat-resistant               | ŀ           | ×              |
| Tread hydrolysis-resistant   |             | ×              |
| Suitable for autoclaves      |             | ×              |
| Suitable for machine washing |             | ×              |
|                              |             |                |