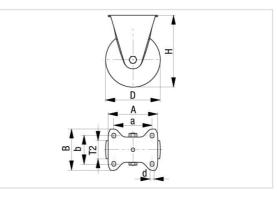

## Technical data:

| Wheel Ø (D)                  | ٢           | 100 mm         |
|------------------------------|-------------|----------------|
| Wheel width                  | <b>,</b> 0, | 32 mm          |
| Load capacity at 4 km/h      | පී          | 200 kg         |
| Load capacity (static)       | පී          | 500 kg         |
| Bearing type                 | ۲           | roller bearing |
| Total height (H)             | Ŕ           | 140 mm         |
| Plate size                   |             | 140 x 110 mm   |
| Bolt hole spacing            | Ċ:          | 105 x 75–80 mm |
| Bolt hole Ø                  | 4           | 11 mm          |
| Temperature resistance min   |             | -25 °C         |
| Temperature resistance max   |             | 80 °C          |
| Tread and tyre hardness      |             | 65 Shore A     |
| Unit weight                  | මි          | 1.1 kg         |
| Non-marking                  |             | 1              |
| Non-staining                 |             | 1              |
| Antistatic                   | (1)         | ×              |
| Electrically conductive      | (1)         | ×              |
| Corrosion-resistant          |             | ×              |
| Heat-resistant               | ł           | ×              |
| Tread hydrolysis-resistant   |             | ×              |
| Suitable for autoclaves      |             | ×              |
| Suitable for machine washing |             | ×              |