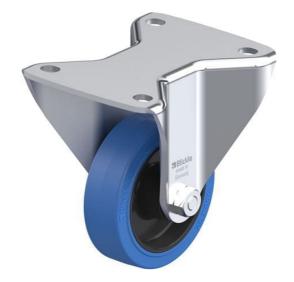

## **BH-POEV 100XR-3-SB**

Pressed steel fixed caster, heavy duty design, with top plate fitting, heavy duty wheel, with "Blickle EasyRoll" elastic solid rubber tires, with nylon wheel center, non-marking, blue

EAN 4047526186012 ID 851944 Customs tariff number 87169090

rig: BH series

- pressed steel, zinc-plated, blue-passivated, Cr6-free
- · heavy fork and top plate

Wheel: POEV series

- tire: high-quality elastic solid rubber "Blickle EasyRoll" in smooth rolling quality, hardness 65 Shore A, color blue, non-marking
- wheel center: high-quality nylon 6, impact resistant, color black