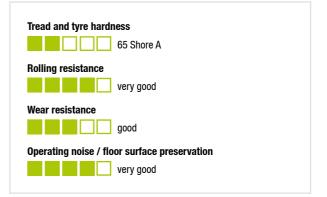

## Technical data:

| Wheel Ø (D)                  | ٢           | 100 mm         |
|------------------------------|-------------|----------------|
| Wheel width                  | <b>,</b> 0, | 32 mm          |
| Load capacity at 4 km/h      | පී          | 200 kg         |
| Load capacity (static)       | පී          | 500 kg         |
| Bearing type                 | ۲           | roller bearing |
| Total height (H)             | Ŕ           | 140 mm         |
| Plate size                   |             | 140 x 110 mm   |
| Bolt hole spacing            | Ċ:          | 105 x 75–80 mm |
| Bolt hole Ø                  | 4           | 11 mm          |
| Temperature resistance min   |             | -25 °C         |
| Temperature resistance max   |             | 80 °C          |
| Tread and tyre hardness      |             | 65 Shore A     |
| Unit weight                  | මි          | 1.1 kg         |
| Non-marking                  |             | 1              |
| Non-staining                 |             | 1              |
| Antistatic                   | (1)         | ×              |
| Electrically conductive      | (1)         | ×              |
| Corrosion-resistant          |             | ×              |
| Heat-resistant               | ł           | ×              |
| Tread hydrolysis-resistant   |             | ×              |
| Suitable for autoclaves      |             | ×              |
| Suitable for machine washing |             | ×              |