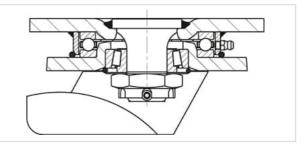

### rig: LS series

- particularly robust welded steel construction, zinc-plated, yellow-passivated, Cr6free
- axial grooved ball bearing ISO 104 and tapered roller bearing ISO 355 in the swivel head
- bolted and secured welded central kingpin, extremely strong
- dust and splash-proof
- grease nipple