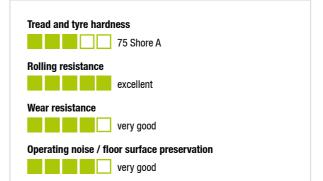

#### Wheel: ALBS series

- tread: high-quality polyurethane elastomer Blickle Besthane® Soft, hardness 75 Shore A, color blue, non-marking, non-staining
- wheel center: die-cast aluminium, color silver gray

#### Technical data:

| Wheel Ø (D)                | Q           | 160 mm         |
|----------------------------|-------------|----------------|
| Wheel width                | <b>,</b> 0, | 50 mm          |
| Load capacity at 4 km/h    | රි          | 580 kg         |
| Load capacity (static)     | රි          | 1,450 kg       |
| Bearing type               | ۲           | ball bearing   |
| Total height (H)           | Ğ           | 205 mm         |
| Plate size                 |             | 140 x 110 mm   |
| Bolt hole spacing          | Ľ):         | 105 x 75–80 mm |
| Bolt hole Ø                | 쎽           | 11 mm          |
| Offset (F)                 | Ğ           | 55 mm          |
| Temperature resistance min |             | -20 °C         |
| Temperature resistance max |             | 70 °C          |
| Tread and tyre hardness    |             | 75 Shore A     |
| Unit weight                | 6           | 4.4 kg         |
| Non-marking                |             | ✓              |
| Non-staining               |             | ✓              |
| Antistatic                 | (†)         | ×              |
| Electrically conductive    | (†)         | ×              |
| Corrosion-resistant        |             | ×              |
| Heat-resistant             | ł           | ×              |
| Tread hydrolysis-resistant |             | ✓              |
| Suitable for autoclaves    |             | ×              |