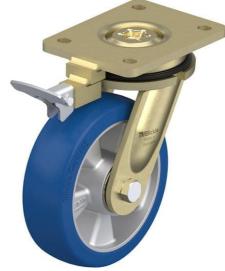

# LS-ALBS 160K-RI4

Heavy duty welded steel swivel caster, heavy duty swivel head, with directional lock, heavy duty wheel with Blickle Besthane® Soft polyurethane tread, with aluminum wheel center

EAN 4047526192563 ID 852465 Customs tariff number 87169090

### rig: LS series

- particularly robust welded steel construction, zinc-plated, yellow-passivated, Cr6free
- axial grooved ball bearing ISO 104 and tapered roller bearing ISO 355 in the swivel head
- bolted and secured welded central kingpin, extremely strong
- dust and splash-proof
- grease nipple

#### Wheel: ALBS series

- tread: high-quality polyurethane elastomer Blickle Besthane® Soft, hardness 75 Shore A, color blue, non-marking, non-staining
- wheel center: die-cast aluminium, color silver gray