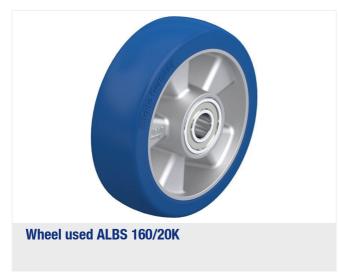

#### Wheel: ALBS series

- tread: high-quality polyurethane elastomer Blickle Besthane® Soft, hardness 75 Shore A, color blue, non-marking, non-staining
- wheel center: die-cast aluminium, color silver gray