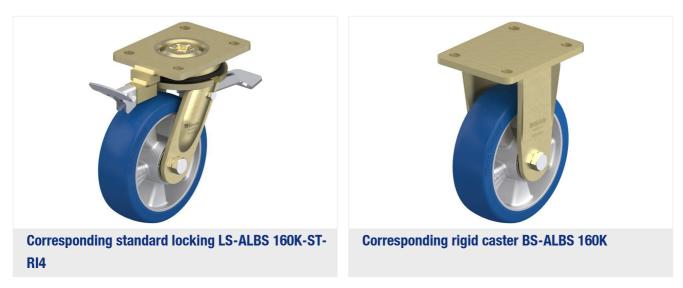

ature resistance min |             | -20 °C         |
| Temperature resistance max |             | 70 °C          |
| Tread and tyre hardness    |             | 75 Shore A     |
| Unit weight                | 6           | 4.4 kg         |
| Non-marking                |             | ✓              |
| Non-staining               |             | ✓              |
| Antistatic                 | (†)         | ×              |
| Electrically conductive    | (†)         | ×              |
| Corrosion-resistant        |             | ×              |
| Heat-resistant             | ł           | ×              |
| Tread hydrolysis-resistant |             | ✓              |
| Suitable for autoclaves    |             | ×              |





Blickle Besthane® Soft







×

# **Product references**