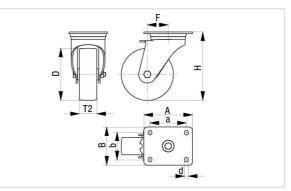

#### Technical data:

| Wheel Ø (D)                | Q           | 160 mm         |
|----------------------------|-------------|----------------|
| Wheel width                | <b>,</b> 0, | 50 mm          |
| Load capacity at 4 km/h    | රි          | 580 kg         |
| Load capacity (static)     | රි          | 1,450 kg       |
| Bearing type               | ۲           | ball bearing   |
| Total height (H)           | Ğ           | 205 mm         |
| Plate size                 |             | 140 x 110 mm   |
| Bolt hole spacing          | Ľ):         | 105 x 75–80 mm |
| Bolt hole Ø                | 쎽           | 11 mm          |
| Offset (F)                 | Ğ           | 55 mm          |
| Temperature resistance min |             | -20 °C         |
| Temperature resistance max |             | 70 °C          |
| Tread and tyre hardness    |             | 75 Shore A     |
| Unit weight                | 6           | 4.4 kg         |
| Non-marking                |             | ✓              |
| Non-staining               |             | ✓              |
| Antistatic                 | (†)         | ×              |
| Electrically conductive    | (†)         | ×              |
| Corrosion-resistant        |             | ×              |
| Heat-resistant             | ł           | ×              |
| Tread hydrolysis-resistant |             | ✓              |
| Suitable for autoclaves    |             | ×              |