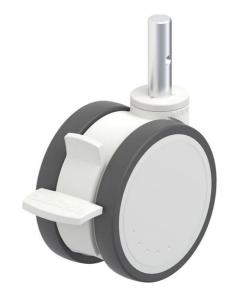

# LKD-PATH 125K-FI-ZA51

Blickle synthetic twin caster MOVE, color gray white, with stem fitting, with brake system 'stop-fix', wheel with thermoplastic polyurethane tread, with nylon wheel center

EAN 4047526214715 ID 872848 Customs tariff number 87169090

# rig: LKD series

- high-quality nylon 6, impact resistant
- two grooved ball bearings in the swivel head sealed on both sides
- zinc-plated, blue-passivated steel plug-in stem (Cr6-free), bolted and secured
- color gray white RAL 9002
- modern, appealing design

### Wheel: PATH series

- tread: high-quality thermoplastic polyurethane (TPU), hardness 94 Shore A, color dark gray, non-marking, non-staining
- wheel center: high-quality nylon 6, impact resistant, color gray white RAL 9002

#### Other features:

- · very high chemical resistance to many aggressive substances
- operating temperature: -5 °F to +140 °F, temporarily up to +175 °F, reduced load capacity over +85 °F
- · Swivel caster with "stop-fix" brake with easy release kick lever as standard