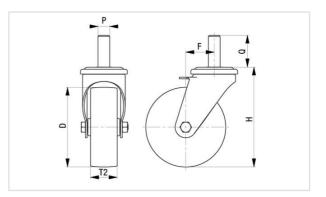

## Technical data:

| ٢           | 125 mm       |
|-------------|--------------|
| <b>.</b> 0. | 20 mm        |
|             | 2            |
| ġ           | 80 mm        |
| රී          | 125 kg       |
| පී          | 315 kg       |
| ۲           | ball bearing |
| ġ           | 130 mm       |
| ŀŀ          | 18 mm        |
| 1;          | 62 mm        |
| 1ľ          | M6           |
| ∄ŧ          | 30 mm        |
| ð           | 40 mm        |
|             | -20 °C       |
|             | 60 °C        |
|             | 94 Shore A   |
| ð           | 0.9 kg       |
|             | ✓            |
|             | ✓            |
| (1)         | ×            |
| (1)         | ×            |
|             | ×            |
|             |              |