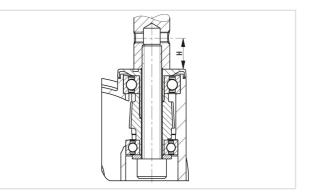

# rig: LKD series

- high-quality nylon 6, impact resistant
- two grooved ball bearings in the swivel head sealed on both sides
- zinc-plated, blue-passivated steel plug-in stem (Cr6-free), bolted and secured
- color gray white RAL 9002
- modern, appealing design