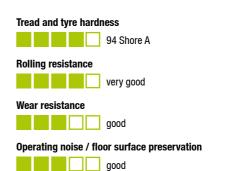

### Wheel: PATH series

- tread: high-quality thermoplastic polyurethane (TPU), hardness 94 Shore A, color dark gray, non-marking, non-staining
- wheel center: high-quality nylon 6, impact resistant, color gray white RAL 9002