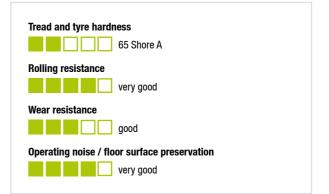

#### tire:

- high-quality elastic solid rubber "Blickle EasyRoll" in smooth rolling quality, hardness 65 Shore A
- · very good operational comfort
- · very good floor preservation, low-noise operation
- low rolling resistance
- color black
- · vulcanised onto the wheel center

#### **Technical data:**

| Wheel Ø (D)                     | ٢   | 125 mm         |
|---------------------------------|-----|----------------|
| Wheel width                     | J.  | 37 mm          |
| Load capacity at 4 km/h         | පී  | 250 kg         |
| Load capacity (static)          | පී  | 625 kg         |
| Bearing type                    | ۲   | roller bearing |
| Axle bore Ø (d)                 |     | 15 mm          |
| Hub keyway (T1)                 | ۰ŀ  | 45 mm          |
| Temperature resistance min      |     | -25 °C         |
| Temperature resistance max      |     | 80 °C          |
| Tread and tyre hardness         |     | 65 Shore A     |
| Unit weight                     | 6   | 0.3 kg         |
| Non-marking                     |     | ×              |
| Non-staining                    |     | ×              |
| Antistatic                      | (†) | ×              |
| ProductDetail.TechnicalData.Esd |     | ×              |
| Electrically conductive         | (4) | ×              |
| Corrosion-resistant             |     | 1              |
| Heat-resistant                  | ß   | ×              |
| Tread hydrolysis-resistant      |     | ×              |
| Suitable for autoclaves         |     | ×              |