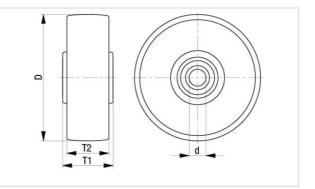

#### **Technical data:**

| Wheel Ø (D)                     | ٢   | 125 mm         |
|---------------------------------|-----|----------------|
| Wheel width                     | J.  | 37 mm          |
| Load capacity at 4 km/h         | පී  | 250 kg         |
| Load capacity (static)          | පී  | 625 kg         |
| Bearing type                    | ۲   | roller bearing |
| Axle bore Ø (d)                 |     | 15 mm          |
| Hub keyway (T1)                 | ۰ŀ  | 45 mm          |
| Temperature resistance min      |     | -25 °C         |
| Temperature resistance max      |     | 80 °C          |
| Tread and tyre hardness         |     | 65 Shore A     |
| Unit weight                     | 6   | 0.3 kg         |
| Non-marking                     |     | ×              |
| Non-staining                    |     | ×              |
| Antistatic                      | (†) | ×              |
| ProductDetail.TechnicalData.Esd |     | ×              |
| Electrically conductive         | (4) | ×              |
| Corrosion-resistant             |     | 1              |
| Heat-resistant                  | ß   | ×              |
| Tread hydrolysis-resistant      |     | ×              |
| Suitable for autoclaves         |     | ×              |