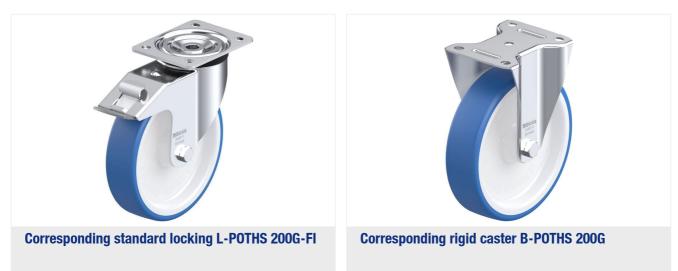

-25 °C         |
| Temperature resistance max |             | 70 °C          |
| Tread and tyre hardness    |             | 80 Shore A     |
| Unit weight                | ø           | 2.6 kg         |
| Non-marking                |             | 1              |
| Non-staining               |             | ✓              |
| Antistatic                 | (4)         | ×              |
| Electrically conductive    | (1)         | ×              |
| Corrosion-resistant        |             | ×              |
| Heat-resistant             | ŀ           | ×              |
| Tread hydrolysis-resistant |             | ×              |
| Suitable for autoclaves    |             | ×              |
|                            |             |                |











## **Product references**