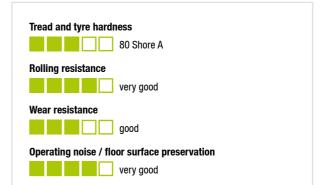

#### Wheel: POTHS series

- tread: high-quality thermoplastic polyurethane (TPU), hardness 80 Shore A, color blue, non-marking, non-staining
- · wheel center: high-quality nylon 6, impact resistant, color natural white

#### Technical data:

| Wheel Ø (D)                | ٢           | 200 mm         |
|----------------------------|-------------|----------------|
| Wheel width                | <b>,</b> 0, | 50 mm          |
| Load capacity at 4 km/h    | ö           | 400 kg         |
| Load capacity (static)     | පී          | 1,000 kg       |
| Bearing type               | ۲           | plain bore     |
| Total height (H)           | ġ           | 235 mm         |
| Plate size                 |             | 140 x 110 mm   |
| Bolt hole spacing          |             | 105 x 75–80 mm |
| Bolt hole Ø                | -""         | 11 mm          |
| Offset (F)                 | ₫           | 65 mm          |
| Temperature resistance min |             | -25 °C         |
| Temperature resistance max |             | 70 °C          |
| Tread and tyre hardness    |             | 80 Shore A     |
| Unit weight                | ø           | 2.6 kg         |
| Non-marking                |             | 1              |
| Non-staining               |             | ✓              |
| Antistatic                 | (4)         | ×              |
| Electrically conductive    | (1)         | ×              |
| Corrosion-resistant        |             | ×              |
| Heat-resistant             | ŀ           | ×              |
| Tread hydrolysis-resistant |             | ×              |
| Suitable for autoclaves    |             | ×              |
|                            |             |                |