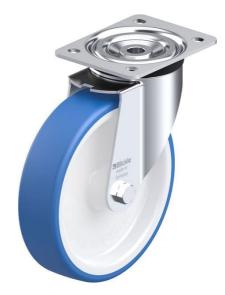

# **L-POTHS 200G**

Pressed steel swivel caster, medium duty design, with top plate fitting, wheel with soft thermoplastic polyurethane tread, with heavy duty nylon wheel center

EAN 4047526386412 ID 936263 Customs tariff number 87169090 Made in Germany

#### rig: L series

- pressed steel, zinc-plated, blue-passivated, Cr6-free
- · double ball bearing in the swivel head
- strong central kingpin (from wheel Ø 150 mm)
- swivel head seal
- minimum swivel head play and smooth rolling characteristic and increased service life due to the special dynamic Blickle riveting process

#### Wheel: POTHS series

- tread: high-quality thermoplastic polyurethane (TPU), hardness 80 Shore A, color blue, non-marking, non-staining
- · wheel center: high-quality nylon 6, impact resistant, color natural white