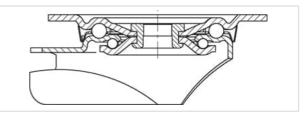

#### rig: L series

- pressed steel, zinc-plated, blue-passivated, Cr6-free
- · double ball bearing in the swivel head
- strong central kingpin (from wheel Ø 150 mm)
- swivel head seal
- minimum swivel head play and smooth rolling characteristic and increased service life due to the special dynamic Blickle riveting process