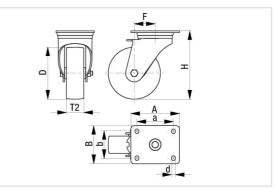

#### Technical data:

| Wheel Ø (D)                | ٢           | 200 mm         |
|----------------------------|-------------|----------------|
| Wheel width                | <b>,</b> 0, | 50 mm          |
| Load capacity at 4 km/h    | ö           | 400 kg         |
| Load capacity (static)     | පී          | 1,000 kg       |
| Bearing type               | ۲           | plain bore     |
| Total height (H)           | ġ           | 235 mm         |
| Plate size                 |             | 140 x 110 mm   |
| Bolt hole spacing          |             | 105 x 75–80 mm |
| Bolt hole Ø                | -""         | 11 mm          |
| Offset (F)                 | ₫           | 65 mm          |
| Temperature resistance min |             | -25 °C         |
| Temperature resistance max |             | 70 °C          |
| Tread and tyre hardness    |             | 80 Shore A     |
| Unit weight                | ø           | 2.6 kg         |
| Non-marking                |             | 1              |
| Non-staining               |             | ✓              |
| Antistatic                 | (4)         | ×              |
| Electrically conductive    | (1)         | ×              |
| Corrosion-resistant        |             | ×              |
| Heat-resistant             | ŀ           | ×              |
| Tread hydrolysis-resistant |             | ×              |
| Suitable for autoclaves    |             | ×              |
|                            |             |                |