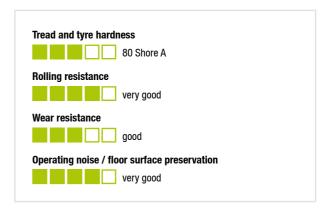

# Technical data:

| Wheel Ø (D)                  | •           | 125 mm         |
|------------------------------|-------------|----------------|
| Wheel width                  | <b>,</b> 0, | 40 mm          |
| Load capacity at 4 km/h      | රි          | 275 kg         |
| Load capacity (static)       | රි          | 690 kg         |
| Bearing type                 | •           | roller bearing |
| Total height (H)             | Ğ           | 155 mm         |
| Plate size                   |             | 140 x 110 mm   |
| Bolt hole spacing            | Ľ.          | 105 x 75–80 mm |
| Bolt hole Ø                  | 4           | 11 mm          |
| Temperature resistance min   |             | -25 °C         |
| Temperature resistance max   |             | 70 °C          |
| Tread and tyre hardness      |             | 80 Shore A     |
| Unit weight                  | Ø           | 0.9 kg         |
| Non-marking                  |             | ✓              |
| Non-staining                 |             | ✓              |
| Antistatic                   | 7           | ×              |
| Electrically conductive      | 7           | ×              |
| Corrosion-resistant          |             | ×              |
| Heat-resistant               | 8           | ×              |
| Tread hydrolysis-resistant   |             | ×              |
| Suitable for autoclaves      |             | ×              |
| Suitable for machine washing |             | ×              |