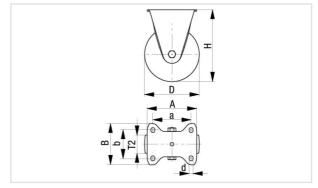

# Technical data:

| Wheel Ø (D)                  | •           | 125 mm         |
|------------------------------|-------------|----------------|
| Wheel width                  | <b>,</b> 0, | 40 mm          |
| Load capacity at 4 km/h      | රි          | 275 kg         |
| Load capacity (static)       | රි          | 690 kg         |
| Bearing type                 | •           | roller bearing |
| Total height (H)             | Ğ           | 155 mm         |
| Plate size                   |             | 140 x 110 mm   |
| Bolt hole spacing            | Ľ.          | 105 x 75–80 mm |
| Bolt hole Ø                  | 4           | 11 mm          |
| Temperature resistance min   |             | -25 °C         |
| Temperature resistance max   |             | 70 °C          |
| Tread and tyre hardness      |             | 80 Shore A     |
| Unit weight                  | Ø           | 0.9 kg         |
| Non-marking                  |             | ✓              |
| Non-staining                 |             | ✓              |
| Antistatic                   | 7           | ×              |
| Electrically conductive      | 7           | ×              |
| Corrosion-resistant          |             | ×              |
| Heat-resistant               | 8           | ×              |
| Tread hydrolysis-resistant   |             | ×              |
| Suitable for autoclaves      |             | ×              |
| Suitable for machine washing |             | ×              |