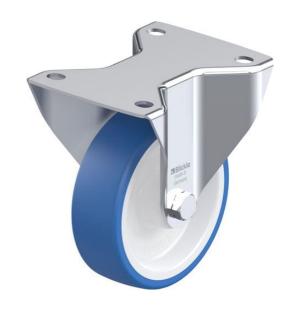

# **BK-POTHS 125R-3**

Pressed steel fixed caster, heavy duty design, with top plate fitting, wheel with soft thermoplastic polyurethane tread, with heavy duty nylon wheel center

EAN 4047526387037 ID 936314 Customs tariff number 87169090

# rig: BK series

• strong pressed steel, zinc-plated, blue-passivated, Cr6-free

# Wheel: POTHS series

- tread: high-quality thermoplastic polyurethane (TPU), hardness 80 Shore A, color blue, non-marking, non-staining
- wheel center: high-quality nylon 6, impact resistant, color natural white