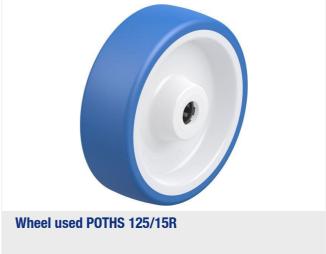

# Wheel: POTHS series

- tread: high-quality thermoplastic polyurethane (TPU), hardness 80 Shore A, color blue, non-marking, non-staining
- wheel center: high-quality nylon 6, impact resistant, color natural white