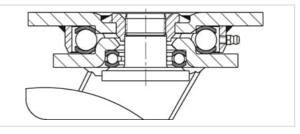

### rig: LO series

- solid welded steel construction, zinc-plated, blue-passivated, Cr6-free
- · double ball bearing in the swivel head
- · four specially-shaped, hardened bearing seats for additional strength
- bolted and secured welded central kingpin, extremely strong •
- swivel head seal with labyrinth design
- · grease nipple

#### Technical data:

| Wheel Ø (D)                  | ۲           | 150 mm         |
|------------------------------|-------------|----------------|
| Wheel width                  | <b>,</b> 0, | 54 mm          |
| Load capacity at 4 km/h      | ö           | 900 kg         |
| Load capacity (static)       | පී          | 2,250 kg       |
| Bearing type                 | ۲           | ball bearing   |
| Total height (H)             | Ğ           | 200 mm         |
| Plate size                   |             | 140 x 110 mm   |
| Bolt hole spacing            | Ľ;          | 105 x 75–80 mm |
| Bolt hole Ø                  | *           | 11 mm          |
| Offset (F)                   | ð           | 55 mm          |
| Temperature resistance min   |             | -20 °C         |
| Temperature resistance max   |             | 70 °C          |
| Tread and tyre hardness      |             | 92 Shore A     |
| Unit weight                  | ඕ           | 4.3 kg         |
| Non-marking                  |             | ✓              |
| Non-staining                 |             | ✓              |
| Antistatic                   | (1)         | ×              |
| Electrically conductive      | (1)         | ×              |
| Corrosion-resistant          |             | ×              |
| Heat-resistant               | ŀ           | ×              |
| Tread hydrolysis-resistant   |             | ×              |
| Suitable for autoclaves      |             | ×              |
| Suitable for machine washing |             | ×              |
|                              |             |                |