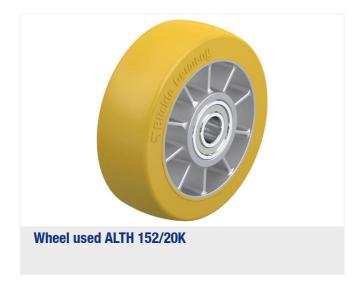

#### Wheel: ALTH series

- tread: high-quality polyurethane elastomer Blickle Extrathane®, hardness ٠ 92 Shore A, color light brown, non-marking, non-staining
- · wheel center: die-cast aluminium, color silver gray