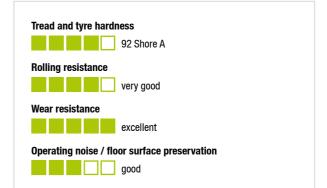

#### Wheel: ALTH series

- tread: high-quality polyurethane elastomer Blickle Extrathane®, hardness ٠ 92 Shore A, color light brown, non-marking, non-staining
- · wheel center: die-cast aluminium, color silver gray

#### Technical data:

| Wheel Ø (D)                  | ۲           | 150 mm         |
|------------------------------|-------------|----------------|
| Wheel width                  | <b>,</b> 0, | 54 mm          |
| Load capacity at 4 km/h      | ö           | 900 kg         |
| Load capacity (static)       | පී          | 2,250 kg       |
| Bearing type                 | ۲           | ball bearing   |
| Total height (H)             | Ğ           | 200 mm         |
| Plate size                   |             | 140 x 110 mm   |
| Bolt hole spacing            | Ľ;          | 105 x 75–80 mm |
| Bolt hole Ø                  | *           | 11 mm          |
| Offset (F)                   | ð           | 55 mm          |
| Temperature resistance min   |             | -20 °C         |
| Temperature resistance max   |             | 70 °C          |
| Tread and tyre hardness      |             | 92 Shore A     |
| Unit weight                  | ඕ           | 4.3 kg         |
| Non-marking                  |             | ✓              |
| Non-staining                 |             | ✓              |
| Antistatic                   | (1)         | ×              |
| Electrically conductive      | (1)         | ×              |
| Corrosion-resistant          |             | ×              |
| Heat-resistant               | ŀ           | ×              |
| Tread hydrolysis-resistant   |             | ×              |
| Suitable for autoclaves      |             | ×              |
| Suitable for machine washing |             | ×              |
|                              |             |                |