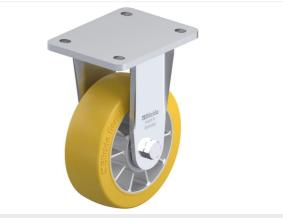

s      |             | 92 Shore A     |
| Unit weight                  | ඕ           | 4.3 kg         |
| Non-marking                  |             | ✓              |
| Non-staining                 |             | ✓              |
| Antistatic                   | (1)         | ×              |
| Electrically conductive      | (1)         | ×              |
| Corrosion-resistant          |             | ×              |
| Heat-resistant               | ŀ           | ×              |
| Tread hydrolysis-resistant   |             | ×              |
| Suitable for autoclaves      |             | ×              |
| Suitable for machine washing |             | ×              |
|                              |             |                |











**- Blickle** 

## **Product references**





Corresponding rigid caster BO-ALTH 152K