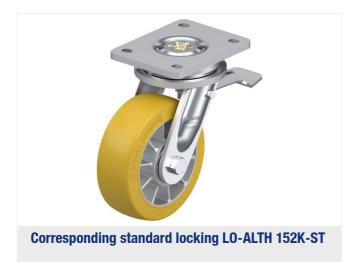

# **LO-ALTH 152K**

Heavy duty welded steel swivel caster, heavy duty wheel with Blickle Extrathane® polyurethane tread, with aluminum wheel center

EAN 4047526366179 ID 936745 Customs tariff number 87169090

### rig: LO series

- solid welded steel construction, zinc-plated, blue-passivated, Cr6-free
- · double ball bearing in the swivel head
- · four specially-shaped, hardened bearing seats for additional strength
- bolted and secured welded central kingpin, extremely strong •
- swivel head seal with labyrinth design
- · grease nipple

#### Wheel: ALTH series

- tread: high-quality polyurethane elastomer Blickle Extrathane®, hardness ٠ 92 Shore A, color light brown, non-marking, non-staining
- · wheel center: die-cast aluminium, color silver gray

#### Other features:

- high chemical resistance to many aggressive substances
  operating temperature: -5 °F to +160 °F, temporarily up to +195 °F, reduced load capacity over +105 °F
- · With heavy-duty wheel center, reinforced design

#### Technical data:

| Wheel Ø (D)                  | ۲           | 150 mm         |
|------------------------------|-------------|----------------|
| Wheel width                  | <b>,</b> 0, | 54 mm          |
| Load capacity at 4 km/h      | ö           | 900 kg         |
| Load capacity (static)       | පී          | 2,250 kg       |
| Bearing type                 | ۲           | ball bearing   |
| Total height (H)             | Ğ           | 200 mm         |
| Plate size                   |             | 140 x 110 mm   |
| Bolt hole spacing            | Ľ;          | 105 x 75–80 mm |
| Bolt hole Ø                  | *           | 11 mm          |
| Offset (F)                   | ð           | 55 mm          |
| Temperature resistance min   |             | -20 °C         |
| Temperature resistance max   |             | 70 °C          |
| Tread and tyre hardness      |             | 92 Shore A     |
| Unit weight                  | ඕ           | 4.3 kg         |
| Non-marking                  |             | ✓              |
| Non-staining                 |             | ✓              |
| Antistatic                   | (1)         | ×              |
| Electrically conductive      | (1)         | ×              |
| Corrosion-resistant          |             | ×              |
| Heat-resistant               | ŀ           | ×              |
| Tread hydrolysis-resistant   |             | ×              |
| Suitable for autoclaves      |             | ×              |
| Suitable for machine washing |             | ×              |
|                              |             |                |