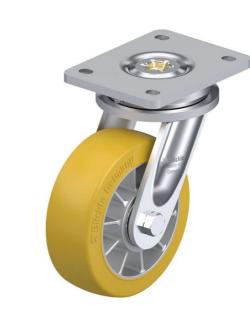

# **LO-ALTH 152K**

Heavy duty welded steel swivel caster, heavy duty wheel with Blickle Extrathane® polyurethane tread, with aluminum wheel center

EAN 4047526366179 ID 936745 Customs tariff number 87169090

### rig: LO series

- solid welded steel construction, zinc-plated, blue-passivated, Cr6-free
- · double ball bearing in the swivel head
- · four specially-shaped, hardened bearing seats for additional strength
- bolted and secured welded central kingpin, extremely strong •
- swivel head seal with labyrinth design
- · grease nipple

#### Wheel: ALTH series

- tread: high-quality polyurethane elastomer Blickle Extrathane®, hardness ٠ 92 Shore A, color light brown, non-marking, non-staining
- · wheel center: die-cast aluminium, color silver gray