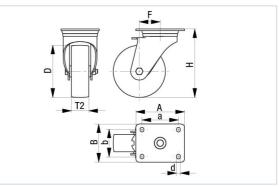

#### Technical data:

| Wheel Ø (D)                  | ۲           | 150 mm         |
|------------------------------|-------------|----------------|
| Wheel width                  | <b>,</b> 0, | 54 mm          |
| Load capacity at 4 km/h      | ö           | 900 kg         |
| Load capacity (static)       | පී          | 2,250 kg       |
| Bearing type                 | ۲           | ball bearing   |
| Total height (H)             | Ğ           | 200 mm         |
| Plate size                   |             | 140 x 110 mm   |
| Bolt hole spacing            | Ľ;          | 105 x 75–80 mm |
| Bolt hole Ø                  | *           | 11 mm          |
| Offset (F)                   | ð           | 55 mm          |
| Temperature resistance min   |             | -20 °C         |
| Temperature resistance max   |             | 70 °C          |
| Tread and tyre hardness      |             | 92 Shore A     |
| Unit weight                  | ඕ           | 4.3 kg         |
| Non-marking                  |             | ✓              |
| Non-staining                 |             | ✓              |
| Antistatic                   | (1)         | ×              |
| Electrically conductive      | (1)         | ×              |
| Corrosion-resistant          |             | ×              |
| Heat-resistant               | ŀ           | ×              |
| Tread hydrolysis-resistant   |             | ×              |
| Suitable for autoclaves      |             | ×              |
| Suitable for machine washing |             | ×              |
|                              |             |                |